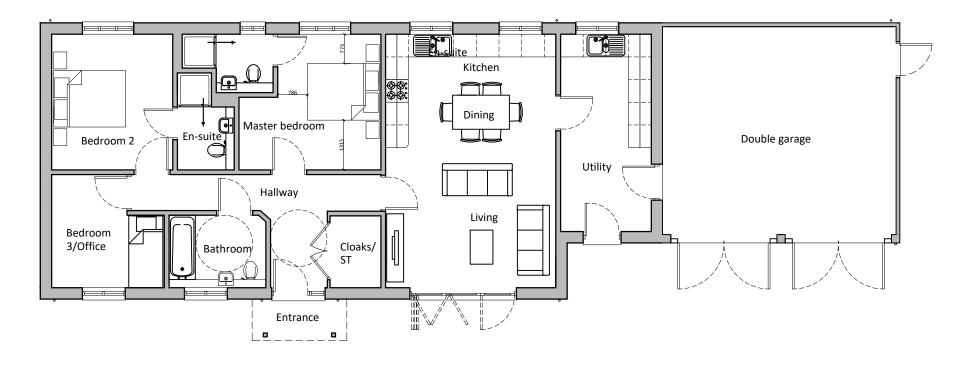

Proposed Floor Plan 1:100

2 The Parade, Ash Road, Hartley Longfield, Kent DA3 8BG

Tel: 01474 703705 www.grahamsimpkinplanning.co.uk Email: webmail@grahamsimpkinplanning.co.uk

| Project Title<br>Harlands, Highcross Road, Southfleet<br>DA13 9PH |                                                            |                             | Job No<br>3971 |  |
|-------------------------------------------------------------------|------------------------------------------------------------|-----------------------------|----------------|--|
| Drawing Title                                                     |                                                            | Drawing No                  | Revision       |  |
| Proposed Floor Plan                                               |                                                            | 05                          |                |  |
| Date                                                              |                                                            | Drawn by                    | Checked by     |  |
| 23.10.2023                                                        |                                                            | MS                          | SC             |  |
| Scale                                                             |                                                            | Troposed Buildalow & Carage |                |  |
| 1:100                                                             | Volume - 453 m <sup>3</sup>                                |                             |                |  |
| @ A3                                                              | Footprint - 153 m <sup>2</sup><br>GIA - 138 m <sup>2</sup> |                             |                |  |
| 0 1                                                               | 2 3                                                        | 4 5 6                       | N              |  |
| 1:100                                                             |                                                            | metres                      |                |  |