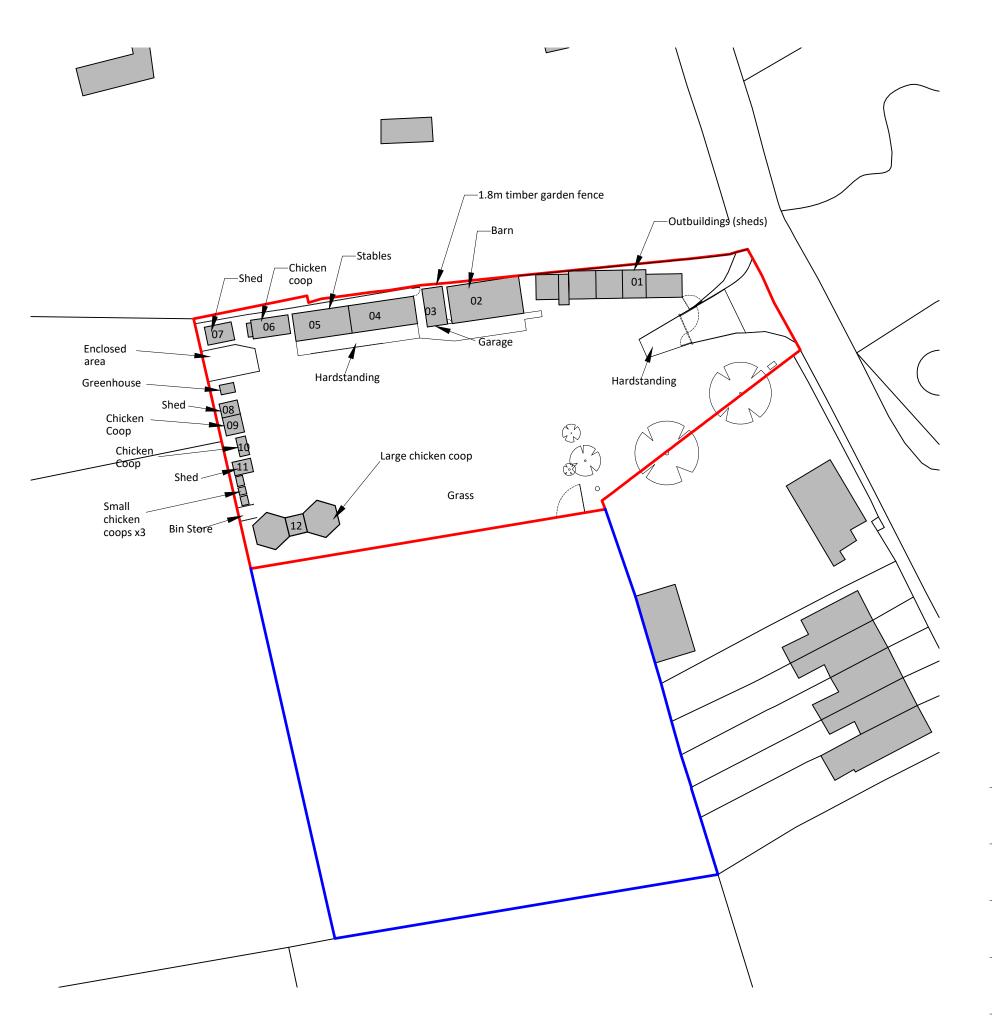

Existing Block Plan 1:500 Note

This drawing is protected by copyright and must not be copied or reproduced without the written consent of Graham Simpkin Planning. All dimensions and sizes to be checked on site. North points are indicative. ©

2 The Parade, Ash Road, Hartley Longfield, Kent DA3 8BG

Tel: 01474 703705 www.grahamsimpkinplanning.co.uk Email: webmail@grahamsimpkinplanning.co.uk

| Project Title Harlands, Highcross Road, Southfleet DA13 9PH |                        |    |           |              | Job No<br>3971 |
|-------------------------------------------------------------|------------------------|----|-----------|--------------|----------------|
| Drawing Title                                               |                        |    | Drawing N | 0            | Revision       |
| Existing Block Plan                                         |                        |    | 02        |              |                |
| Date                                                        |                        |    | Drawn by  |              | Checked by     |
| 29.09.2023                                                  |                        |    | MS        |              | SC             |
| Scale<br>1:500 @ A3                                         | Note                   |    |           |              |                |
| 0 5<br>////////////////////////////////////                 | 10<br><i>VIIIIIIII</i> | 15 | 20 25     | 30<br>metres | N              |