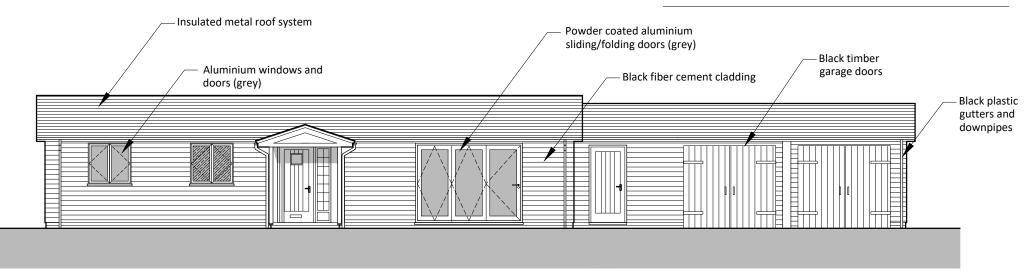

Proposed Side ( South ) Elevation 1:100

Proposed Rear (West ) Elevation 1:100

Proposed Side ( North ) Elevation 1:100

Project Tit Harlanc DA13 9

Drawing T Propose

Date 23.10.2

Scale 1:100 @ A3

 $^{\rm Note}$  This drawing is protected by copyright and must not be copied or reproduced without the written consent of Graham Simpkin Planning. All dimensions and sizes to be checked on site. North points are indicative. ©