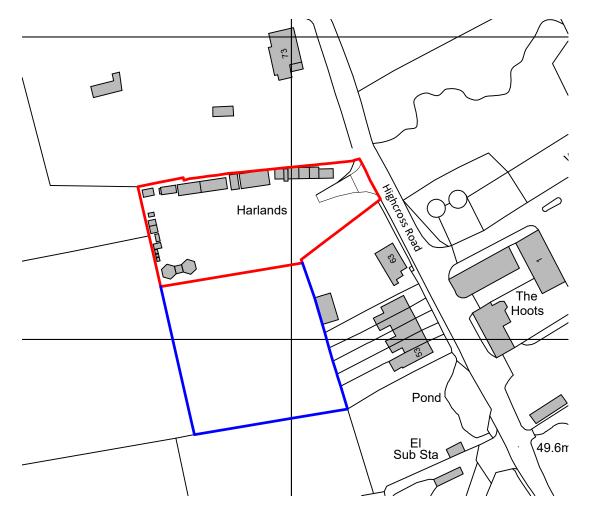

Site Location Plan 1:1250 Note

This drawing is protected by copyright and must not be copied or reproduced without the written consent of Graham Simpkin Planning. All dimensions and sizes to be checked on site. North points are indicative. ©

2 The Parade, Ash Road, Hartley Longfield, Kent DA3 8BG

Tel: 01474 703705 www.grahamsimpkinplanning.co.uk Email: webmail@grahamsimpkinplanning.co.uk

| Project Title<br>Harlands, Highcross Road, Southfleet<br>DA13 9PH |          |                 | Job No<br>3971 |
|-------------------------------------------------------------------|----------|-----------------|----------------|
| Drawing Title                                                     |          | Drawing No      | Revision       |
| Site Location Plan                                                |          | 01              |                |
| Date                                                              |          | Drawn by        | Checked by     |
| 29.09.2023                                                        |          | MS              | SC             |
| Scale                                                             | Note     |                 |                |
| 1:1250 @ A3                                                       |          |                 |                |
| 0 10                                                              | 20 30 40 | 50 60<br>metres | N              |