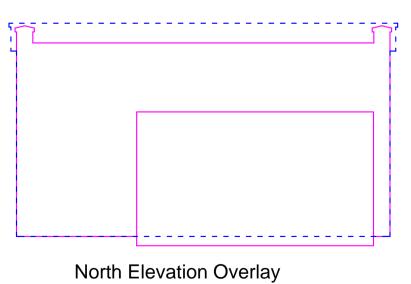

## South Elevation Overlay

Notes: Overlay Key Existing Proposed ------Gross Footprint (including northern structure) Existing 47.58m<sup>2</sup> Proposed 42.54m<sup>2</sup> Change -10.59% Gross Volume (including northern structure) Existing 118.91m<sup>3</sup> Proposed 120.37m<sup>3</sup> Change +1.23% Gross Footprint (garage only) Existing 42.54m<sup>2</sup> Proposed 42.54m<sup>2</sup> Change 0.00% Gross Volume (garage only) Existing 109.69m<sup>3</sup> Proposed 120.37m<sup>3</sup> Change +9.74% The height difference above ground level of the front elevation facing Shaftsbury Lane and forming the street scene Proposed to existing =c50mm Project Title: Demolition of existing garage and the creation of an annex to provide ancillary family accommodation. Client: Mr Ayodeji Olaitan, 44 Cavell Crescent, Dartford, DA1 5NS Drawing Title: Existing and proposed block plans. Existing and proposed overlays. Drawing No: CJB/DA15NS/TP3a Date: October 2023 Scale: (@A1) 1:50 1 : 500 0.5 1.5 2 LINEAR SCALE 1:50 5 10 15 20 . | . | . | . | . | . | . | . LINEAR SCALE 1:500