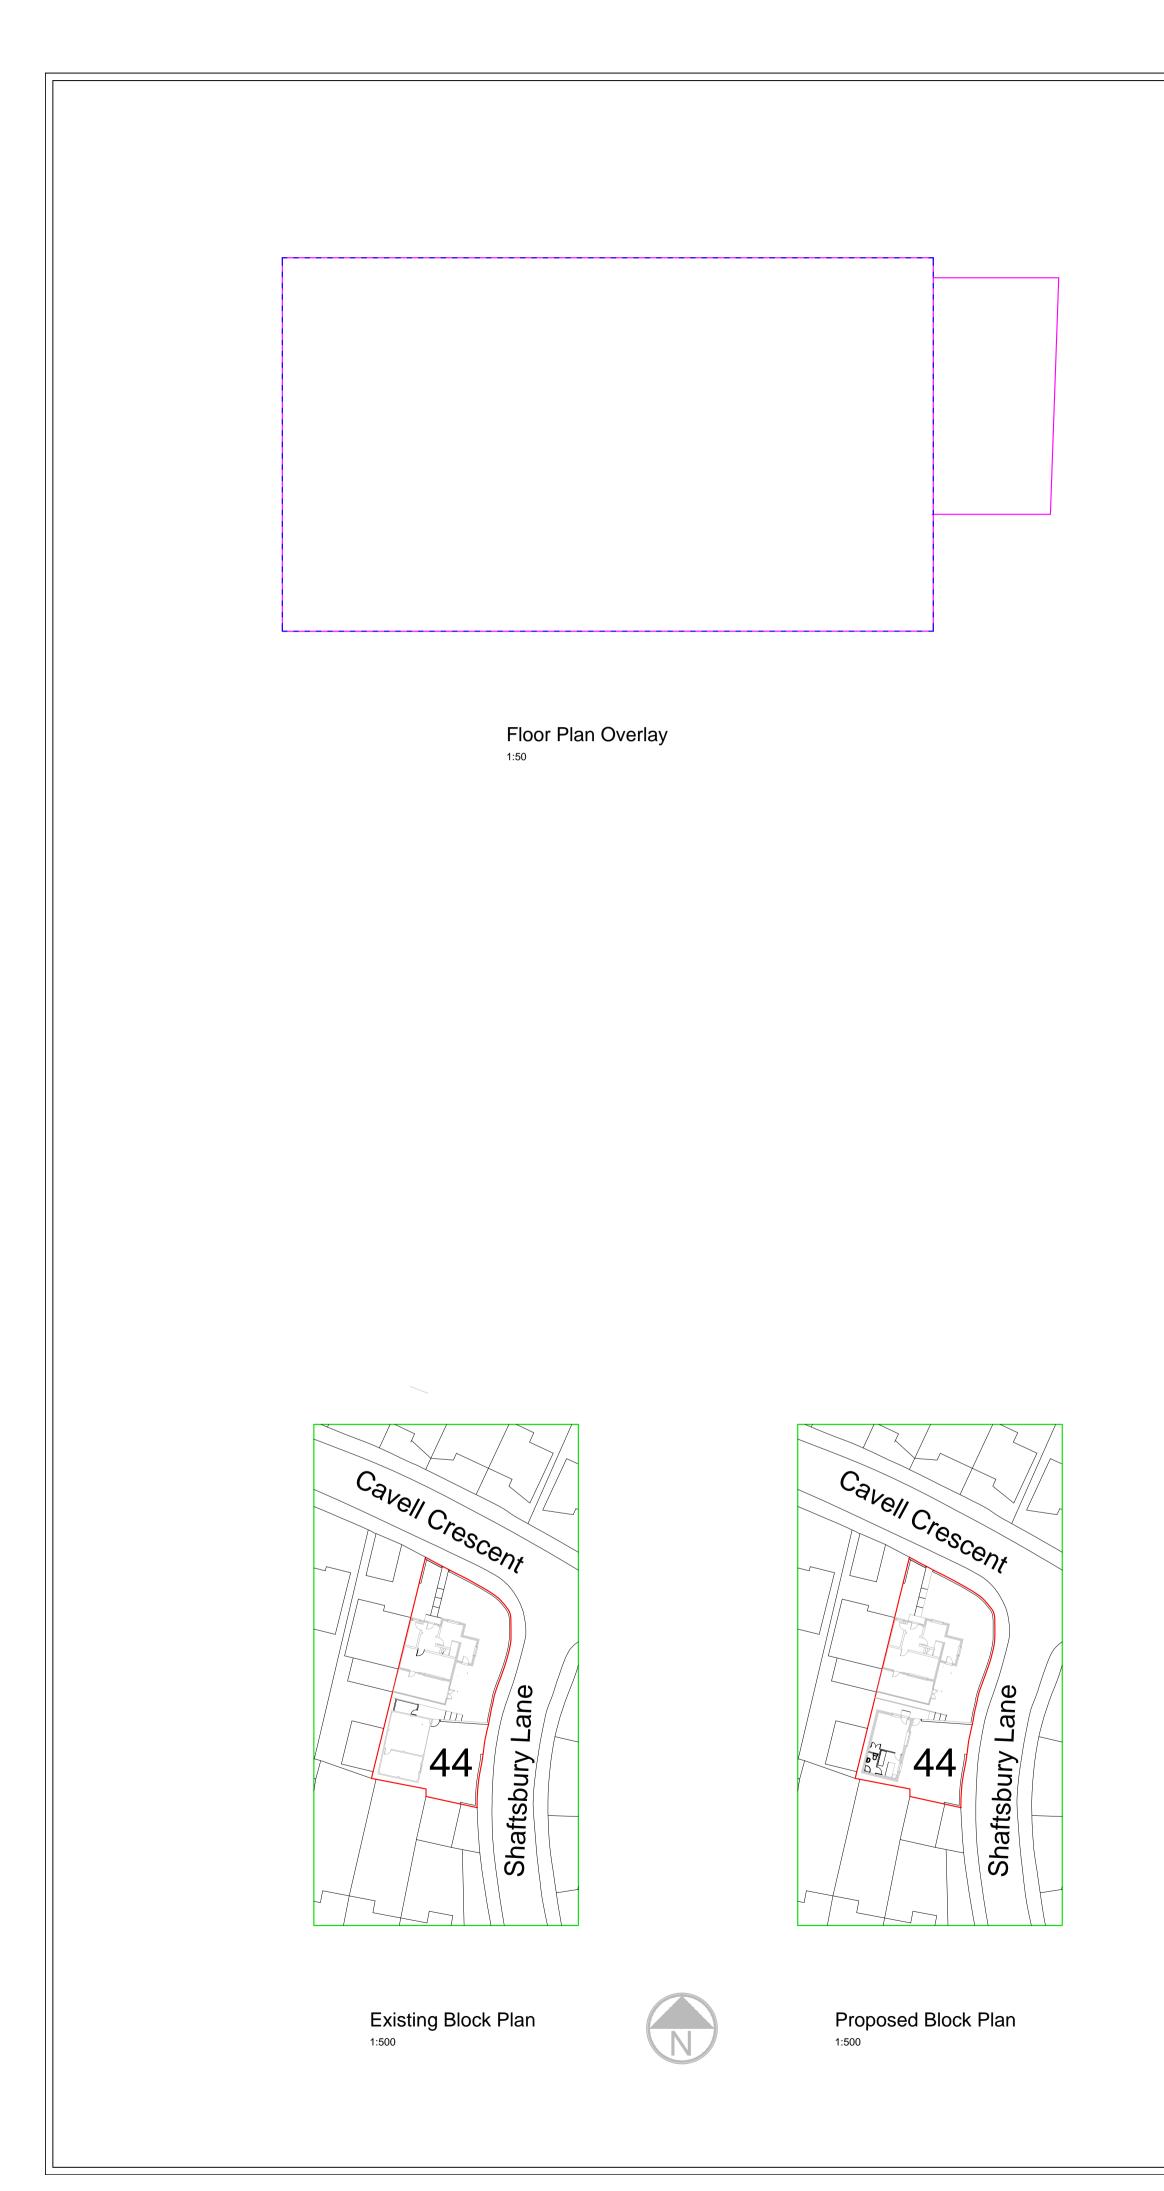

## South Elevation Overlay

Notes: Overlay Key Existing Proposed ------Gross Footprint (including northern structure) Existing 47.58m<sup>2</sup> Proposed 42.54m<sup>2</sup> Change -10.59% Gross Volume (including northern structure) Existing 118.91m<sup>3</sup> Proposed 120.37m<sup>3</sup> Change +1.23% Gross Footprint (garage only) Existing 42.54m<sup>2</sup> Proposed 42.54m<sup>2</sup> Change 0.00% Gross Volume (garage only) Existing 109.69m<sup>3</sup> Proposed 120.37m<sup>3</sup> Change +9.74% The height difference above ground level of the front elevation facing Shaftsbury Lane and forming the street scene Proposed to existing =c50mm Project Title: Demolition of existing garage and the creation of an annex to provide ancillary family accommodation. Client: Mr Ayodeji Olaitan, 44 Cavell Crescent, Dartford, DA1 5NS Drawing Title: Existing and proposed block plans. Existing and proposed overlays. Drawing No: CJB/DA15NS/TP3a Date: October 2023 Scale: (@A1) 1:50 1 : 500 0.5 1.5 2 LINEAR SCALE 1:50 5 10 15 20 . | . | . | . | . | . | . | . LINEAR SCALE 1:500