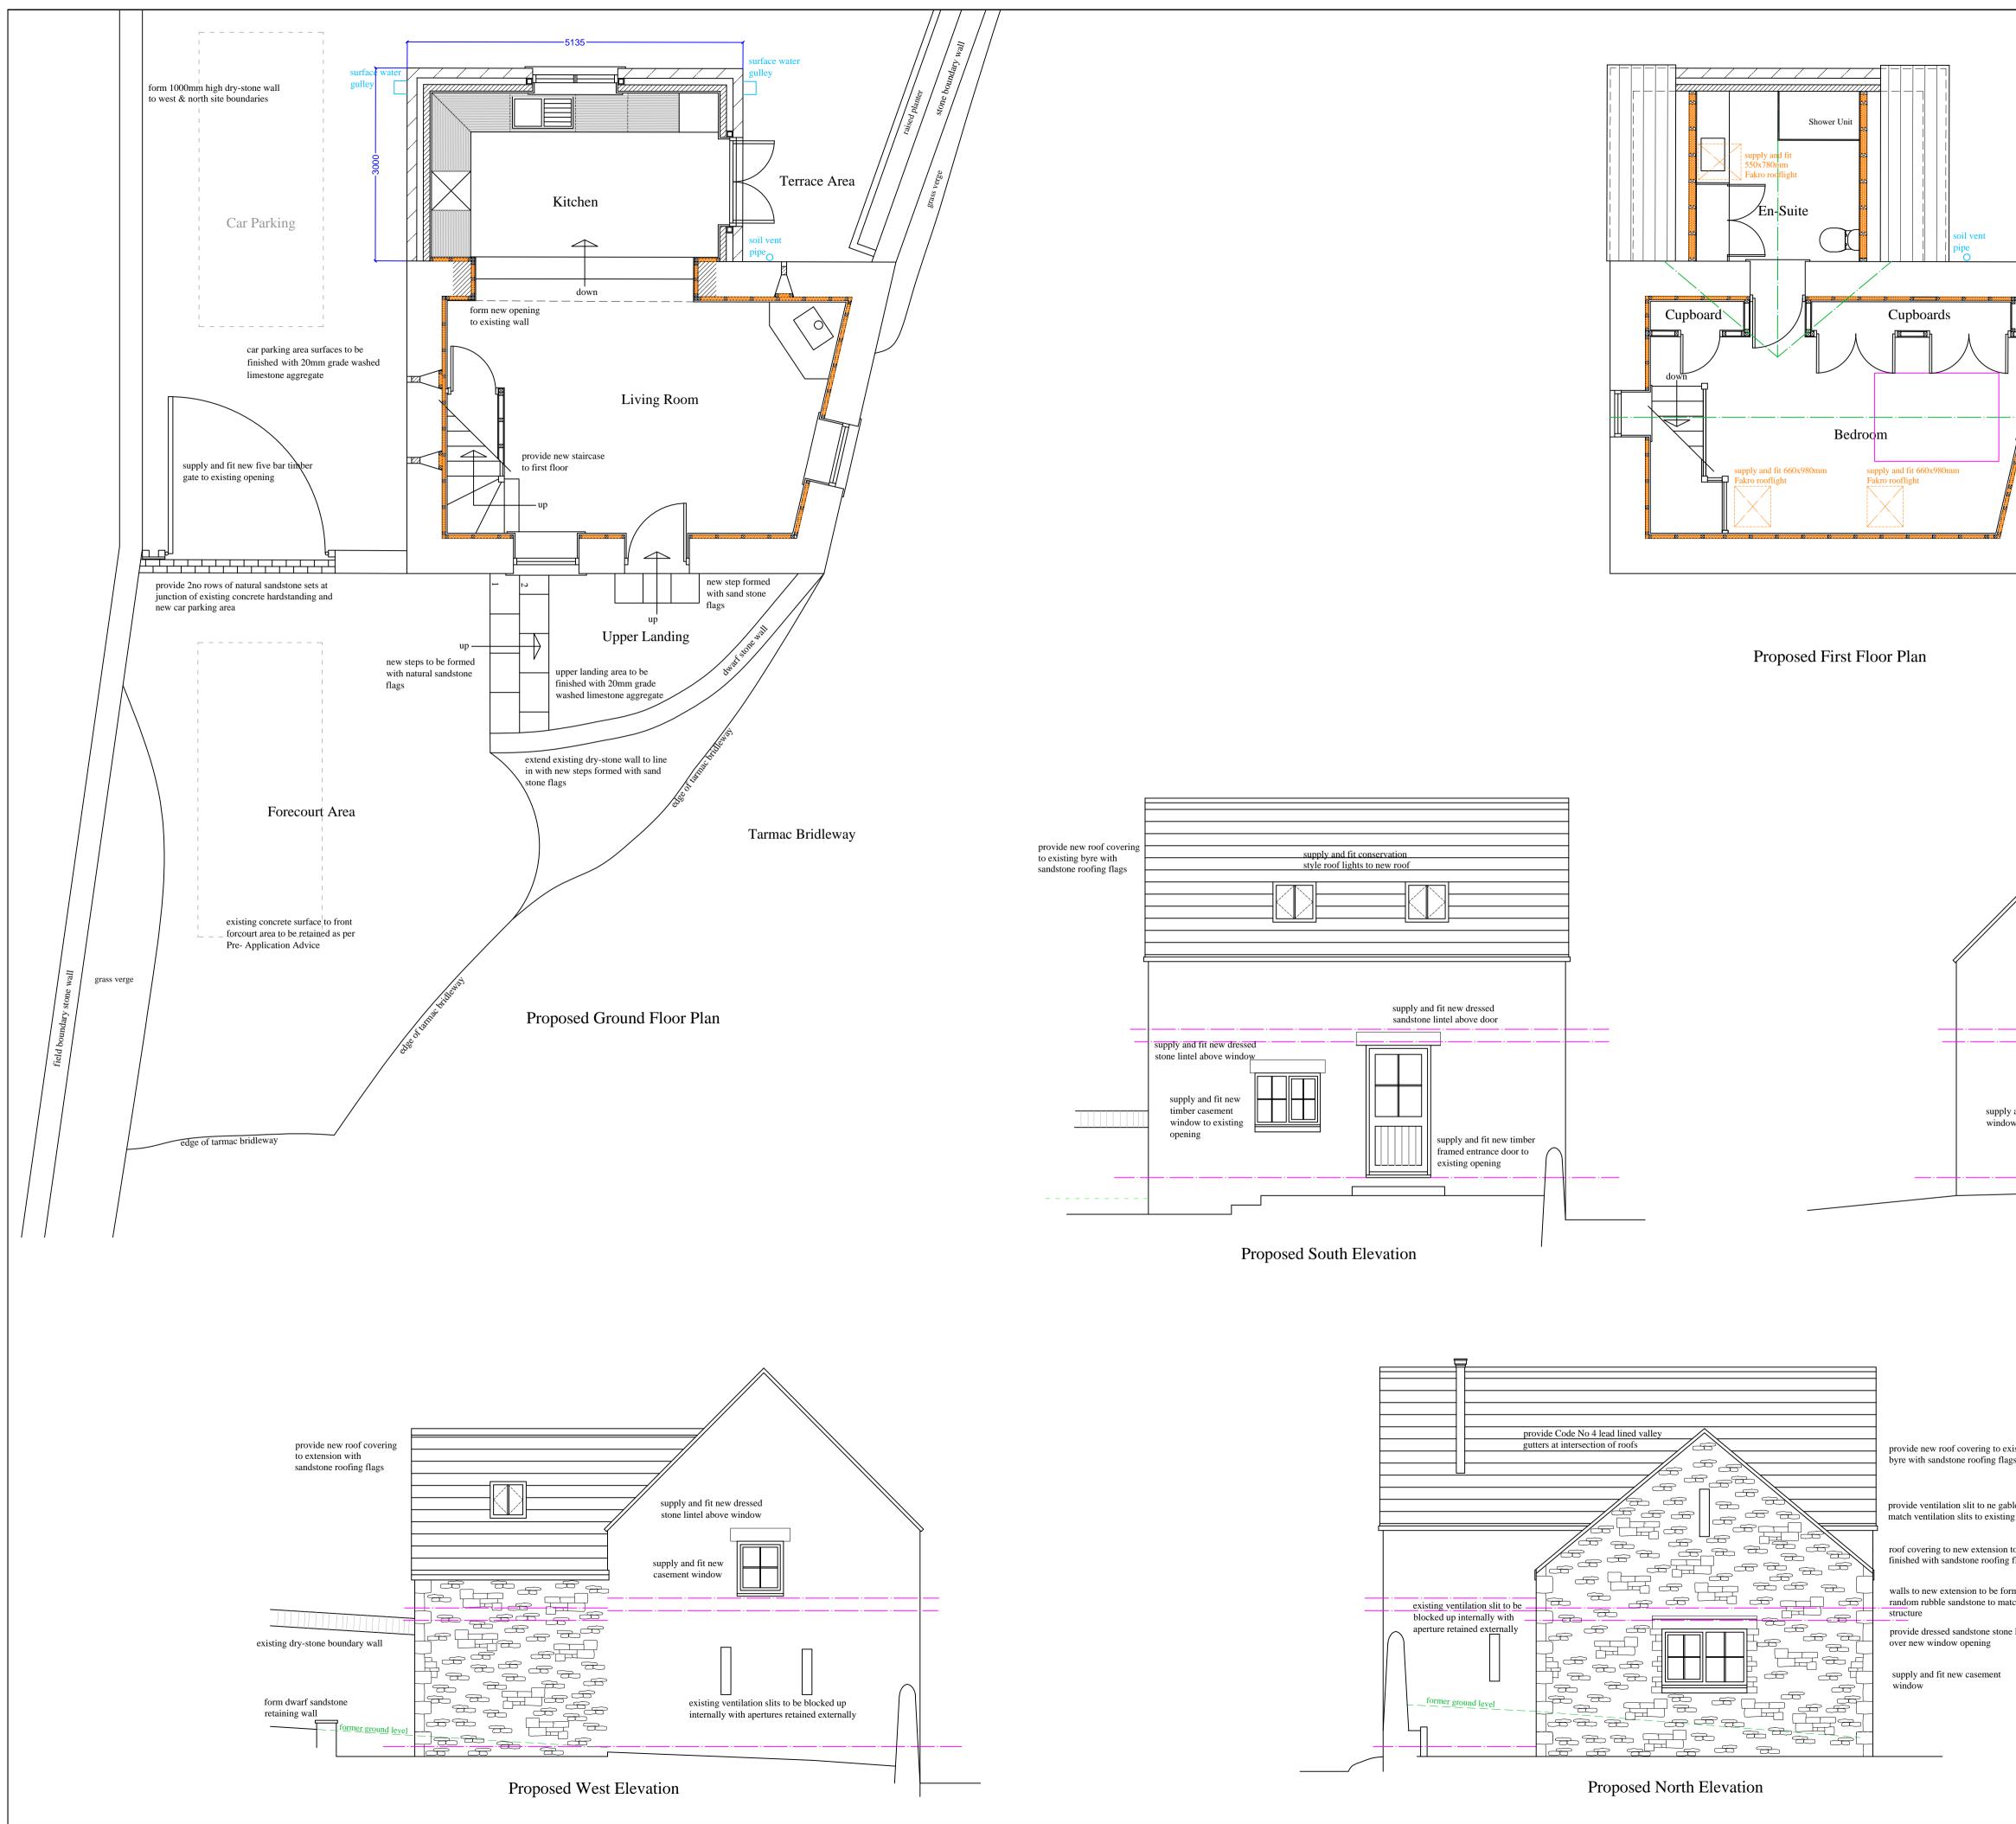

|                                                                                                        |                                                                                   |        | provide new roof covering<br>to extension with<br>sandstone roofing flags |
|--------------------------------------------------------------------------------------------------------|-----------------------------------------------------------------------------------|--------|---------------------------------------------------------------------------|
| Proposed East Elevation                                                                                |                                                                                   |        |                                                                           |
| cisting<br>25<br>ble wall to<br>g gable wall<br>to be<br>flags<br>med with<br>tch existing<br>b lintel |                                                                                   |        |                                                                           |
|                                                                                                        | Proposed Plans At<br>The Hemel, Thistlewood Lane,<br>Wolsingham,<br>County Durham |        |                                                                           |
|                                                                                                        | Scale -                                                                           | 1 : 50 | Drawing No - 002<br>Revision -                                            |