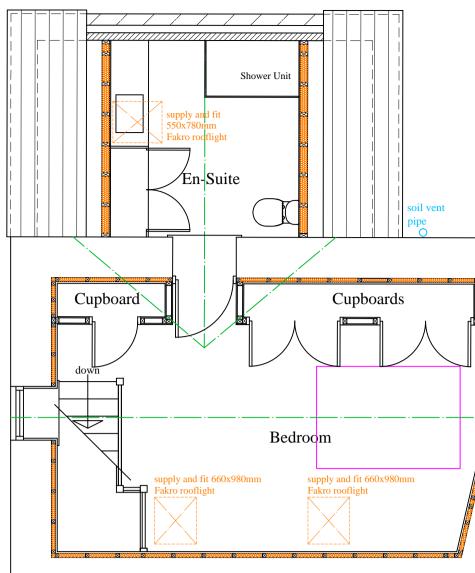

|                                                                                                        |                                                                                   |        | provide new roof covering<br>to extension with<br>sandstone roofing flags |
|--------------------------------------------------------------------------------------------------------|-----------------------------------------------------------------------------------|--------|---------------------------------------------------------------------------|
| Proposed East Elevation                                                                                |                                                                                   |        |                                                                           |
| cisting<br>25<br>ble wall to<br>g gable wall<br>to be<br>flags<br>med with<br>tch existing<br>b lintel |                                                                                   |        |                                                                           |
|                                                                                                        | Proposed Plans At<br>The Hemel, Thistlewood Lane,<br>Wolsingham,<br>County Durham |        |                                                                           |
|                                                                                                        | Scale -                                                                           | 1 : 50 | Drawing No - 002<br>Revision -                                            |