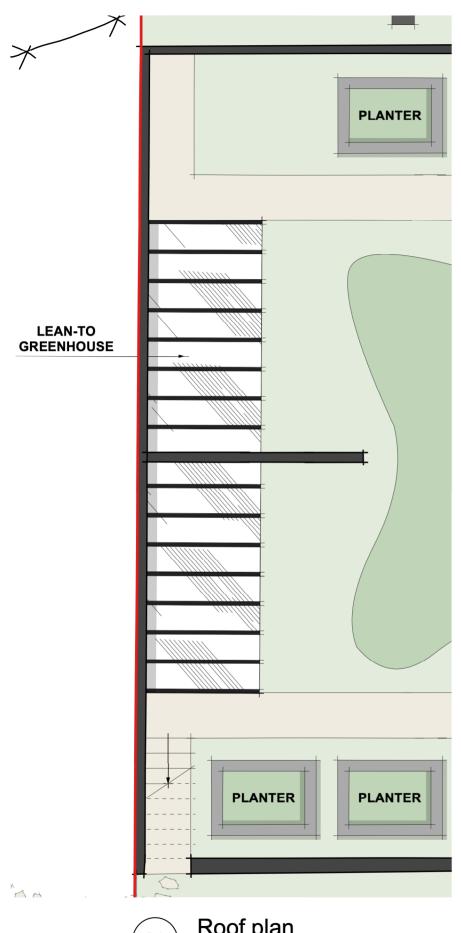

Scale: 1:100

North elevation
Scale: 1:100

04 West elevation
Scale: 1:100

O1 Roof plan
Scale: 1:100

Revision Description Date Check Rev

Do not scale off this drawing.
Any discrepancies to be referred to the Architect.
This drawing is to be read in conjunction with all relevant specifications and other drawings issued by the Architect, and other specialists.
This drawing is copyright and is not to be reproduced without RRA permission.
IF IN DOUBT, ASK.