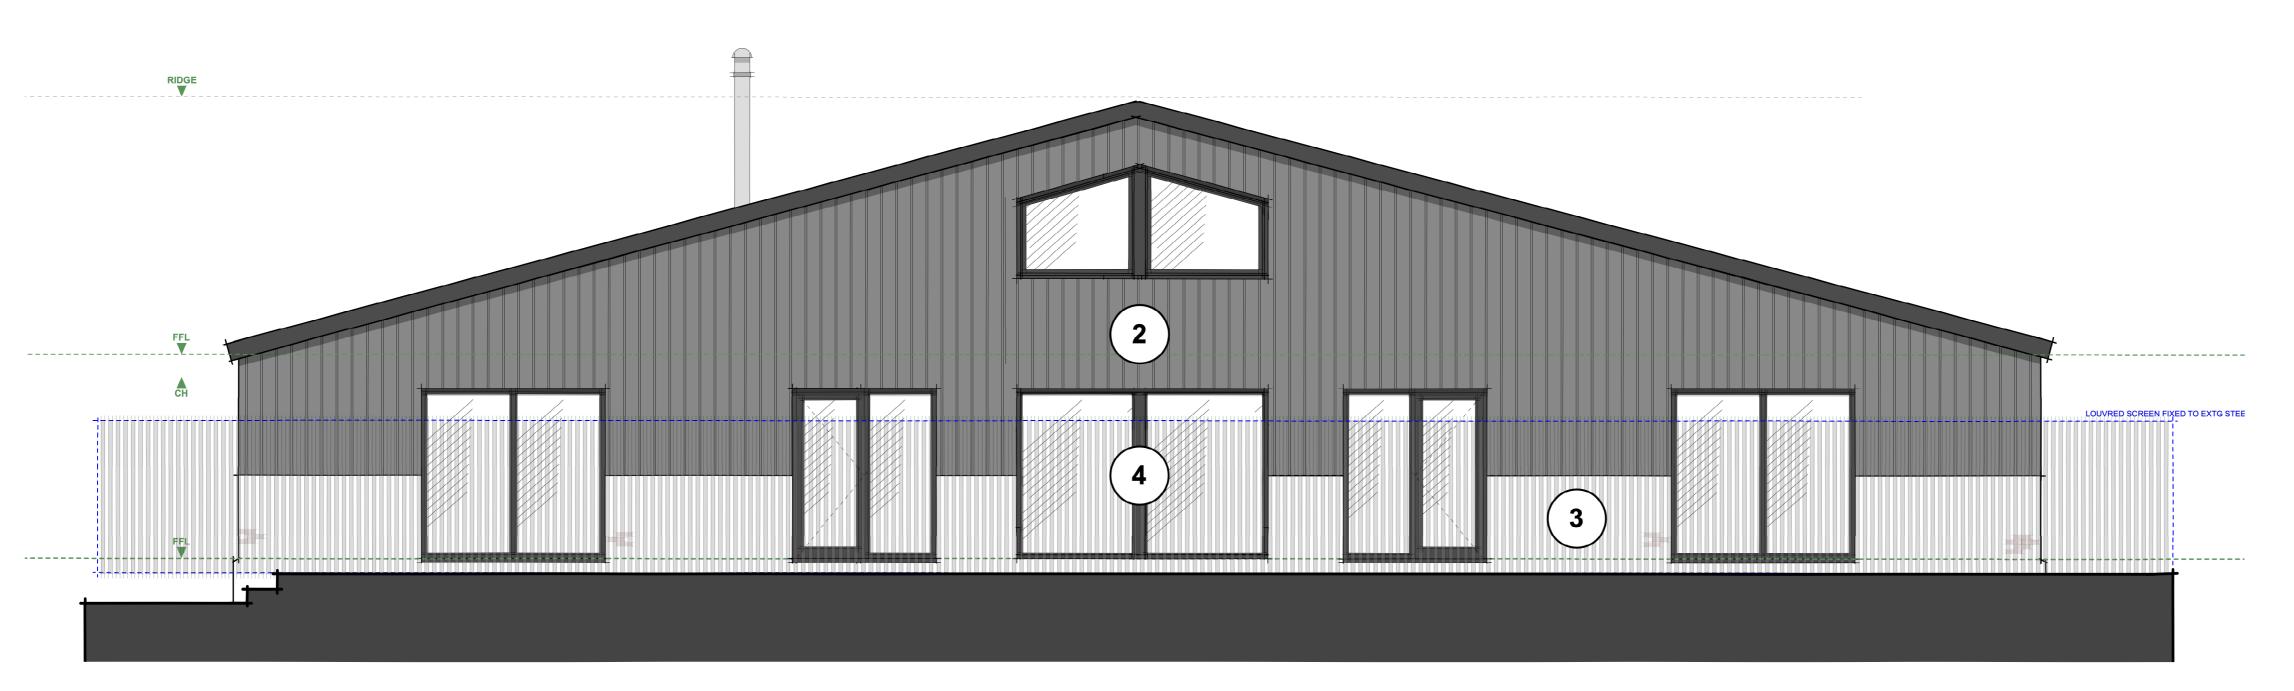

S WERE LIFTED THROUGH SURVEYING THE PROPERTY. CONTRACTOR IS REQUIRED TO INSPECT DRAINAGE SYSTEM TO CHECK THEY WORK PRIOR TO COMMENCEMENT









Revision Description



Check Rev

RRA Architects Ltd WorkHere: 4 - 5 High Town Hereford HR1 2AA

**T** 01432 278 707 E enquiries@rraarchitects.com

www.rraarchitects.com

London **T** 0203 130 0398

Gloucestershire **T** 01242 269374

Hereford **T** 01432 278 707

Client:

Tim & Jo Martin

**T** 01584 519 747

Project :

Furnace Barn, Newent, Gloucestershire, GL18 1DD Drawing Title:

Proposed Elevations

| atus                     | Date     | Drawn By           |
|--------------------------|----------|--------------------|
| _ANNING                  | JUL 2023 | RHB                |
| awing No.<br>023 P(0)123 | Revision | Scale<br>1:50 @ A1 |