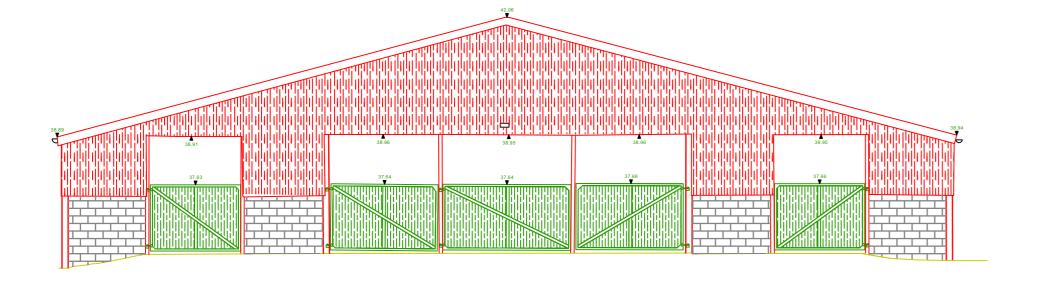

## PLANNING ISSUE

STRUCTURAL INFORMATION INDICATIVE ONLY SHOWN FOR CO-ORDINATION **PURPOSES** 

PLEASE REFER TO STRUCTURAL ENGINEERS SPECIFICATION

PLEASE NOTE NO MANHOLES WERE LIFTED THROUGH SURVEYING THE PROPERTY. CONTRACTOR IS REQUIRED TO INSPECT DRAINAGE SYSTEM TO CHECK THEY WORK PRIOR TO COMMENCEMENT





## 2 SOUTH ELEVATION 1:100 @ A1, 1:200 @ A3



## 3 WEST ELEVATION 1:100 @ A1, 1:200 @ A3



4 NORTH ELEVATION
1:100 @ A1, 1:200 @ A3

5 EAST ELEVATION
1:100 @ A1, 1:200 @ A3

15.0 M

9.0

Do not scale off this drawing.
 Any discrepancies to be referred to the Architect.
 This drawing is to be read in conjunction with all relevant specifications and other drawings issued by the Architect, and other specialists.
 This drawing is copyright and is not to be reproduced without RRA permission.
 IF IN DOUBT, ASK.

Fascia reattached 20221121 -Revision Description Date Check Rev

RRA Architects Ltd WorkHere: 4 - 5 High Town Hereford HR1 2AA

**T** 01432 278 707

E info@rraarchitects.com

www.rraarchitects.com

London **T** 0203 130 0398 Hereford **T** 01432 278 707

Drawn By

TF

Scale

1:100