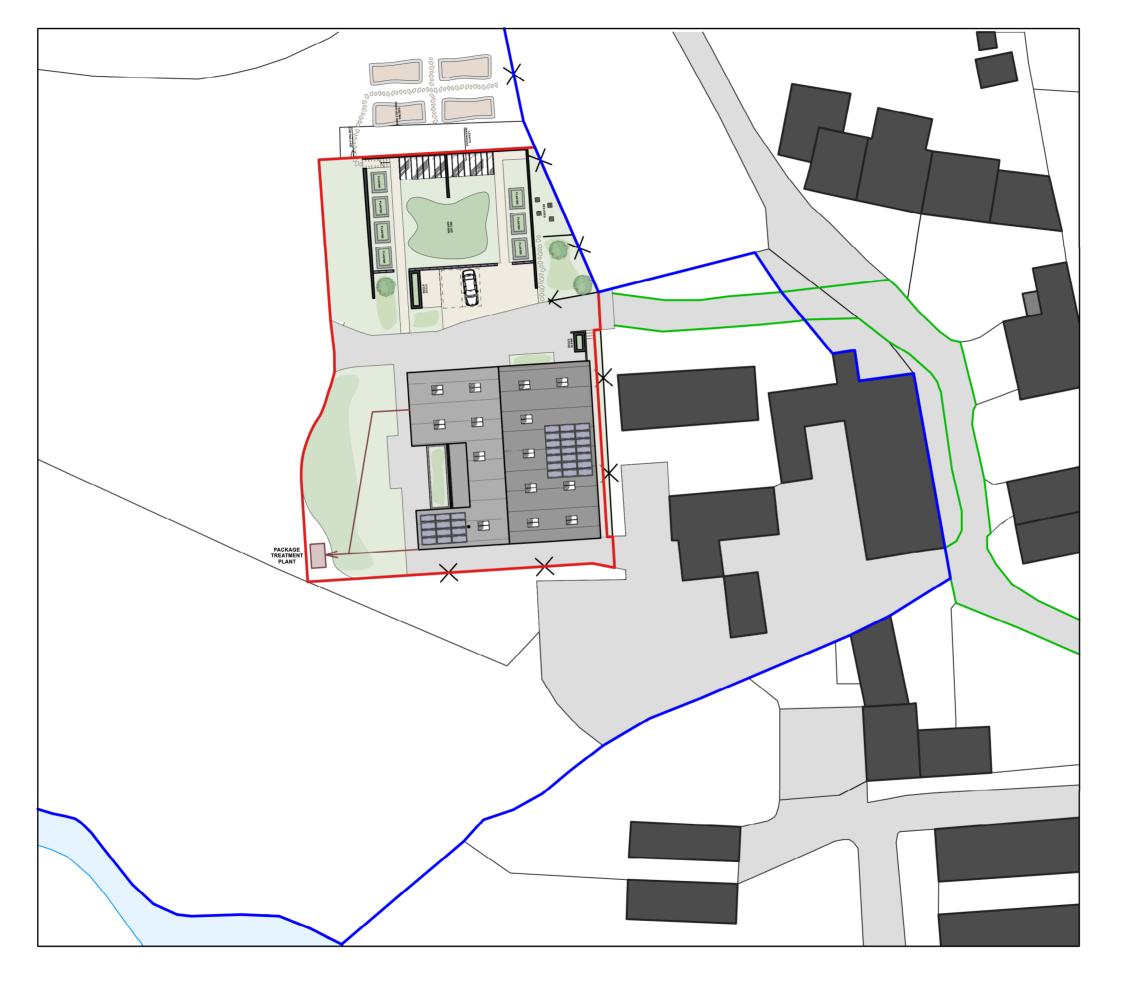

Proposed Site Plan Scale: 1:500 @ A3

10 15 20 25 M

Do not scale off this drawing.
Any discrepancies to be referred to the Architect.
This drawing is to be read in conjunction with all relevant specifications and other drawings issued by the Architect, and other specialists.
This drawing is copyright and is not to be reproduced without RRA permission.
IF IN DOUBT, ASK.

## Proposed Block Plan

| Status                       | Date       | Drawn By          |
|------------------------------|------------|-------------------|
| PLANNING                     | JUL 2023   | RHB               |
| Drawing No.<br>4023 P(0)002A | Revision A | Scale<br>As Shown |