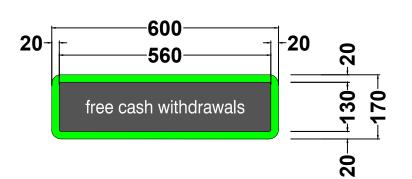

**TECHNICAL INFORMATION:** 

-3

-170

+**37** 

40

-130-

• IS USED FOR THE SURROUND, AND INSET LOGO/LETTERING.

**METHOD OF ILLUMINATION:** 

- THE BLACK RAISED AREA
- WHITE LETTERING IS TRANSLUCENT •
- STATIC ILLUMINATION ۲
- INTERNAL ILLUMINATION •
- **BLACK AND GREEN PMS 369** •

|                    | TITLE<br>CASHZONE FTU UNIVERSAL ILLUMINATED<br>TOP & BOTTOM SIGN |                    |                    | 03       |             |      |    | drawing approval |            |  |
|--------------------|------------------------------------------------------------------|--------------------|--------------------|----------|-------------|------|----|------------------|------------|--|
| PLANNING ATM SIGNS |                                                                  |                    |                    | 02       |             |      |    | NAME:-           |            |  |
|                    | DRAWN<br>NG & MK                                                 | DATE<br>01/12/2022 | scale<br>1:10 @ A3 | 01       |             |      |    | POSITION:-       | APPROVED:- |  |
|                    | REF/DRG No.<br>CSS0102                                           | SHEET 1            | REVISION           | REVISION | DESCRIPTION | DATE | BY | DATE:-           | SIGNED:-   |  |

## • APPROX. >60 lux @ 1.0 METRE AND WITH AMBIENT LIGHTING >80 lux

## LED - ROWS OF LED LIGHTS BEHIND THE TEXT AND TO THE EDGE OF

## CONSTRUCTED USING GRP MANUFACTURING PROCESS. DURALITE