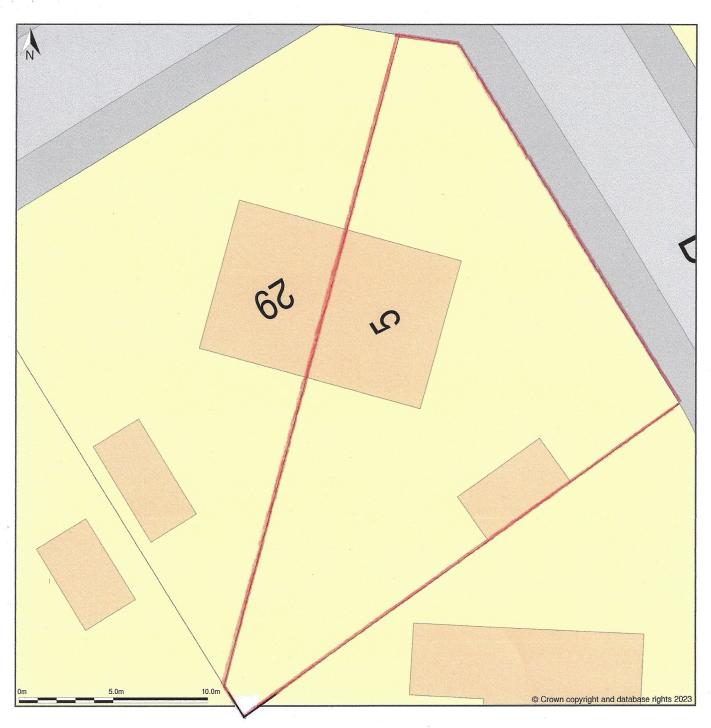

## **Existing Block Plan**

## Ordnance Survey

## Drawing 12

## 5, Dornford Road, Glasgow, Glasgow City, G32 9RX

Site Plan (also called a Block Plan) shows area bounded by: 265802.34, 662936.7 265838.34, 662972.7 (at a scale of 1:200), OSGridRef: NS65826295. The representation of a road, track or path is no evidence of a right of way. The representation of features as lines is no evidence of a property boundary.