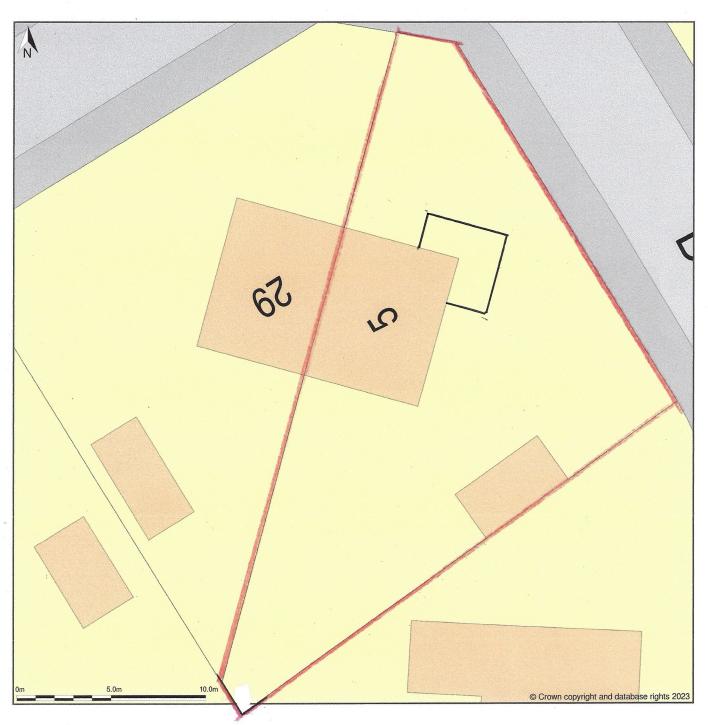

## Proposed Block Plan

## Drawing 11 5, Dornford Road, Glasgow, Glasgow City, G32 9RX

Site Plan (also called a Block Plan) shows area bounded by: 265802.34, 662936.7 265838.34, 662972.7 (at a scale of 1:200), OSGridRef: NS65826295. The representation of a road, track or path is no evidence of a right of way. The representation of features as lines is no evidence of a property boundary.