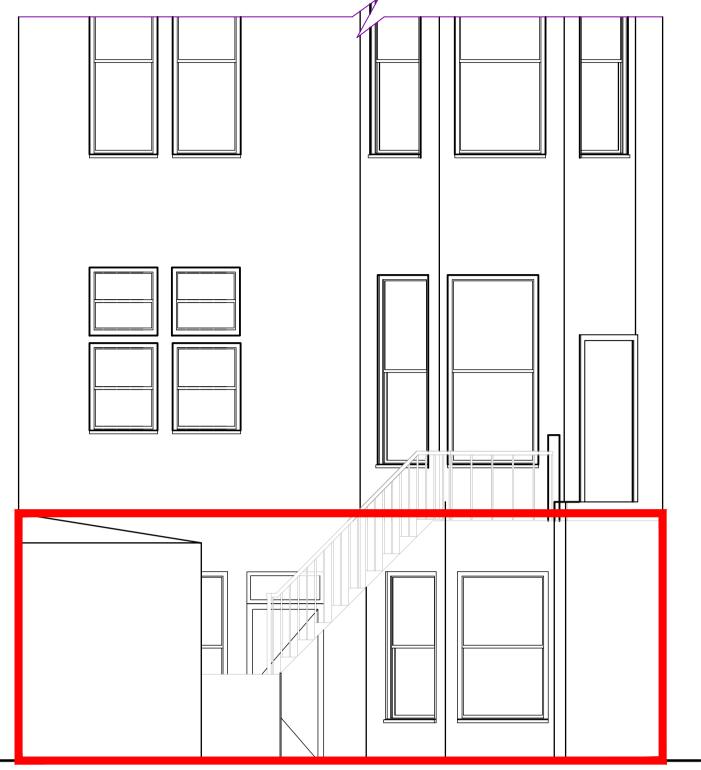

Rear Elevation (as existing) Scale 1:50 @A1

Front Elevation (as proposed) Scale 1:50 @A1 Inflomma bove landing levels with spindles constructed so as not to allow the passage of a 100mm sphere. w/o street balustrade