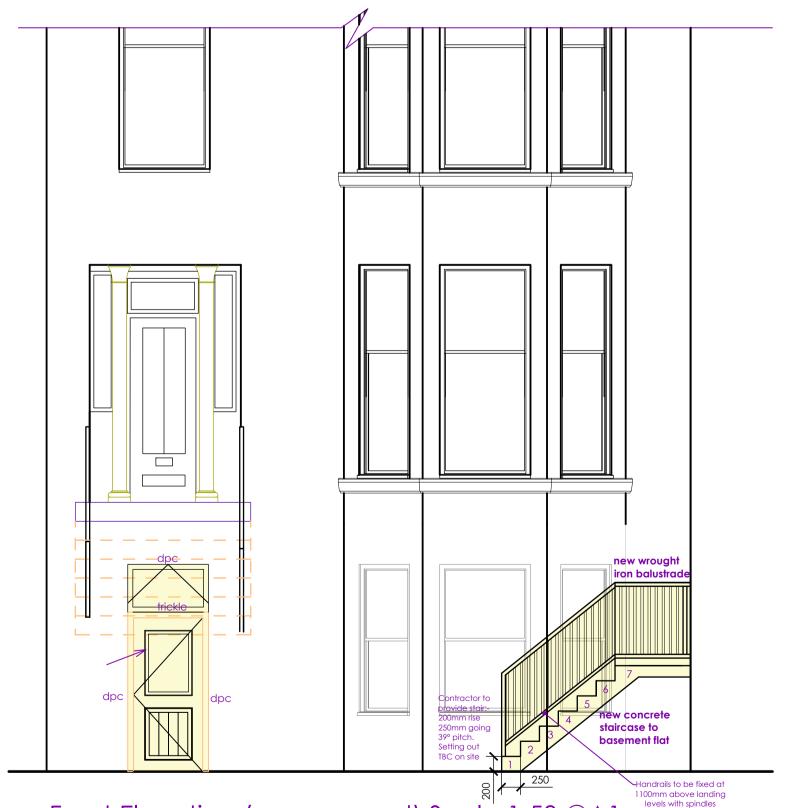

Front Elevation (as proposed) Scale 1:50 @A1 Elevation E

Existing decorative wrought iron balustrade.

Refer to image 1.

Existing wrought iron balustrade made into a gate. (Similar to existing properties along the street scape Refer to image 2)

Rear Elevation (as existing) Scale 1:50 @A1

Front Elevation (as proposed) Scale 1:50 @A1 Inflomma bove landing levels with spindles constructed so as not to allow the passage of a 100mm sphere. w/o street balustrade