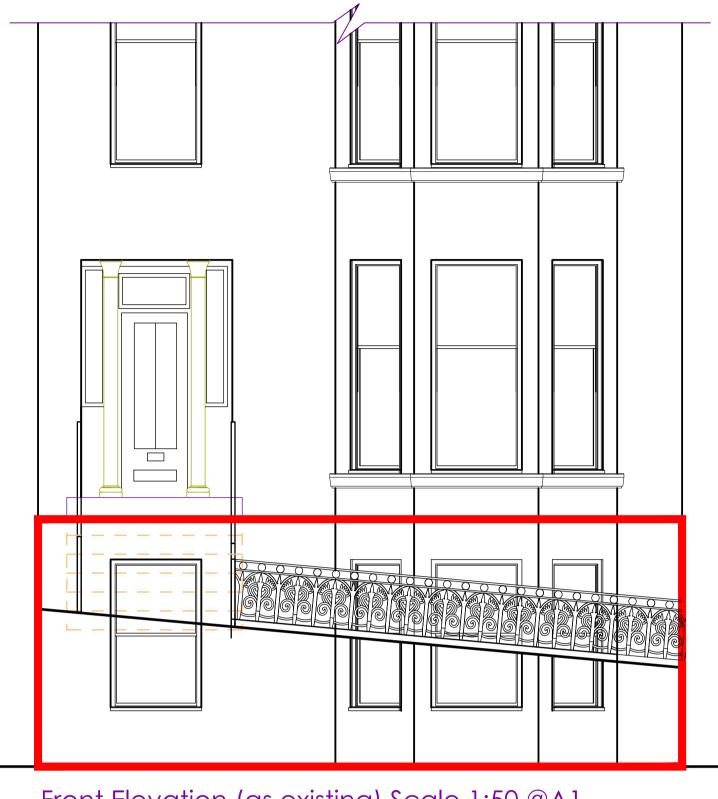

These Drawings are to be read strictly in accordance with the Structural Engineer's Drawings and Specifications

Front Elevation (as existing) Scale 1:50 @A1

Existing decorative wrought iron balustrade.

Refer to image 1.