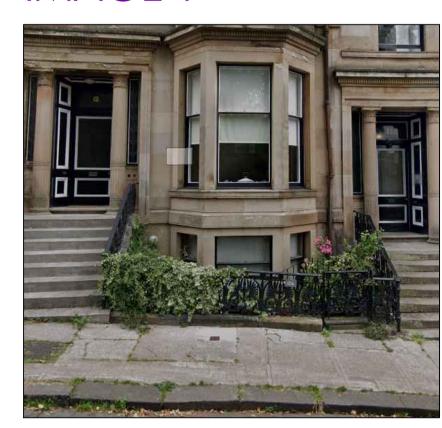

These Drawings are to be read strictly in accordance with the Structural Engineer's Drawings and Specifications

Front Elevation (as existing) Scale 1:50 @A1

Existing decorative wrought iron balustrade.

Refer to image 1.

Front Elevation (as proposed) Scale 1:50 @A1 Elevation E

Existing decorative wrought iron balustrade.

Refer to image 1.

Existing wrought iron balustrade made into a gate. (Similar to existing properties along the street scape Refer to image 2)

Elevation E

Detail of Gate- Front Elevation

(as existing) Scale 1:20 @A1

www.blockarchitects.co.uk

IMAGE 1

IMAGE 2