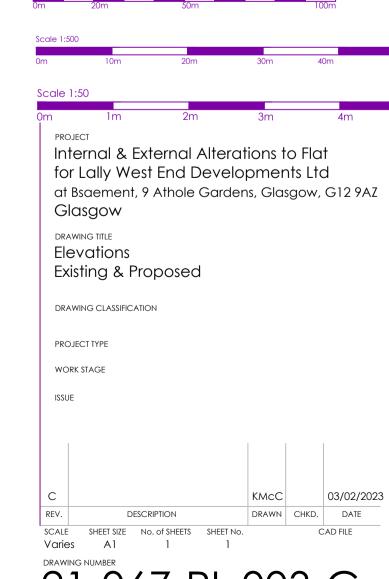

These Drawings are to be read strictly in accordance with the Structural Engineer's Drawings and Specifications

Front Elevation (as existing) Scale 1:50 @A1

Existing decorative wrought iron balustrade.

Refer to image 1.

Front Elevation (as proposed) Scale 1:50 @A1 Elevation E

Existing decorative wrought iron balustrade.

Refer to image 1.

Existing wrought iron balustrade made into a gate. (Similar to existing properties along the street scape Refer to image 2)

Rear Elevation (as existing) Scale 1:50 @A1

Front Elevation (as proposed) Scale 1:50 @A1 Inflomma bove landing levels with spindles constructed so as not to allow the passage of a 100mm sphere. w/o street balustrade

Elevation E

Detail of Gate- Front Elevation

(as existing) Scale 1:20 @A1

www.blockarchitects.co.uk

IMAGE 1

IMAGE 2