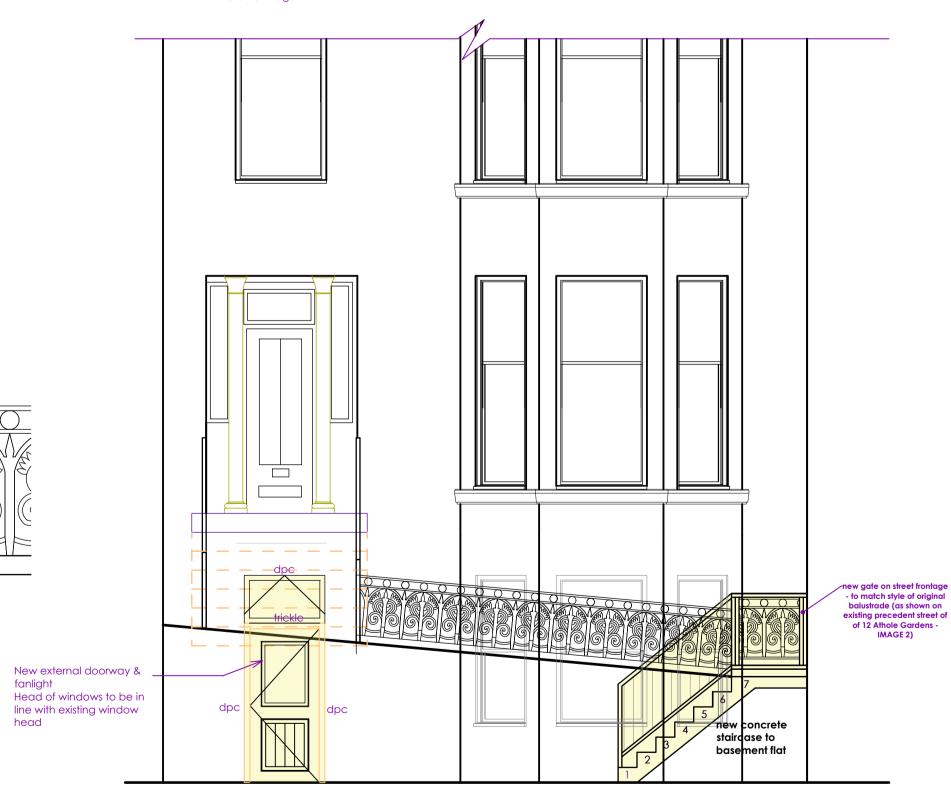

Front Elevation (as proposed) Scale 1:50 @A1 Elevation E

Existing decorative wrought iron balustrade.

Refer to image 1.

Existing wrought iron balustrade made into a gate. (Similar to existing properties along the street scape Refer to image 2)

Rear Elevation (as existing) Scale 1:50 @A1

Front Elevation (as proposed) Scale 1:50 @A1 Inflomma bove landing levels with spindles constructed so as not to allow the passage of a 100mm sphere. w/o street balustrade