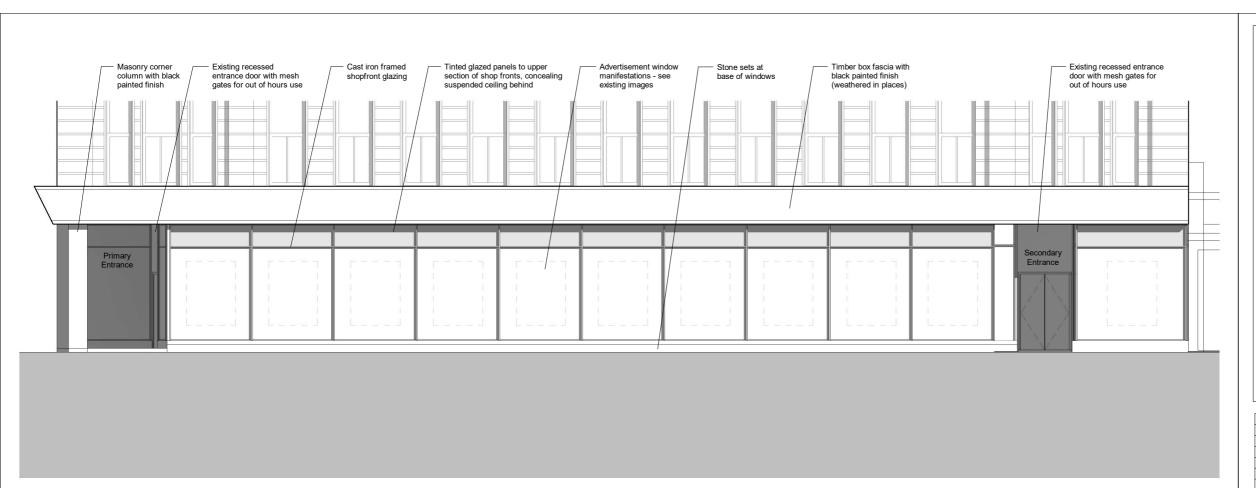

### 1. Bell Street Elevation

2. Walls Street Elevation

Elevations to be read in conjunction with existing images on drawing AL(10)06.

| Rev | Description | Date |
|-----|-------------|------|
|     |             |      |
|     |             |      |
|     |             |      |
|     |             |      |
|     |             |      |
|     |             |      |
|     |             |      |
|     |             |      |
|     |             |      |
|     |             |      |