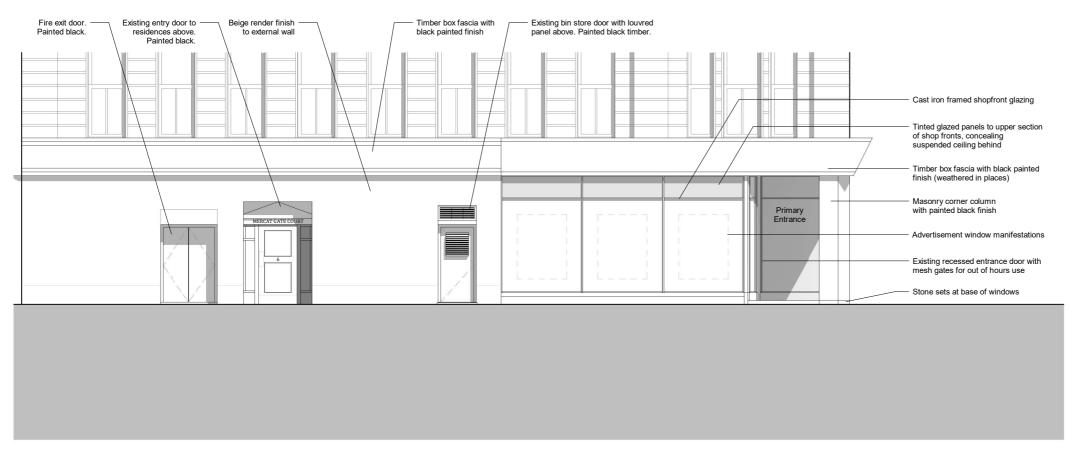

### 1. Bell Street Elevation

2. Walls Street Elevation

Elevations to be read in conjunction with existing images on drawing AL(10)06.

| Rev | Description | Date |
|-----|-------------|------|
|     |             |      |
|     |             |      |
|     |             |      |
|     |             |      |
|     |             |      |
|     |             |      |
|     |             |      |
|     |             |      |
|     |             |      |
|     |             |      |