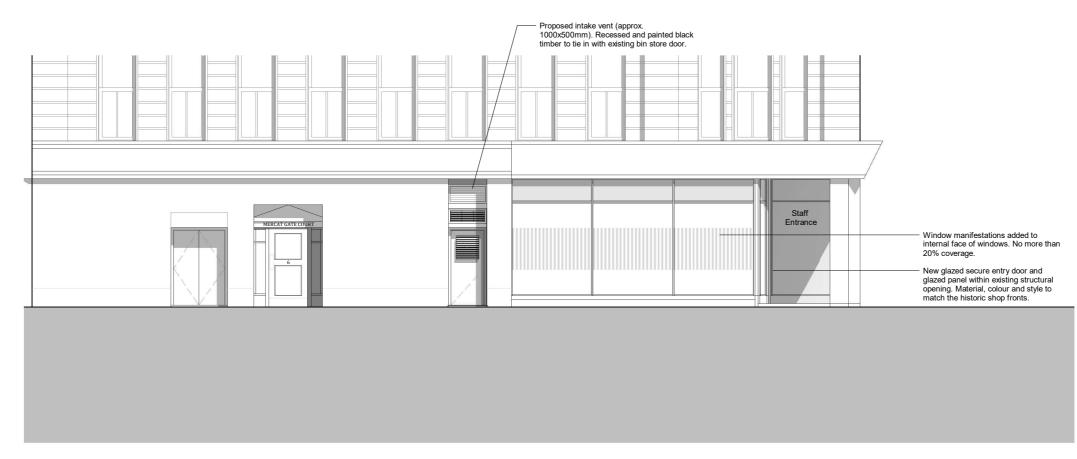

# 1. Bell Street Elevation

2. Walls Street Elevation

No alternations proposed to existing shop fronts and timber fascia. Localised cleaning where required due to weathering and/or graffiti.