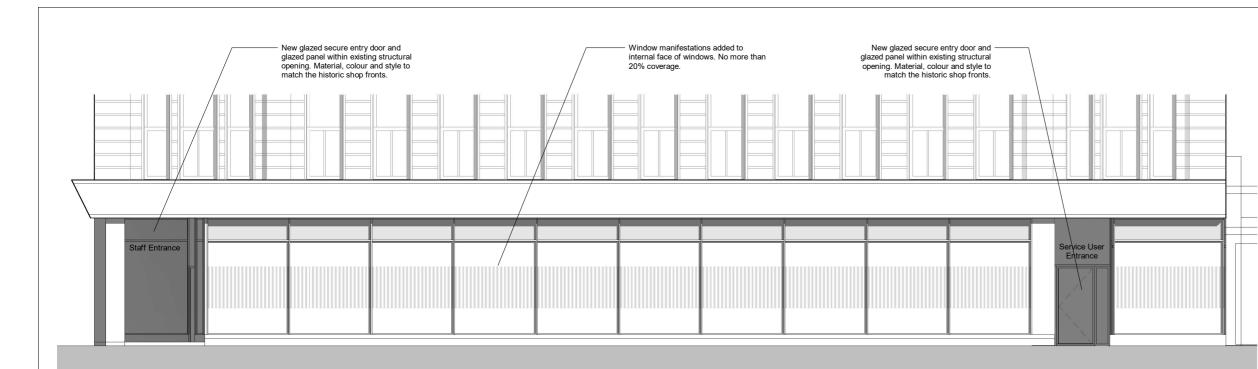

# 1. Bell Street Elevation

2. Walls Street Elevation

No alternations proposed to existing shop fronts and timber fascia. Localised cleaning where required due to weathering and/or graffiti.