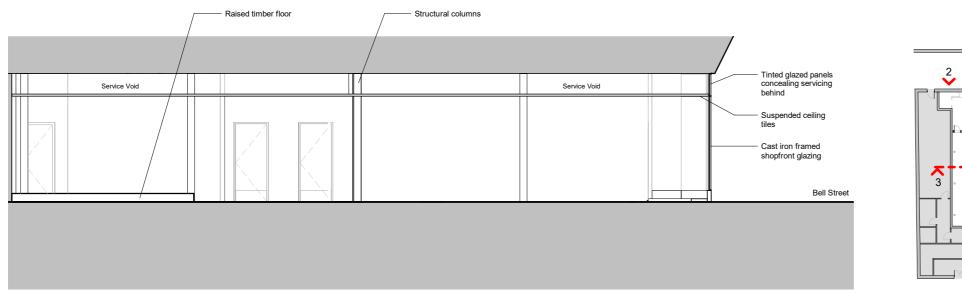

1. Rear Courtyard Elevation 1:100

3. Cross Section of Unit 1:100

Key Plan

| Rev | Description | Date |
|-----|-------------|------|
|     |             |      |
|     |             |      |
|     |             |      |
|     |             |      |
|     |             |      |
|     |             |      |
|     |             |      |
|     |             |      |
|     |             |      |