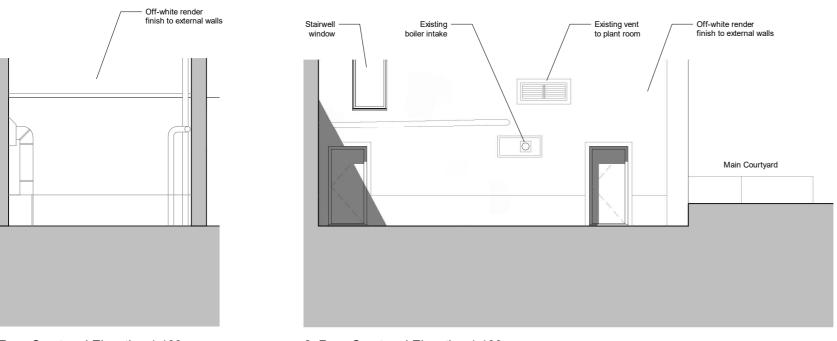

1. Rear Courtyard Elevation 1:100

3. Cross Section of Unit 1:100

Key Plan

| Rev | Description | Date |
|-----|-------------|------|
|     |             |      |
|     |             |      |
|     |             |      |
|     |             |      |
|     |             |      |
|     |             |      |
|     |             |      |
|     |             |      |
|     |             |      |

#### TITLE

Existing Elevations - Rear Court

| DRAWN BY                                      | CHECKED | BY    |                | DATE     |  |
|-----------------------------------------------|---------|-------|----------------|----------|--|
| CO                                            | MD      |       |                | 18/10/23 |  |
| SCALE (@ A3)                                  |         |       | PROJECT NUMBER |          |  |
| As indicated                                  |         | 2-002 |                |          |  |
| DRAWING NUMBER                                |         |       |                | REV      |  |
| AL(10)05                                      |         |       |                |          |  |
| DO NOT SCALE: WORK TO FIGURED DIMENSIONS ONLY |         |       |                |          |  |