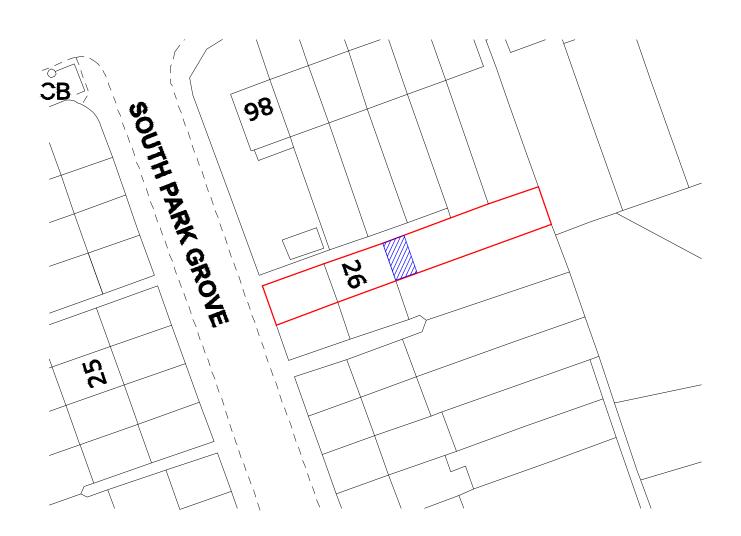

3- CONTRACTOR TO TAKE FULL RESPONSIBILITY FOR ALL DESIGN, ERECTION AND TEMPORARY WORKS

BLOCK PLAN

| SCALE 1:500 A3 ADDITIONS ALTERATION TO: 26 S Park Grove, New Malden KT3 5BZ |
|-----------------------------------------------------------------------------|
|-----------------------------------------------------------------------------|

FOR: Mr. Hesham El Agami DWG NO N/02

109 Bodley Road New Malden KT3 SQX m. 0785 211 7366 t. 0208 286 6004 e. info@planningadditions.co.uk w. www.planningadditions.co.uk

Planning Additions Ltd