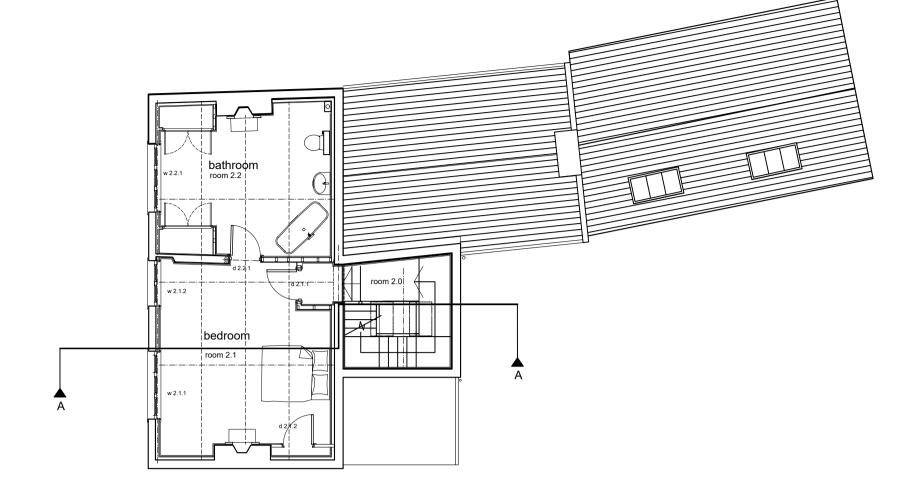

Proposed Plan
Scale 1:100

## Proposed Section A-A Scale 1:50





Proposed Plan
Scale 1:100

rev \_\_\_\_\_original by description SS Oct 2020 KMc Franklin House 4 Victoria Avenue Harrogate
HG1 1EL
tel. 01423 528999
www.macarchitects.co.uk Mr Bodle project 55 Hailgate, Howden, Goole drawing Proposed Sections computer file
C:IVMACVARCHITECIS\GIA-MAC\Projects\2020.308

project number
2019.301

drawing number
302

plot date
Oct '23

scale
Varies

rev
issu
A

Pla drawing number 302 issue status Planning

This drawing is to be read in conjunction with all related drawings.

Do not scale from this drawing. All dimensions must be checked and verified on site before commencing any work or producing shop drawings. The originator should be notified immediately of any discrepancy.

This drawing is