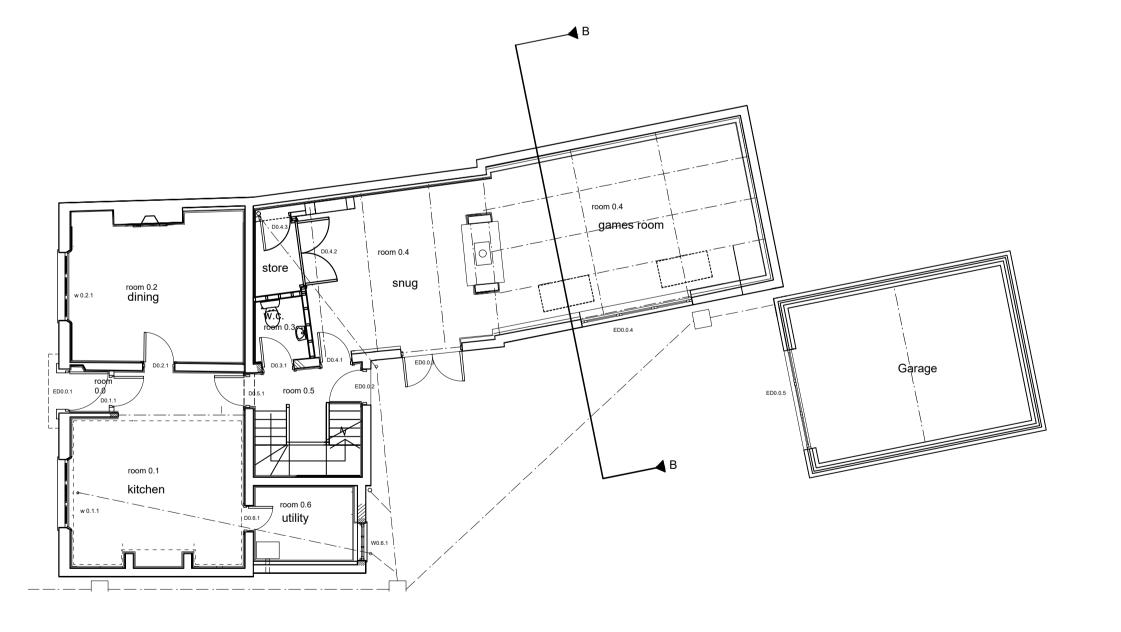

Proposed Plan
Scale 1:100

## Proposed Section A-A Scale 1:50





Proposed Plan
Scale 1:100

rev \_\_\_\_\_original by description SS Oct 2020 KMc Franklin House 4 Victoria Avenue Harrogate
HG1 1EL
tel. 01423 528999
www.macarchitects.co.uk Mr Bodle project 55 Hailgate, Howden, Goole drawing Proposed Sections computer file
C:IVMACVARCHITECIS\GIA-MAC\Projects\2020.308

project number
2019.301

drawing number
302

plot date
Oct '23

scale
Varies

rev
issu
A

Pla drawing number 302 issue status Planning

This drawing is to be read in conjunction with all related drawings.

Do not scale from this drawing. All dimensions must be checked and verified on site before commencing any work or producing shop drawings. The originator should be notified immediately of any discrepancy.

This drawing is copyright and remains the property of M.A.C. Architects Ltd.