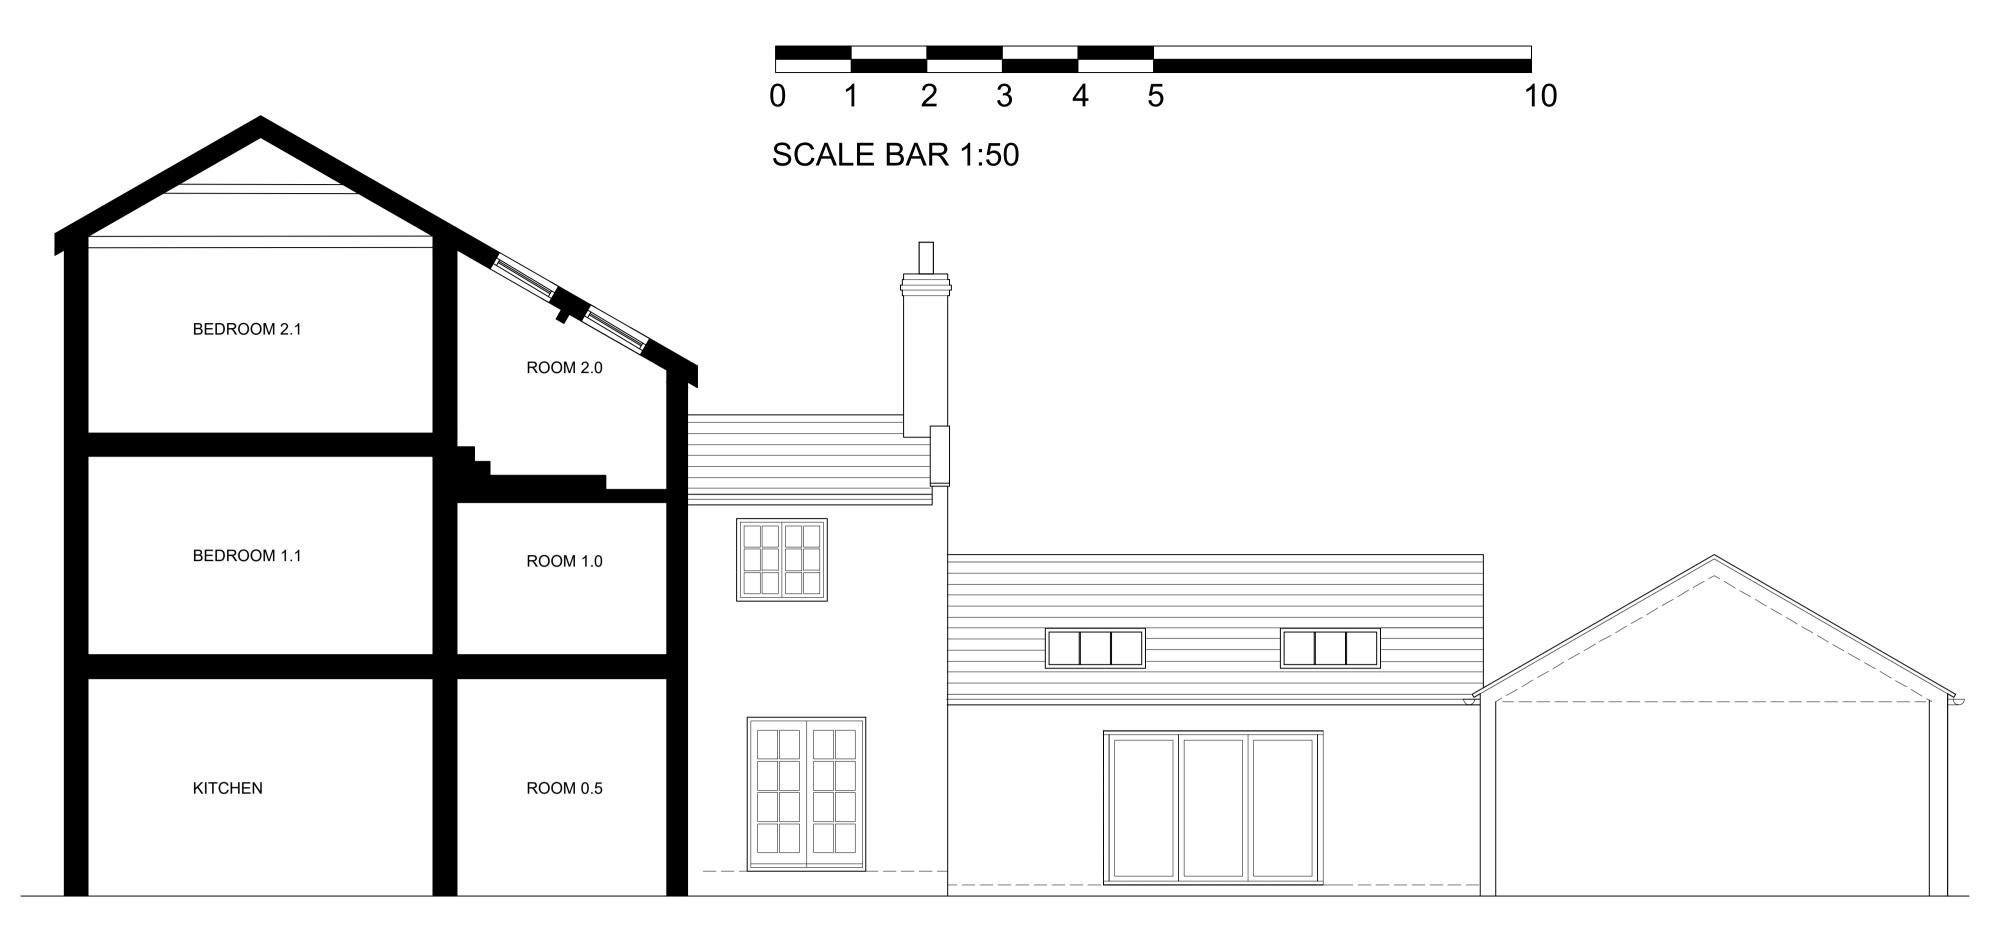

## Proposed Section A-A Scale 1:50

Proposed Plan
Scale 1:100

rev \_\_\_\_\_original by description SS Oct 2020 KMc Franklin House 4 Victoria Avenue Harrogate
HG1 1EL
tel. 01423 528999
www.macarchitects.co.uk Mr Bodle project 55 Hailgate, Howden, Goole drawing Proposed Sections computer file
C:IVMACVARCHITECIS\GIA-MAC\Projects\2020.308