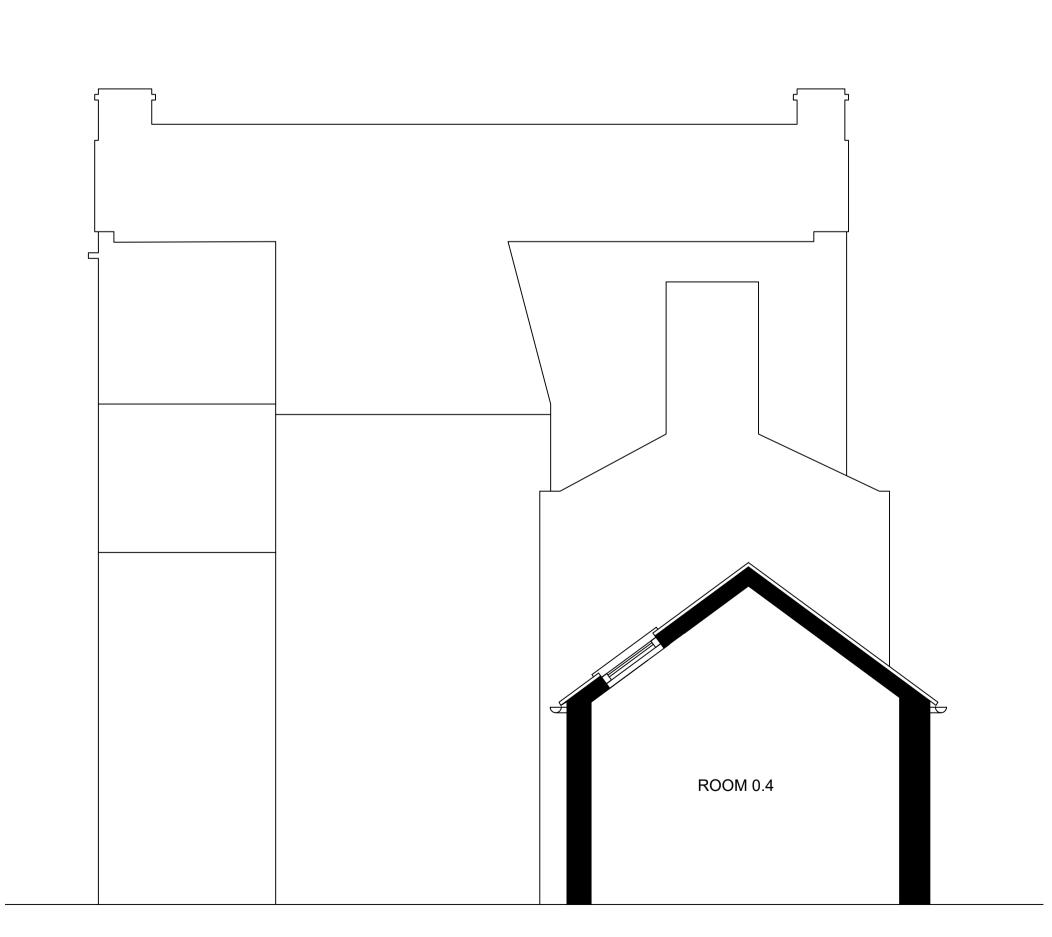

## Proposed Section A-A Scale 1:50

Proposed Plan
Scale 1:100

rev \_\_\_\_\_original by description SS Oct 2020 KMc Franklin House 4 Victoria Avenue Harrogate
HG1 1EL
tel. 01423 528999
www.macarchitects.co.uk Mr Bodle project 55 Hailgate, Howden, Goole drawing Proposed Sections computer file
C:IVMACVARCHITECIS\GIA-MAC\Projects\2020.308