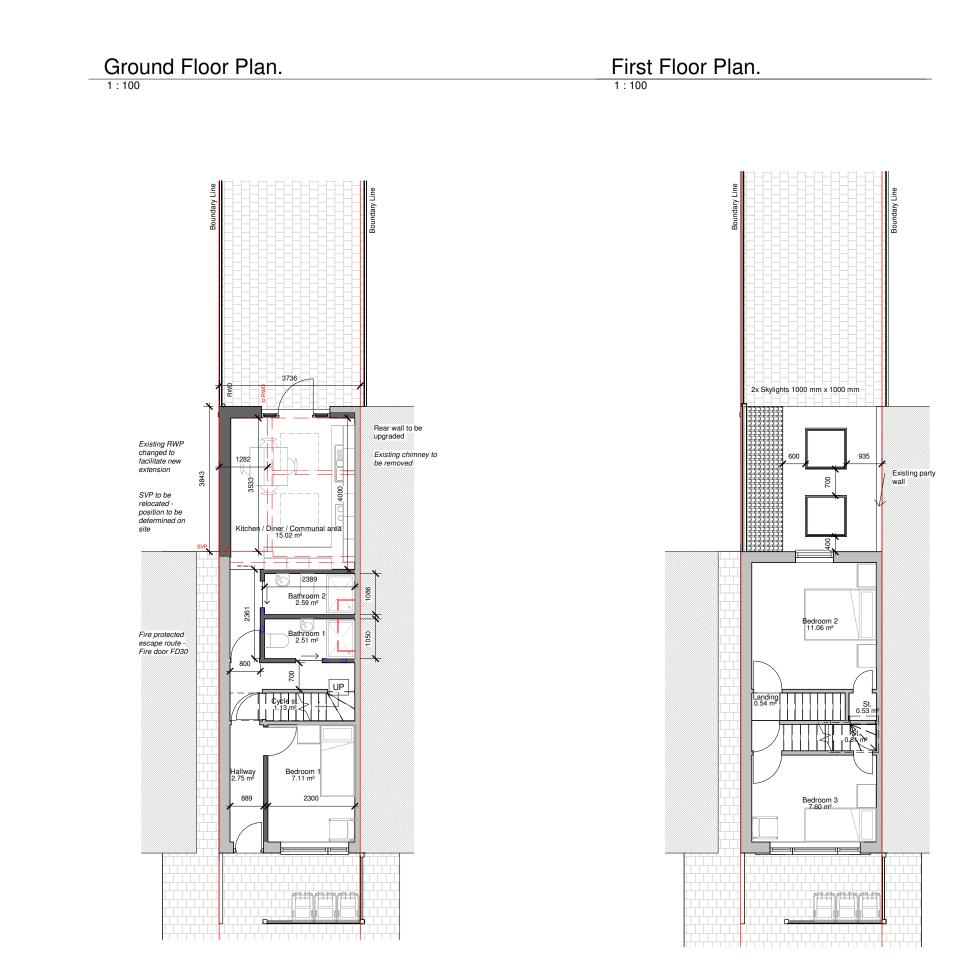

0 1 2 3 4m

| Infill Extension and HMO conversion PROJECT:  4 Cranmer Road Croydon - London CR0 1SR PROJECT ADDRESS: PROPOSED FLOOR PLANS DRAWING TITLE:  DRAWING TITLE:  12.10.2022 Rev: R00 Rev. DATE: 1:100 CR-R00-PB-102                                                                                                                                                                                                                                                                                                                                                                                                                                                                                                                                                                                                                                                                                                                                                                                                                                                                                                                                                                                                                                                                                                                                                                                                                                                                                                                                                                                                                                                                                                                                                                                                                                                                                                                                                                                                                                                                                                                                                                                                                                                                                                                                                                                                                                                                                                                                                                                                                                                                                                                                                                                                  |                        |                                   |                           |                          |                           |                                           |
|-----------------------------------------------------------------------------------------------------------------------------------------------------------------------------------------------------------------------------------------------------------------------------------------------------------------------------------------------------------------------------------------------------------------------------------------------------------------------------------------------------------------------------------------------------------------------------------------------------------------------------------------------------------------------------------------------------------------------------------------------------------------------------------------------------------------------------------------------------------------------------------------------------------------------------------------------------------------------------------------------------------------------------------------------------------------------------------------------------------------------------------------------------------------------------------------------------------------------------------------------------------------------------------------------------------------------------------------------------------------------------------------------------------------------------------------------------------------------------------------------------------------------------------------------------------------------------------------------------------------------------------------------------------------------------------------------------------------------------------------------------------------------------------------------------------------------------------------------------------------------------------------------------------------------------------------------------------------------------------------------------------------------------------------------------------------------------------------------------------------------------------------------------------------------------------------------------------------------------------------------------------------------------------------------------------------------------------------------------------------------------------------------------------------------------------------------------------------------------------------------------------------------------------------------------------------------------------------------------------------------------------------------------------------------------------------------------------------------------------------------------------------------------------------------------------------|------------------------|-----------------------------------|---------------------------|--------------------------|---------------------------|-------------------------------------------|
| Proposed GF:       3.16 m <sup>2</sup> SPACE STANDARDS (HMO)         [Bedroom 1 - 1 Occupant 7.1 im 2 Shared Balthoom 2 with Bedroom 2 and 3)<br>[Bedroom 2 - 2 Occupant 3 8 m 2 Shared Balthoom 2 with Bedroom 1 and 2)<br>[Bedroom 4 - 1 Occupant 3 8 m 2 Ensule Balthoom 2 with Bedroom 1 and 2)<br>[Bedroom 4 - 1 Occupant 3 8 m 2 Ensule Balthoom 7 Enclines)         KitchenUning - 5 Occupant 3 8 m 2 Ensule Balthoom 7 Enclines)         KitchenUning - 5 Occupant 3 8 m 2 Ensule Balthoom 7 Enclines)         KitchenUning - 5 Occupant 3 8 m 2 Ensule Balthoom 7 Enclines)         REVISION NOTES:         REV!       DATE:         All Difference of the Company of the Particle of the Company o                                                                                                                                                                                                                                                                                                                                                                                                                                                                                                                                                                                                                                                                                                                                                                                                                                                                                                                                        | PROGR                  | AMME:                             |                           |                          |                           |                                           |
| SPACE STANDARDS (HMO)  (fedroom 1 - 1 Occupant 7.11m2 Shared Bathroom 1 with Bedroom 2 and 3) (fedroom 3 - 1 Occupants 15:01 m <sup>2</sup> Storage space GF: 1.13m <sup>2</sup> Storage space GF: 1.13m <sup>2</sup> Eaves storage under 1.5 m Head hight : 1.12m <sup>2</sup> REVISION NOTES: REV: DATE: DESCRIPTION:  GENERAL NOTES: All Dimensions are in millimetres unless otherwise stated All relevant british standards/codes of practice. All ork to be carried out in accordance with current building regulation and all relevant british standards/codes of practice. All work to be carried out in accordance with current building regulation and all relevant british standards/codes of practice. All provide to be carried out in accordance with current building regulation and all relevants british standards/codes of practice. All work to be carried out in accordance with current building regulation and all relevants british standards/codes of practice. All work to be carried out in accordance with current building regulation and all relevants british standards/codes of practice. All more to be reading to the correct setting out of the works site, all dimensions to be checked prior to fabrication of materials and commencement of works. The Dortractor is responsible for the correct setting out of the works site, all dimensions to be checked prior to fabrication and the location is away from existing SVP Setters Support to the determined on site by contractor A 'macerator totel' would be required for a certain designs if the totel location is away from existing SVP Setters Support and the cealing Cross, 85 Uxbridge Rd, London W5 5BW CLEENT: Sam Udoh CLEENT: Rev: Rev: Rev: Rev Roo Rev. DATE: CLEENT: Sam Udoh CLEENT: S                                                                                                                                                                                                                                                                                                                                                                                                                                                                                                                                                                                                                                           | ADDITIC                | NAL GROSS                         | S INTERN                  | AL ARE                   | AS (GIA)                  |                                           |
| [Bedroom 1 - 1 Occupant 7.1 in 2 Shared Bathroom 1 with Bedroom 1 and 3)         [Bedroom 2 - 2 Occupant 7.0 m 2 Min Bedroom 1 and 2)         [Bedroom 4 - 1 Occupant 5.0 m 2 Min Bedroom 1 and 2)         [Bedroom 4 - 1 Occupant 5.0 m 2         Storage space GF : 1.34m <sup>2</sup> Eaves storage under 1.5 m Head hight : 1.12m <sup>2</sup> REVISION NOTES:         REV       DATE   DESCRIPTION:         REVISION NOTES:         REVISION NOTE                                                                                                                                                                                                                                                                                                                                                                                                                                                                                                                                                                                                                                                                                                                                                                                                                                                                                                                                                                                                                                                                                                                                                                                                                                                                                                                                                                                                                                                                                                                                                                                                                                                                                                                                                                                                                                  | Propose                | d GF:                             | 3.1                       | 16 m²                    |                           |                                           |
| Bedroom 1 - 1 Occupant 7.1 tm 2 Shared Bathroom 1 with Bedroom 2 and 3)         (Bedroom 2 - 2 Occupant 7.0 dm 2 Shared Bathroom 2 with Bedroom 1 and 2)         (Bedroom 4 - 1 Occupant 8.5 dm 2 Shared Bathroom 2 with Bedroom 1 and 2)         (Bedroom 4 - 1 Occupant 8.5 dm 2 Shared Bathroom 2 with Bedroom 1 and 2)         (Bedroom 4 - 1 Occupant 8.5 dm 2         Storage space GF : 1.13m <sup>2</sup> Storage space GF : 1.34m <sup>2</sup> Eaves storage under 1.5 m Head hight : 1.12m <sup>2</sup> REV: DATE: DESCRIPTION:         GENERAL NOTES:         1. All Dimensions are in millimetres unless otherwise stated         2. All work to be carried out in accordance with current building regulation and all relevant british standards/icodes of practice.         3. The Contractor is responsible for the correct setting out of the works site, all dimensions to be checked prior to tabrication of materials and corrent british standards/icodes of practice.         4. This Drawing is to be read in conjunction with all relevant drawings at specifications         5. Exact SVP and Boller position to be determined onsite by contractor         6. A macerator toilet would be required for a certain designs if the toilet location is away from existing SVP         7. Steels imbedded into ceiling may be charged additionally by your contractor         8. All proposed materials are to be similar in appearance to that of the existing house, unless otherwise stated.         9. Skylights must not protrude past the rool slope by more th                                                                                                                                                                                                                                                                                                                                                                                                                                                                                                                                                                                                                                                                                                                                                                                                                                                                                                                                                                                                                                                                                                                                                                                                                       |                        |                                   | 0                         |                          |                           |                                           |
| [Bedroom 1 - 1 Occupant 7.1 in 2 Shared Bathroom 1 with Bedroom 1 and 3)         [Bedroom 2 - 2 Occupant 7.0 m 2 Min Bedroom 1 and 2)         [Bedroom 4 - 1 Occupant 5.0 m 2 Min Bedroom 1 and 2)         [Bedroom 4 - 1 Occupant 5.0 m 2         Storage space GF : 1.34m <sup>2</sup> Eaves storage under 1.5 m Head hight : 1.12m <sup>2</sup> REVISION NOTES:         REV       DATE   DESCRIPTION:         REVISION NOTES:         REVISION NOTE                                                                                                                                                                                                                                                                                                                                                                                                                                                                                                                                                                                                                                                                                                                                                                                                                                                                                                                                                                                                                                                                                                                                                                                                                                                                                                                                                                                                                                                                                                                                                                                                                                                                                                                                                                                                                                  |                        |                                   |                           |                          |                           |                                           |
| (Bedroom 2 - 2 Occupant 71.06 m2 Shared Bathroom 2 with Bedroom 1 and 2)         (Bedroom 4 - 1 Occupant 5.00 m2 Shared Bathroom 2 with Bedroom 1 and 2)         (Bedroom 4 - 1 Occupant 5.00 m2 Shared Bathroom 2 with Bedroom 1 and 2)         (Bedroom 4 - 1 Occupant 5.01 m2         Storage space FF: 1.34m2         Eaves storage under 1.5 m Head hight : 1.12m2         REVISION NOTES:         REV:       DATE:         OBSERTION:             All Under NoTES:             REV:       DATE:         Date:       DESCRIPTION:             All under NoTES:             REV:       DATE:             All under NoTES:             Rev:       DATE:             All work to be carried out in accordance with current building regulation and all relevant drawings at specifications              S. The Contractor is responsible for the contract setting out of the works              Baraci SUP and Bolier position to be determined onsite by contractor             All proposed materials are to be similar in appearance to that of the existing house, unless otherwise stated.          Stark SUP and Bolier position to be determined on site by contractor                                                                                                                                                                                                                                                                                                                                                                                                                                                                                                                                                                                                                                                                                                                                                                                                                                                                                                                                                                                                                                                                                                                                                                                                                                                                                                                                                                                                                                                                                                                                                                                                                                 |                        | -                                 | -                         | arad Path                | room 1 with               | Podroom 2 and 2)                          |
| Storage space GF : 1.3m <sup>2</sup> Storage space FF : 1.3m <sup>2</sup> Eaves storage under 1.5 m Head hight : 1.12m <sup>2</sup> REVISION NOTES:         REV:       DATE:         DESCRIPTION:             1.41 Dimensions are in millimetres unless otherwise stated         2.41 work to be carried out in accordance with current building regulation and all relevant british standards/codes of practice.         3. The Contractor is responsible for the correct setting out of the works siste, all dimensions to be checked prior to fabrication of materials and commencement of works.         5. This Drawing is to be required for a certain designs if the tollef location is away from existing SVP         7. Steels imbedded into ceiling may be charged additionally by your contractor         8. All proposed materials are to be similar in appearance to that of the existing house, unless otherwise stated.         9. Skylights must not protrude past the roof slope by more than 150mm         10. Glazing which exceeds 25% of the added floor area will result in extra charges for S.A.P Calculations         11. Windows on a side elevation at first floor level or above must be obscured glazing and non openable below 1.7m         EREE DOM HOMESS         PROPOSED FLOOR PLANS         PROPOSED FLOOR PLANS         Rev: Roo         Rev: Roo         Rev: Roo         Rev: Roo         Rev: Roo <t< td=""><td>(Bedroom<br/>(Bedroom</td><td>2 - 2 Occupant<br/>3 - 1 Occupant</td><td>11.06 m2 S<br/>s 7.60m2 SI</td><td>Shared Bat<br/>hared Bath</td><td>hroom 2 wi<br/>hroom 2 wit</td><td>th Bedroom 1 and 3)<br/>h Bedroom 1 and 2)</td></t<>                                                                                                                                                                                                                                                                                                                                                                                                                                                                                                                                                                                                                                                                                                                                                                                                                                                                                                                                                                                                                                                                                                                     | (Bedroom<br>(Bedroom   | 2 - 2 Occupant<br>3 - 1 Occupant  | 11.06 m2 S<br>s 7.60m2 SI | Shared Bat<br>hared Bath | hroom 2 wi<br>hroom 2 wit | th Bedroom 1 and 3)<br>h Bedroom 1 and 2) |
| Storage space FF: 1.34m <sup>2</sup> Eaves storage under 1.5 m Head hight : 1.12m <sup>2</sup> REVISION NOTES:         REV:       DATE:         DESCRIPTION:              All work to be carried out in accordance with current building regulation and all relevant british standards/codes of practice.         3. The Contractor is responsible for the correct setting out of the works site, all dimensions to be checked prior to fabrication of materials and commencement of works.         4. This Drawing is to be read in conjunction with all relevant drawings at specifications         5. Exact SVP and Boiler position to be determined onsite by contractor.         6. A 'macerator toiler would be required for a certain designs if the toilef location is away from existing SVP         7. Steels imbedded into ceiling may be charged additionally by your contractor envision ghouse, unless otherwise stated.         9. Skylights must not protrude past the rool slope by more than 150mm         10. Glazing which exceeds 25% of the added floor area will result in extra charges for S.A.P Calculations         11. Windows on a side elevation at first floor level or above must be obscured glazing and non openable below 1.7m         EREEDOM HOMES         A Cranmer Road Croydon - London CR0 1SR         PROPOSED FLOOR PLANS         PROPOSED FLOOR PLANS         PROPOSED FLOOR PLANS         PROPOSED FLOOR PLANS         PROPOSED FLOOR PLANS <td>Kitchen/Li</td> <td>ving - 5 Occupa</td> <td>nts 15.01 m</td> <td>12</td> <td></td> <td></td>                                                                                                                                                                                                                                                                                                                                                                                                                                                                                                                                                                                                                                                                                                                                                                                                                                                                                                                                                                                                                                                                                                                                                                                                                      | Kitchen/Li             | ving - 5 Occupa                   | nts 15.01 m               | 12                       |                           |                                           |
| REVISION NOTES:         REV:       DATE:       DESCRIPTION:         GENERAL NOTES:         1. All Dimensions are in millimetres unless otherwise stated         2. All work to be carried out in accordance with current building regulatiand all relevant british standards/codes of practice.         3. The Contractor is responsible for the correct setting out of the works site, all dimensions to be checked prior to fabrication of materials and commencement of works.         4. This Drawing is to be read in conjunction with all relevant drawings at specifications         5. Exact SVP and Boiler position to be determined onsite by contractor         6. A 'macerator toilet' would be required for a certain designs if the toilet location is away from existing SVP         7. Steels imbedded into ceilling may be charged additionally by your contractor         8. All proposed materials are to be similar in appearance to that of the existing house, unless otherwise stated.         9. Skylights must not protrude past the roof slope by more than 150mm         10. Glazing which exceeds 25% of the added floor area will result in extra charges for S.A.P Calcutations         11. Windows on a side elevation at first floor level or above must be obscured glazing and non openable below 1.7m         EREEDOM HOMES         Infill Extension and HMO conversion         PROPOSED FLOOR PLANS         PROPOSED FLOOR PLANS          SN       KL                                                                                                                                                                                                                                                                                                                                                                                                                                                                                                                                                                                                                                                                                                                                                                                                                                                                                                                                                                                                                                                                                                                                                                                                                                                                                                                       | Storage s<br>Storage s | bace GF : 1.13n<br>bace FF: 1.34m | n²<br>2                   |                          |                           |                                           |
| REV:       DATE:       DESCRIPTION:         GENERAL NOTES:         1. All Dimensions are in millimetres unless otherwise stated         2. All work to be carried out in accordance with current building regulatil<br>and all relevant british standards/codes of practice.         3. The Contractor is responsible for the correct setting out of the works<br>site, all dimensions to be checked prior to fabrication of materials and<br>commencement of works.         4. This Drawing is to be read in conjunction with all relevant drawings at<br>specifications         5. Exact SVP and Boiler position to be determined onsite by contractor         6. A 'maccrator toilet' would be required for a certain designs if the toilet<br>location is away from existing SVP         7. Steels imbedded into ceiling may be charged additionally by your<br>contractor         8. All proposed materials are to be similar in appearance to that of the<br>existing house, unless otherwise stated.         9. Skylights must not protrude past the roof slope by more than 150mm         10. Glazing which exceeds 25% of the added floor area will result in extra<br>charges for S.A.P Calculations         11. Windows on a side elevation at first floor level or above must be<br>obscured glazing and non openable below 1.7m         FREEDOM HOMES         Freedom Homes. Ealing Cross, 85 Uxbridge Rd, London W5 5BW         Curent:         A Cranmer Road<br>Croydon - London<br>CR0 1SR         PROPOSED FLOOR PLANS         S                                                                                                                                                                                                                                                                                                                                                                                                                                                                                                                                                                                                                                                                                                                                                                                                                                                                                                                                                                                                                                                                                                                                                                                                                                                              | Eaves stor             | age under 1.5 r                   | n Head high               | nt : 1.12m               | 2                         |                                           |
| REV:       DATE:       DESCRIPTION:         GENERAL NOTES:         1. All Dimensions are in millimetres unless otherwise stated         2. All work to be carried out in accordance with current building regulatil<br>and all relevant british standards/codes of practice.         3. The Contractor is responsible for the correct setting out of the works<br>site, all dimensions to be checked prior to fabrication of materials and<br>commencement of works.         4. This Drawing is to be read in conjunction with all relevant drawings at<br>specifications         5. Exact SVP and Boiler position to be determined onsite by contractor         6. A 'maccrator toilet' would be required for a certain designs if the toilet<br>location is away from existing SVP         7. Steels imbedded into ceiling may be charged additionally by your<br>contractor         8. All proposed materials are to be similar in appearance to that of the<br>existing house, unless otherwise stated.         9. Skylights must not protrude past the roof slope by more than 150mm         10. Glazing which exceeds 25% of the added floor area will result in extra<br>charges for S.A.P Calculations         11. Windows on a side elevation at first floor level or above must be<br>obscured glazing and non openable below 1.7m         FREEDOM HOMES         Freedom Homes. Ealing Cross, 85 Uxbridge Rd, London W5 5BW         Curent:         A Cranmer Road<br>Croydon - London<br>CR0 1SR         PROPOSED FLOOR PLANS         S                                                                                                                                                                                                                                                                                                                                                                                                                                                                                                                                                                                                                                                                                                                                                                                                                                                                                                                                                                                                                                                                                                                                                                                                                                                              |                        |                                   |                           |                          |                           |                                           |
| GENERAL NOTES:         1. All Dimensions are in millimetres unless otherwise stated         2. All work to be carried out in accordance with current building regulating and all relevant british standards/codes of practice.         3. The Contractor is responsible for the correct setting out of the works site, all dimensions to be checked prior to fabrication of materials and commencement of works.         4. This Drawing is to be read in conjunction with all relevant drawings at specifications         5. Exact SVP and Boiler position to be determined onsite by contractor         6. A 'macerator toilet' would be required for a certain designs if the toilet location is away from existing SVP         7. Steels imbedded into ceiling may be charged additionally by your contractor         8. All proposed materials are to be similar in appearance to that of the existing house, unless otherwise stated.         9. Skylights must not protrude past the roof slope by more than 150mm         10. Glazing which exceeds 25% of the added floor area will result in extra charges for S.A.P Calculations         11. Windows on a side elevation at first floor level or above must be obscured glazing and non openable below 1.7m         FREEDOM HOMES         Freedom Homes. Ealing Cross, 85 Uxbridge Rd, London W5 5BW         Curement Road Croydon - London CR0 1SR         PROPOSED FLOOR PLANS         PROPOSED FLOOR PLANS         PROPOSED FLOOR PLANS         PROPOSED                                                                                                                                                                                                                                                                                                                                                                                                                                                                                                                                                                                                                                                                                                                                                                                                                                                                                                                                                                                                                                                                                                                                                                                                                                                                                          |                        |                                   | -                         |                          |                           |                                           |
| 1. All Dimensions are in millimetres unless otherwise stated         2. All work to be carried out in accordance with current building regulating and all relevant british standards/codes of practice.         3. The Contractor is responsible for the correct setting out of the works site, all dimensions to be checked prior to fabrication of materials and commencement of works.         4. This Drawing is to be read in conjunction with all relevant drawings at specifications         5. Exact SVP and Boiler position to be determined onsite by contractor         6. A 'macerator toilet' would be required for a certain designs if the toilet location is away from existing SVP         7. Steels imbedded into ceiling may be charged additionally by your contractor         8. All proposed materials are to be similar in appearance to that of the existing house, unless otherwise stated.         9. Skylights must not protrude past the roof slope by more than 150mm         10. Glazing which exceeds 25% of the added floor area will result in extra charges for S.A.P Calculations         11. Windows on a side elevation at first floor level or above must be obscured glazing and non openable below 1.7m         Caramer Road Croydon - London W5 5BW         CLIENT:         A Cranmer Road Croydon - London CR0 1SR         PROPOSED FLOOR PLANS         PROPOSED FLOOR PLANS         Contractor         A Cranmer Road Croydon - London CR0 1SR         PROPOSED                                                                                                                                                                                                                                                                                                                                                                                                                                                                                                                                                                                                                                                                                                                                                                                                                                                                                                                                                                                                                                                                                                                                                                                                                                                                                                      |                        | AIE:  DI                          | SCHPT                     | ON:                      |                           |                                           |
| 1. All Dimensions are in millimetres unless otherwise stated         2. All work to be carried out in accordance with current building regulating and all relevant british standards/codes of practice.         3. The Contractor is responsible for the correct setting out of the works site, all dimensions to be checked prior to fabrication of materials and commencement of works.         4. This Drawing is to be read in conjunction with all relevant drawings at specifications         5. Exact SVP and Boiler position to be determined onsite by contractor         6. A 'macerator toilet' would be required for a certain designs if the toilet location is away from existing SVP         7. Steels imbedded into ceiling may be charged additionally by your contractor         8. All proposed materials are to be similar in appearance to that of the existing house, unless otherwise stated.         9. Skylights must not protrude past the roof slope by more than 150mm         10. Glazing which exceeds 25% of the added floor area will result in extra charges for S.A.P Calculations         11. Windows on a side elevation at first floor level or above must be obscured glazing and non openable below 1.7m         Caramer Road Croydon - London W5 5BW         CLIENT:         A Cranmer Road Croydon - London CR0 1SR         PROPOSED FLOOR PLANS         PROPOSED FLOOR PLANS         Contractor         A Cranmer Road Croydon - London CR0 1SR         PROPOSED                                                                                                                                                                                                                                                                                                                                                                                                                                                                                                                                                                                                                                                                                                                                                                                                                                                                                                                                                                                                                                                                                                                                                                                                                                                                                                      |                        |                                   |                           |                          |                           |                                           |
| 2. All work to be carried out in accordance with current building regulation<br>and all relevant british standards/codes of practice. 3. The Contractor is responsible for the correct setting out of the works<br>site, all dimensions to be checked prior to fabrication of materials and<br>commencement of works. 4. This Drawing is to be read in conjunction with all relevant drawings at<br>specifications 5. Exact SVP and Boiler position to be determined onsite by contractor<br>6. A 'macerator toilet' would be required for a certain designs if the toilet<br>location is away from existing SVP 7. Steels imbedded into ceiling may be charged additionally by your<br>contractor 8. All proposed materials are to be similar in appearance to that of the<br>existing house, unless otherwise stated. 9. Skylights must not protrude past the roof slope by more than 150mm<br>10. Glazing which exceeds 25% of the added floor area will result in extra<br>charges for S.A.P Calculations 11. Windows on a side elevation at first floor level or above must be<br>obscured glazing and non openable below 1.7m<br><b>FREEDOM HOMES</b><br>Freedom Homes. Ealing Cross, 85 Uxbridge Rd, London W5 5BW<br>CLIENT:<br><b>A Crantmer Road</b><br>Croydon - London<br>CR0 1SR<br><b>PROPOSED FLOOR PLANS</b><br><b>PROPOSED FLOOR PLANS</b><br><b>DRAWING TITLE:</b><br><b>SN</b><br><b>REV</b><br><b>REV</b><br><b>REV</b><br><b>REV</b><br><b>REV</b><br><b>REV</b><br><b>REV</b><br><b>REV</b><br><b>REV</b><br><b>REV</b><br><b>REV</b><br><b>REV</b><br><b>REV</b><br><b>REV</b><br><b>REV</b><br><b>REV</b><br><b>REV</b><br><b>REV</b><br><b>REV</b><br><b>REV</b><br><b>REV</b><br><b>REV</b><br><b>REV</b><br><b>REV</b><br><b>REV</b><br><b>REV</b><br><b>REV</b><br><b>REV</b><br><b>REV</b><br><b>REV</b><br><b>REV</b><br><b>REV</b><br><b>RED</b><br><b>REV</b><br><b>REV</b><br><b>REV</b><br><b>REV</b><br><b>REV</b><br><b>REV</b><br><b>REV</b><br><b>REV</b><br><b>REV</b><br><b>REV</b><br><b>REV</b><br><b>REV</b><br><b>REV</b><br><b>REV</b><br><b>REV</b><br><b>REV</b><br><b>REV</b><br><b>REV</b><br><b>REV</b><br><b>REV</b><br><b>REV</b><br><b>REV</b><br><b>REV</b><br><b>REV</b><br><b>REV</b><br><b>REV</b><br><b>REV</b><br><b>REV</b><br><b>REV</b><br><b>REV</b><br><b>REV</b><br><b>REV</b><br><b>REV</b><br><b>REV</b><br><b>REV</b><br><b>REV</b><br><b>REV</b><br><b>REV</b><br><b>REV</b><br><b>REV</b><br><b>REV</b><br><b>REV</b><br><b>REV</b><br><b>REV</b><br><b>REV</b><br><b>REV</b><br><b>REV</b><br><b>REV</b><br><b>REV</b><br><b>REV</b><br><b>REV</b><br><b>REV</b><br><b>REV</b><br><b>REV</b><br><b>REV</b><br><b>REV</b><br><b>REV</b><br><b>REV</b><br><b>REV</b><br><b>REV</b><br><b>REV</b><br><b>REV</b><br><b>REV</b><br><b>REV</b> | GENER                  | AL NOTES                          | 3:                        |                          |                           |                                           |
| and all relevant british standards/codes of practice. 3. The Contractor is responsible for the correct setting out of the works site, all dimensions to be checked prior to fabrication of materials and commencement of works. 4. This Drawing is to be read in conjunction with all relevant drawings at specifications 5. Exact SVP and Boiler position to be determined onsite by contractor 6. A 'macerator toilet' would be required for a certain designs if the toilet location is away from existing SVP 7. Steels imbedded into ceiling may be charged additionally by your contractor 8. All proposed materials are to be similar in appearance to that of the existing house, unless otherwise stated. 9. Skylights must not protrude past the roof slope by more than 150mm 10. Glazing which exceeds 25% of the added floor area will result in extra charges for S.A.P Calculations 11. Windows on a side elevation at first floor level or above must be obscured glazing and non openable below 1.7m FREEDOM HOMES Freedom Homes. Ealing Cross, 85 Uxbridge Rd, London W5 5BW CLIENT:                                                                                                                                                                                                                                                                                                                                                                                                                                                                                                                                                                                                                                                                                                                                                                                                                                                                                                                                                                                                                                                                                                                                                                                                                                                                                                                                                                                                                                                                                                                                                                                                                                                                                                          |                        |                                   |                           |                          |                           |                                           |
| site, all dimensions to be checked prior to fabrication of materials and<br>commencement of works.<br>A This Drawing is to be read in conjunction with all relevant drawings at<br>specifications<br>5. Exact SVP and Boiler position to be determined onsite by contractor<br>6. A 'macerator toilet' would be required for a certain designs if the toilet<br>location is away from existing SVP<br>7. Steels imbedded into ceiling may be charged additionally by your<br>contractor<br>8. All proposed materials are to be similar in appearance to that of the<br>existing house, unless otherwise stated.<br>9. Skylights must not protrude past the roof slope by more than 150mm<br>10. Glazing which exceeds 25% of the added floor area will result in extra<br>charges for S.A.P Calculations<br>11. Windows on a side elevation at first floor level or above must be<br>obscured glazing and non openable below 1.7m<br>FREEDOM HOMES<br>Freedom Homes. Ealing Cross, 85 Uxbridge Rd, London W5 5BW<br>CLIENT:<br>A Cranmer Road<br>Croydon - London<br>CR0 1SR<br>PROJECT:<br>A Cranmer Road<br>Croydon - London<br>CR0 1SR<br>PROJECT ADDRESS:<br>PROPOSED FLOOR PLANS<br>DRAWING TITLE:<br>SN CHECKED BY:<br>12.10.2022<br>Rev: R00<br>Rev. DATE:<br>1:100<br>CR-R00-PR-102                                                                                                                                                                                                                                                                                                                                                                                                                                                                                                                                                                                                                                                                                                                                                                                                                                                                                                                                                                                                                                                                                                                                                                                                                                                                                                                                                                                                                                                                                                                     | and all re             | elevant british                   | standards                 | s/codes of               | of practice               | Э.                                        |
| 4. This Drawing is to be read in conjunction with all relevant drawings an specifications 5. Exact SVP and Boiler position to be determined onsite by contractor 6. A 'macerator toilet' would be required for a certain designs if the toilet location is away from existing SVP 7. Steels imbedded into ceiling may be charged additionally by your contractor 8. All proposed materials are to be similar in appearance to that of the existing house, unless otherwise stated. 9. Skylights must not protrude past the roof slope by more than 150mm 10. Glazing which exceeds 25% of the added floor area will result in extra charges for S.A.P Calculations 11. Windows on a side elevation at first floor level or above must be obscured glazing and non openable below 1.7m FREEDOM HOMES Freedom Homes. Ealing Cross, 85 Uxbridge Rd, London W5 5BW CLIENT: Infill Extension and HMO conversion PROJECT ADDRESS: PROPOSED FLOOR PLANS DRAWING TITLE: SN KL DRAWING TITLE: N Rev: Roo Rev. DATE: 1:100 CE-R00-PE-102                                                                                                                                                                                                                                                                                                                                                                                                                                                                                                                                                                                                                                                                                                                                                                                                                                                                                                                                                                                                                                                                                                                                                                                                                                                                                                                                                                                                                                                                                                                                                                                                                                                                                                                                                                                  | site, all d            | imensions to                      | be checke                 |                          |                           |                                           |
| 5. Exact SVP and Boiler position to be determined onsite by contractor<br>6. A 'macerator toilet' would be required for a certain designs if the toilet<br>location is away from existing SVP<br>7. Steels imbedded into ceiling may be charged additionally by your<br>contractor<br>8. All proposed materials are to be similar in appearance to that of the<br>existing house, unless otherwise stated.<br>9. Skylights must not protrude past the roof slope by more than 150mm<br>10. Glazing which exceeds 25% of the added floor area will result in extra<br>charges for S.A.P Calculations<br>11. Windows on a side elevation at first floor level or above must be<br>obscured glazing and non openable below 1.7m<br>FREEDOM HOMES<br>Freedom Homes. Ealing Cross, 85 Uxbridge Rd, London W5 5BW<br>CLIENT:<br>Infill Extension and HMO conversion<br>PROJECT:<br>4 Cranmer Road<br>Croydon - London<br>CR0 1SR<br>PROPOSED FLOOR PLANS<br>DRAWING TITLE:<br>SN CHECKED BY:<br>12.10.2022<br>Rev: R00<br>Rev. DATE:<br>1:100<br>CR-R00-PB-102                                                                                                                                                                                                                                                                                                                                                                                                                                                                                                                                                                                                                                                                                                                                                                                                                                                                                                                                                                                                                                                                                                                                                                                                                                                                                                                                                                                                                                                                                                                                                                                                                                                                                                                                                        | commen                 | cement of wo                      | orks.                     |                          |                           |                                           |
| 6. A 'macerator toilet' would be required for a certain designs if the toilet<br>location is away from existing SVP<br>7. Steels imbedded into ceiling may be charged additionally by your<br>contractor<br>8. All proposed materials are to be similar in appearance to that of the<br>existing house, unless otherwise stated.<br>9. Skylights must not protrude past the roof slope by more than 150mm<br>10. Glazing which exceeds 25% of the added floor area will result in extra<br>charges for S.A.P. Calculations<br>11. Windows on a side elevation at first floor level or above must be<br>obscured glazing and non openable below 1.7m<br><b>FREEDOM HOMES</b><br>FREEDOM HOMES<br>Freedom Homes. Ealing Cross, 85 Uxbridge Rd, London W5 5BW<br>CLIENT:<br>Infill Extension and HMO conversion<br><b>PROJECT:</b><br>4 Cranmer Road<br>Croydon - London<br>CR0 1SR<br><b>PROJECT ADDRESS:</b><br><b>PROPOSED FLOOR PLANS</b><br><b>DRAWING TITLE:</b><br>SN CHECKED BY:<br>12.10.2022<br>Rev: R00 Rev. DATE:<br>1:100 CB-B00-PB-102                                                                                                                                                                                                                                                                                                                                                                                                                                                                                                                                                                                                                                                                                                                                                                                                                                                                                                                                                                                                                                                                                                                                                                                                                                                                                                                                                                                                                                                                                                                                                                                                                                                                                                                                                               | specifica              | tions                             |                           |                          |                           | Ū.                                        |
| location is away from existing SVP         7. Steels imbedded into ceiling may be charged additionally by your contractor         8. All proposed materials are to be similar in appearance to that of the existing house, unless otherwise stated.         9. Skylights must not protrude past the roof slope by more than 150mm         10. Glazing which exceeds 25% of the added floor area will result in extra charges for S.A.P Calculations         11. Windows on a side elevation at first floor level or above must be obscured glazing and non openable below 1.7m         FREEDOM HOMES         Freedom Homes. Ealing Cross, 85 Uxbridge Rd, London W5 5BW         CLIENT:         A Cranmer Road Croydon - London CR0 1SR         PROPOSED FLOOR PLANS         DROPOSED FLOOR PLANS         DRAWING TITLE:         SN         CHECKED BY:         CHECKED BY:         Infill Extension and HMO conversion         PROJECT ADDRESS:         PROPOSED FLOOR PLANS         DRAWING TITLE:         SN         CHECKED BY:         CHECKED BY:         1:100                                                                                                                                                                                                                                                                                                                                                                                                                                                                                                                                                                                                                                                                                                                                                                                                                                                                                                                                                                                                                                                                                                                                                                                                                                                                                                                                                                                                                                                                                                                                                                                                                                                                                                                                           |                        |                                   |                           |                          |                           |                                           |
| contractor       8. All proposed materials are to be similar in appearance to that of the existing house, unless otherwise stated.         9. Skylights must not protrude past the roof slope by more than 150mm         10. Glazing which exceeds 25% of the added floor area will result in extra charges for S.A.P. Calculations         11. Windows on a side elevation at first floor level or above must be obscured glazing and non openable below 1.7m         FREEDOM HOMES         Freedom Homes. Ealing Cross, 85 Uxbridge Rd, London W5 5BW         CLIENT:         A Cranmer Road         Croydon - London         CROYDOR PLANS         PROPOSED FLOOR PLANS         PROPOSED FLOOR PLANS         DATE:         1:100         CREVE DBY:                                                                                                                                                                                                                                                                                                                                                                                                                                                                                                                                                                                                                                                                                                                                                                                                                                                                                                                                                                                                                                                                                                                                                                                                                                                                                                                                                                                                                                                                                                                                                                                                                                                                                                                                                                                                                                                                                                                                                                                                                                                          | location i             | s away from                       | existing S                | VP                       |                           | -                                         |
| existing house, unless otherwise stated.<br>9. Skylights must not protrude past the roof slope by more than 150mm<br>10. Glazing which exceeds 25% of the added floor area will result in extra<br>charges for S.A.P Calculations<br>11. Windows on a side elevation at first floor level or above must be<br>obscured glazing and non openable below 1.7m<br>FREEDOM HOMES<br>FREEDOM HOMES<br>Freedom Homes. Ealing Cross, 85 Uxbridge Rd, London W5 5BW<br>CLIENT:<br>Infill Extension and HMO conversion<br>PROJECT:<br>4 Cranmer Road<br>Croydon - London<br>CR0 1SR<br>PROPOSED FLOOR PLANS<br>DRAWING TITLE:<br>N<br>N<br>DRAWING TITLE:<br>N<br>12.10.2022<br>Rev: R00<br>Rev. DATE:<br>1:100<br>CB-R00-PB-102                                                                                                                                                                                                                                                                                                                                                                                                                                                                                                                                                                                                                                                                                                                                                                                                                                                                                                                                                                                                                                                                                                                                                                                                                                                                                                                                                                                                                                                                                                                                                                                                                                                                                                                                                                                                                                                                                                                                                                                                                                                                                          |                        |                                   | ceiling ma                | y be cha                 | rged addi                 | tionally by your                          |
| 9. Skylights must not protrude past the roof slope by more than 150mm<br>10. Glazing which exceeds 25% of the added floor area will result in extra<br>charges for S.A.P Calculations<br>11. Windows on a side elevation at first floor level or above must be<br>obscured glazing and non openable below 1.7m<br>FREEDOM HOMES<br>FREEDOM HOMES<br>Freedom Homes. Ealing Cross, 85 Uxbridge Rd, London W5 5BW<br>Sam Udoh<br>CLIENT:<br>Infill Extension and HMO conversion<br>PROJECT:<br>4 Cranmer Road<br>Croydon - London<br>CR0 1SR<br>PROPOSED FLOOR PLANS<br>PROPOSED FLOOR PLANS<br>DRAWING TITLE:<br>N<br>12.10.2022<br>Rev: R00<br>Rev. DATE:<br>1:100<br>CB-R00-PB-102                                                                                                                                                                                                                                                                                                                                                                                                                                                                                                                                                                                                                                                                                                                                                                                                                                                                                                                                                                                                                                                                                                                                                                                                                                                                                                                                                                                                                                                                                                                                                                                                                                                                                                                                                                                                                                                                                                                                                                                                                                                                                                                              |                        |                                   |                           |                          | n appeara                 | ance to that of the                       |
| charges for S.A.P Calculations 11. Windows on a side elevation at first floor level or above must be obscured glazing and non openable below 1.7m  FREEDOM HOMES  FREEDOM HOMES  Freedom Homes. Ealing Cross, 85 Uxbridge Rd, London W5 5BW  CLIENT:  Infill Extension and HMO conversion  PROJECT:  4 Cranmer Road Croydon - London CR0 1SR  PROJECT ADDRESS:  PROPOSED FLOOR PLANS  PROPOSED FLOOR PLANS  PROVING TITLE:  SN CHECKED BY:  12.10.2022 Rev: R00 Rev. DATE:  1:100  CB-R00-PB-102                                                                                                                                                                                                                                                                                                                                                                                                                                                                                                                                                                                                                                                                                                                                                                                                                                                                                                                                                                                                                                                                                                                                                                                                                                                                                                                                                                                                                                                                                                                                                                                                                                                                                                                                                                                                                                                                                                                                                                                                                                                                                                                                                                                                                                                                                                                | •                      |                                   |                           |                          | f slope by                | more than 150mm                           |
| 11. Windows on a side elevation at first floor level or above must be<br>obscured glazing and non openable below 1.7m<br>FREEDOM HOMES<br>FREEDOM HOMES<br>Freedom Homes. Ealing Cross, 85 Uxbridge Rd, London W5 5BW<br>Sam Udoh<br>CLIENT:<br>Infill Extension and HMO conversion<br>PROJECT:<br>4 Cranmer Road<br>Croydon - London<br>CR0 1SR<br>PROPOSED FLOOR PLANS<br>DRAWING TITLE:<br>SN KL<br>CHECKED BY:<br>12.10.2022 Rev: R00 Rev. DATE:<br>1:100 CB-R00-PB-102                                                                                                                                                                                                                                                                                                                                                                                                                                                                                                                                                                                                                                                                                                                                                                                                                                                                                                                                                                                                                                                                                                                                                                                                                                                                                                                                                                                                                                                                                                                                                                                                                                                                                                                                                                                                                                                                                                                                                                                                                                                                                                                                                                                                                                                                                                                                     |                        |                                   |                           | the adde                 | d floor are               | ea will result in extra                   |
| FREEDOM HOMES         FREEDOM HOMES         Freedom Homes. Ealing Cross, 85 Uxbridge Rd, London W5 5BW         Sam Udoh         CLIENT:         Infill Extension and HMO conversion         PROJECT:         4 Cranmer Road         Croydon - London         CR0 1SR         PROJECT ADDRESS:         PROPOSED FLOOR PLANS         DRAWING TITLE:         SN         CHECKED BY:         12.10.2022         Rev:         R00         Rev. DATE:         1:100                                                                                                                                                                                                                                                                                                                                                                                                                                                                                                                                                                                                                                                                                                                                                                                                                                                                                                                                                                                                                                                                                                                                                                                                                                                                                                                                                                                                                                                                                                                                                                                                                                                                                                                                                                                                                                                                                                                                                                                                                                                                                                                                                                                                                                                                                                                                                   | 11. Windows            | s on a side ele                   | evation at                |                          |                           | bove must be                              |
| FREEDOM HOMES         Freedom Homes. Ealing Cross, 85 Uxbridge Rd, London W5 5BW         Sam Udoh         CLIENT:         Infill Extension and HMO conversion         PROJECT:         4 Cranmer Road         Croydon - London         CR0 1SR         PROPOSED FLOOR PLANS         PROPOSED FLOOR PLANS         DRAWING TITLE:         SN         Infill Extension         PROPOSED FLOOR PLANS         DATE:         12.10.2022         Rev:         R00         Rev. DATE:         1:100                                                                                                                                                                                                                                                                                                                                                                                                                                                                                                                                                                                                                                                                                                                                                                                                                                                                                                                                                                                                                                                                                                                                                                                                                                                                                                                                                                                                                                                                                                                                                                                                                                                                                                                                                                                                                                                                                                                                                                                                                                                                                                                                                                                                                                                                                                                     | obscured               | l glazing and                     | non opena                 | able belo                | w 1.7m                    |                                           |
| FREEDOM HOMES         Freedom Homes. Ealing Cross, 85 Uxbridge Rd, London W5 5BW         Sam Udoh         CLIENT:         Infill Extension and HMO conversion         PROJECT:         4 Cranmer Road         Croydon - London         CR0 1SR         PROPOSED FLOOR PLANS         PROPOSED FLOOR PLANS         DRAWING TITLE:         SN         Infill Extension         PROPOSED FLOOR PLANS         DATE:         12.10.2022         Rev:         R00         Rev. DATE:         1:100                                                                                                                                                                                                                                                                                                                                                                                                                                                                                                                                                                                                                                                                                                                                                                                                                                                                                                                                                                                                                                                                                                                                                                                                                                                                                                                                                                                                                                                                                                                                                                                                                                                                                                                                                                                                                                                                                                                                                                                                                                                                                                                                                                                                                                                                                                                     |                        |                                   |                           |                          |                           |                                           |
| FREEDOM HOMES         Freedom Homes. Ealing Cross, 85 Uxbridge Rd, London W5 5BW         Sam Udoh         CLIENT:         Infill Extension and HMO conversion         PROJECT:         4 Cranmer Road         Croydon - London         CR0 1SR         PROPOSED FLOOR PLANS         PROPOSED FLOOR PLANS         DRAWING TITLE:         SN         Infill Extension         PROPOSED FLOOR PLANS         DATE:         12.10.2022         Rev:         R00         Rev. DATE:         1:100                                                                                                                                                                                                                                                                                                                                                                                                                                                                                                                                                                                                                                                                                                                                                                                                                                                                                                                                                                                                                                                                                                                                                                                                                                                                                                                                                                                                                                                                                                                                                                                                                                                                                                                                                                                                                                                                                                                                                                                                                                                                                                                                                                                                                                                                                                                     |                        |                                   |                           |                          |                           |                                           |
| Freedom Homes. Ealing Cross, 85 Uxbridge Rd, London W5 5BW         CLIENT:       Sam Udoh         Infill Extension and HMO conversion         PROJECT:       4 Cranmer Road         Croydon - London         CR0 1SR         PROJECT ADDRESS:         PROPOSED FLOOR PLANS         DRAWING TITLE:         SN       CHECKED BY:         Matter         12.10.2022         Rev:       R00         Rev. DATE:         1:100                                                                                                                                                                                                                                                                                                                                                                                                                                                                                                                                                                                                                                                                                                                                                                                                                                                                                                                                                                                                                                                                                                                                                                                                                                                                                                                                                                                                                                                                                                                                                                                                                                                                                                                                                                                                                                                                                                                                                                                                                                                                                                                                                                                                                                                                                                                                                                                        |                        |                                   |                           |                          |                           |                                           |
| Freedom Homes. Ealing Cross, 85 Uxbridge Rd, London W5 5BW         CLIENT:       Sam Udoh         Infill Extension and HMO conversion         PROJECT:       4 Cranmer Road         Croydon - London         CR0 1SR         PROJECT ADDRESS:         PROPOSED FLOOR PLANS         DRAWING TITLE:         SN       CHECKED BY:         Matter         12.10.2022         Rev:       R00         Rev. DATE:         1:100                                                                                                                                                                                                                                                                                                                                                                                                                                                                                                                                                                                                                                                                                                                                                                                                                                                                                                                                                                                                                                                                                                                                                                                                                                                                                                                                                                                                                                                                                                                                                                                                                                                                                                                                                                                                                                                                                                                                                                                                                                                                                                                                                                                                                                                                                                                                                                                        |                        |                                   |                           |                          |                           |                                           |
| Sam Udoh         Infill Extension and HMO conversion         PROJECT:         4 Cranmer Road         Croydon - London         CR0 1SR         PROPOSED FLOOR PLANS         DRAWING TITLE:         SN         CHECKED BY:         DATE:         12.10.2022         Rev:         12.10.2022         I Rev:         12.10.2022         I Rev:         12.10.2022                                                                                                                                                                                                                                                                                                                                                                                                                                                                                                                                                                                                                                                                                                                                                                                                                                                                                                                                                                                                                                                                                                                                                                                                                                                                                                                                                                                                                                                                                                                                                                                                                                                                                                                                                                                                                                                                                                                                                                                                                                                                                                                                                                                                                                                                                                                                                                                                                                                   |                        | FREE                              | DO                        | Μ                        | ΗΟ                        | MES                                       |
| CLIENT:     Infill Extension and HMO conversion       PROJECT:     4 Cranmer Road       Croydon - London     CR0 1SR       PROJECT ADDRESS:     PROPOSED FLOOR PLANS       DRAWING TITLE:     SN     CHECKED BY:       DRAWN BY:     CHECKED BY:     KL       DATE:     12.10.2022     Rev:     R00     Rev. DATE:       1:100     CR-R00-PB-102                                                                                                                                                                                                                                                                                                                                                                                                                                                                                                                                                                                                                                                                                                                                                                                                                                                                                                                                                                                                                                                                                                                                                                                                                                                                                                                                                                                                                                                                                                                                                                                                                                                                                                                                                                                                                                                                                                                                                                                                                                                                                                                                                                                                                                                                                                                                                                                                                                                                | Freedor                | n Homes. Ea                       |                           |                          |                           | London W5 5BW                             |
| PROJECT:<br>4 Cranmer Road<br>Croydon - London<br>CR0 1SR<br>PROJECT ADDRESS:<br>PROPOSED FLOOR PLANS<br>DRAWING TITLE:<br>SN CHECKED BY:<br>12.10.2022 Rev: R00 Rev. DATE:<br>1:100 CB-R00-PB-102                                                                                                                                                                                                                                                                                                                                                                                                                                                                                                                                                                                                                                                                                                                                                                                                                                                                                                                                                                                                                                                                                                                                                                                                                                                                                                                                                                                                                                                                                                                                                                                                                                                                                                                                                                                                                                                                                                                                                                                                                                                                                                                                                                                                                                                                                                                                                                                                                                                                                                                                                                                                              | CLIENT:                |                                   |                           |                          |                           |                                           |
| Croydon - London<br>CR0 1SR<br>PROJECT ADDRESS:<br>PROPOSED FLOOR PLANS<br>DRAWING TITLE:<br>DRAWN BY:<br>I2.10.2022<br>Rev: R00<br>Rev. DATE:<br>1:100<br>CR-R00-PB-102                                                                                                                                                                                                                                                                                                                                                                                                                                                                                                                                                                                                                                                                                                                                                                                                                                                                                                                                                                                                                                                                                                                                                                                                                                                                                                                                                                                                                                                                                                                                                                                                                                                                                                                                                                                                                                                                                                                                                                                                                                                                                                                                                                                                                                                                                                                                                                                                                                                                                                                                                                                                                                        | PROJECT:               | intill E>                         | ciension                  | and H                    | IVIU COR                  | IVERSION                                  |
| SN         CHECKED BY:           DRAWN BY:         CHECKED BY:           12.10.2022         Rev:         R00         Rev. DATE:           1:100         CR-R00-PB-102                                                                                                                                                                                                                                                                                                                                                                                                                                                                                                                                                                                                                                                                                                                                                                                                                                                                                                                                                                                                                                                                                                                                                                                                                                                                                                                                                                                                                                                                                                                                                                                                                                                                                                                                                                                                                                                                                                                                                                                                                                                                                                                                                                                                                                                                                                                                                                                                                                                                                                                                                                                                                                           |                        |                                   |                           |                          |                           |                                           |
| DRAWING TITLE:           SN         CHECKED BY:           DRAWN BY:         CHECKED BY:           12.10.2022         Rev:           Rev:         R00           Rev. DATE:         1:100                                                                                                                                                                                                                                                                                                                                                                                                                                                                                                                                                                                                                                                                                                                                                                                                                                                                                                                                                                                                                                                                                                                                                                                                                                                                                                                                                                                                                                                                                                                                                                                                                                                                                                                                                                                                                                                                                                                                                                                                                                                                                                                                                                                                                                                                                                                                                                                                                                                                                                                                                                                                                         | PROJECT A              | DDRESS:                           |                           |                          |                           |                                           |
| SN         KL           DRAWN BY:         CHECKED BY:           12.10.2022         Rev:           Rev.         Rev.                                                                                                                                                                                                                                                                                                                                                                                                                                                                                                                                                                                                                                                                                                                                                                                                                                                                                                                                                                                                                                                                                                                                                                                                                                                                                                                                                                                                                                                                                                                                                                                                                                                                                                                                                                                                                                                                                                                                                                                                                                                                                                                                                                                                                                                                                                                                                                                                                                                                                                                                                                                                                                                                                             |                        | DD                                |                           |                          |                           |                                           |
| DRAWN BY:         CHECKED BY:           12.10.2022         Rev:         Roo         Rev. DATE:           11.100         CR-R00-PB-102                                                                                                                                                                                                                                                                                                                                                                                                                                                                                                                                                                                                                                                                                                                                                                                                                                                                                                                                                                                                                                                                                                                                                                                                                                                                                                                                                                                                                                                                                                                                                                                                                                                                                                                                                                                                                                                                                                                                                                                                                                                                                                                                                                                                                                                                                                                                                                                                                                                                                                                                                                                                                                                                           | DRAWING 1              | гп                                | OPOSE                     | D FLO                    | OR PL/                    | ANS                                       |
| DATE: Rev: Rev. DATE:                                                                                                                                                                                                                                                                                                                                                                                                                                                                                                                                                                                                                                                                                                                                                                                                                                                                                                                                                                                                                                                                                                                                                                                                                                                                                                                                                                                                                                                                                                                                                                                                                                                                                                                                                                                                                                                                                                                                                                                                                                                                                                                                                                                                                                                                                                                                                                                                                                                                                                                                                                                                                                                                                                                                                                                           |                        | TITLE:                            | OPOSE                     | D FLO                    | OR PL/                    | _                                         |
| 1:100 CR-R00-PR-102                                                                                                                                                                                                                                                                                                                                                                                                                                                                                                                                                                                                                                                                                                                                                                                                                                                                                                                                                                                                                                                                                                                                                                                                                                                                                                                                                                                                                                                                                                                                                                                                                                                                                                                                                                                                                                                                                                                                                                                                                                                                                                                                                                                                                                                                                                                                                                                                                                                                                                                                                                                                                                                                                                                                                                                             |                        | TITLE:                            | OPOSE                     | -                        |                           | _                                         |
| SCALE@A3: DRAWING No:                                                                                                                                                                                                                                                                                                                                                                                                                                                                                                                                                                                                                                                                                                                                                                                                                                                                                                                                                                                                                                                                                                                                                                                                                                                                                                                                                                                                                                                                                                                                                                                                                                                                                                                                                                                                                                                                                                                                                                                                                                                                                                                                                                                                                                                                                                                                                                                                                                                                                                                                                                                                                                                                                                                                                                                           | DRAWN BY               | SN                                |                           | CHEC                     | KED BY:                   | KL                                        |