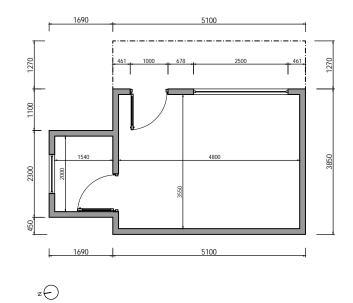

Floor plan 1:50@A3

| <del></del> | <del> </del> | ···· | <del> </del> |   |   | ч        |
|-------------|--------------|------|--------------|---|---|----------|
| 0           | 1            | 2    | 3            | 4 | 5 | 6 Meters |

| Client:       | Alex Davies                                                             |
|---------------|-------------------------------------------------------------------------|
| Site Address: | Willow Tree House<br>Moneyrow Green<br>Holyport<br>Berkshire<br>SL6 2NA |
| Description:  | Garden Room<br>Layout                                                   |
|               |                                                                         |