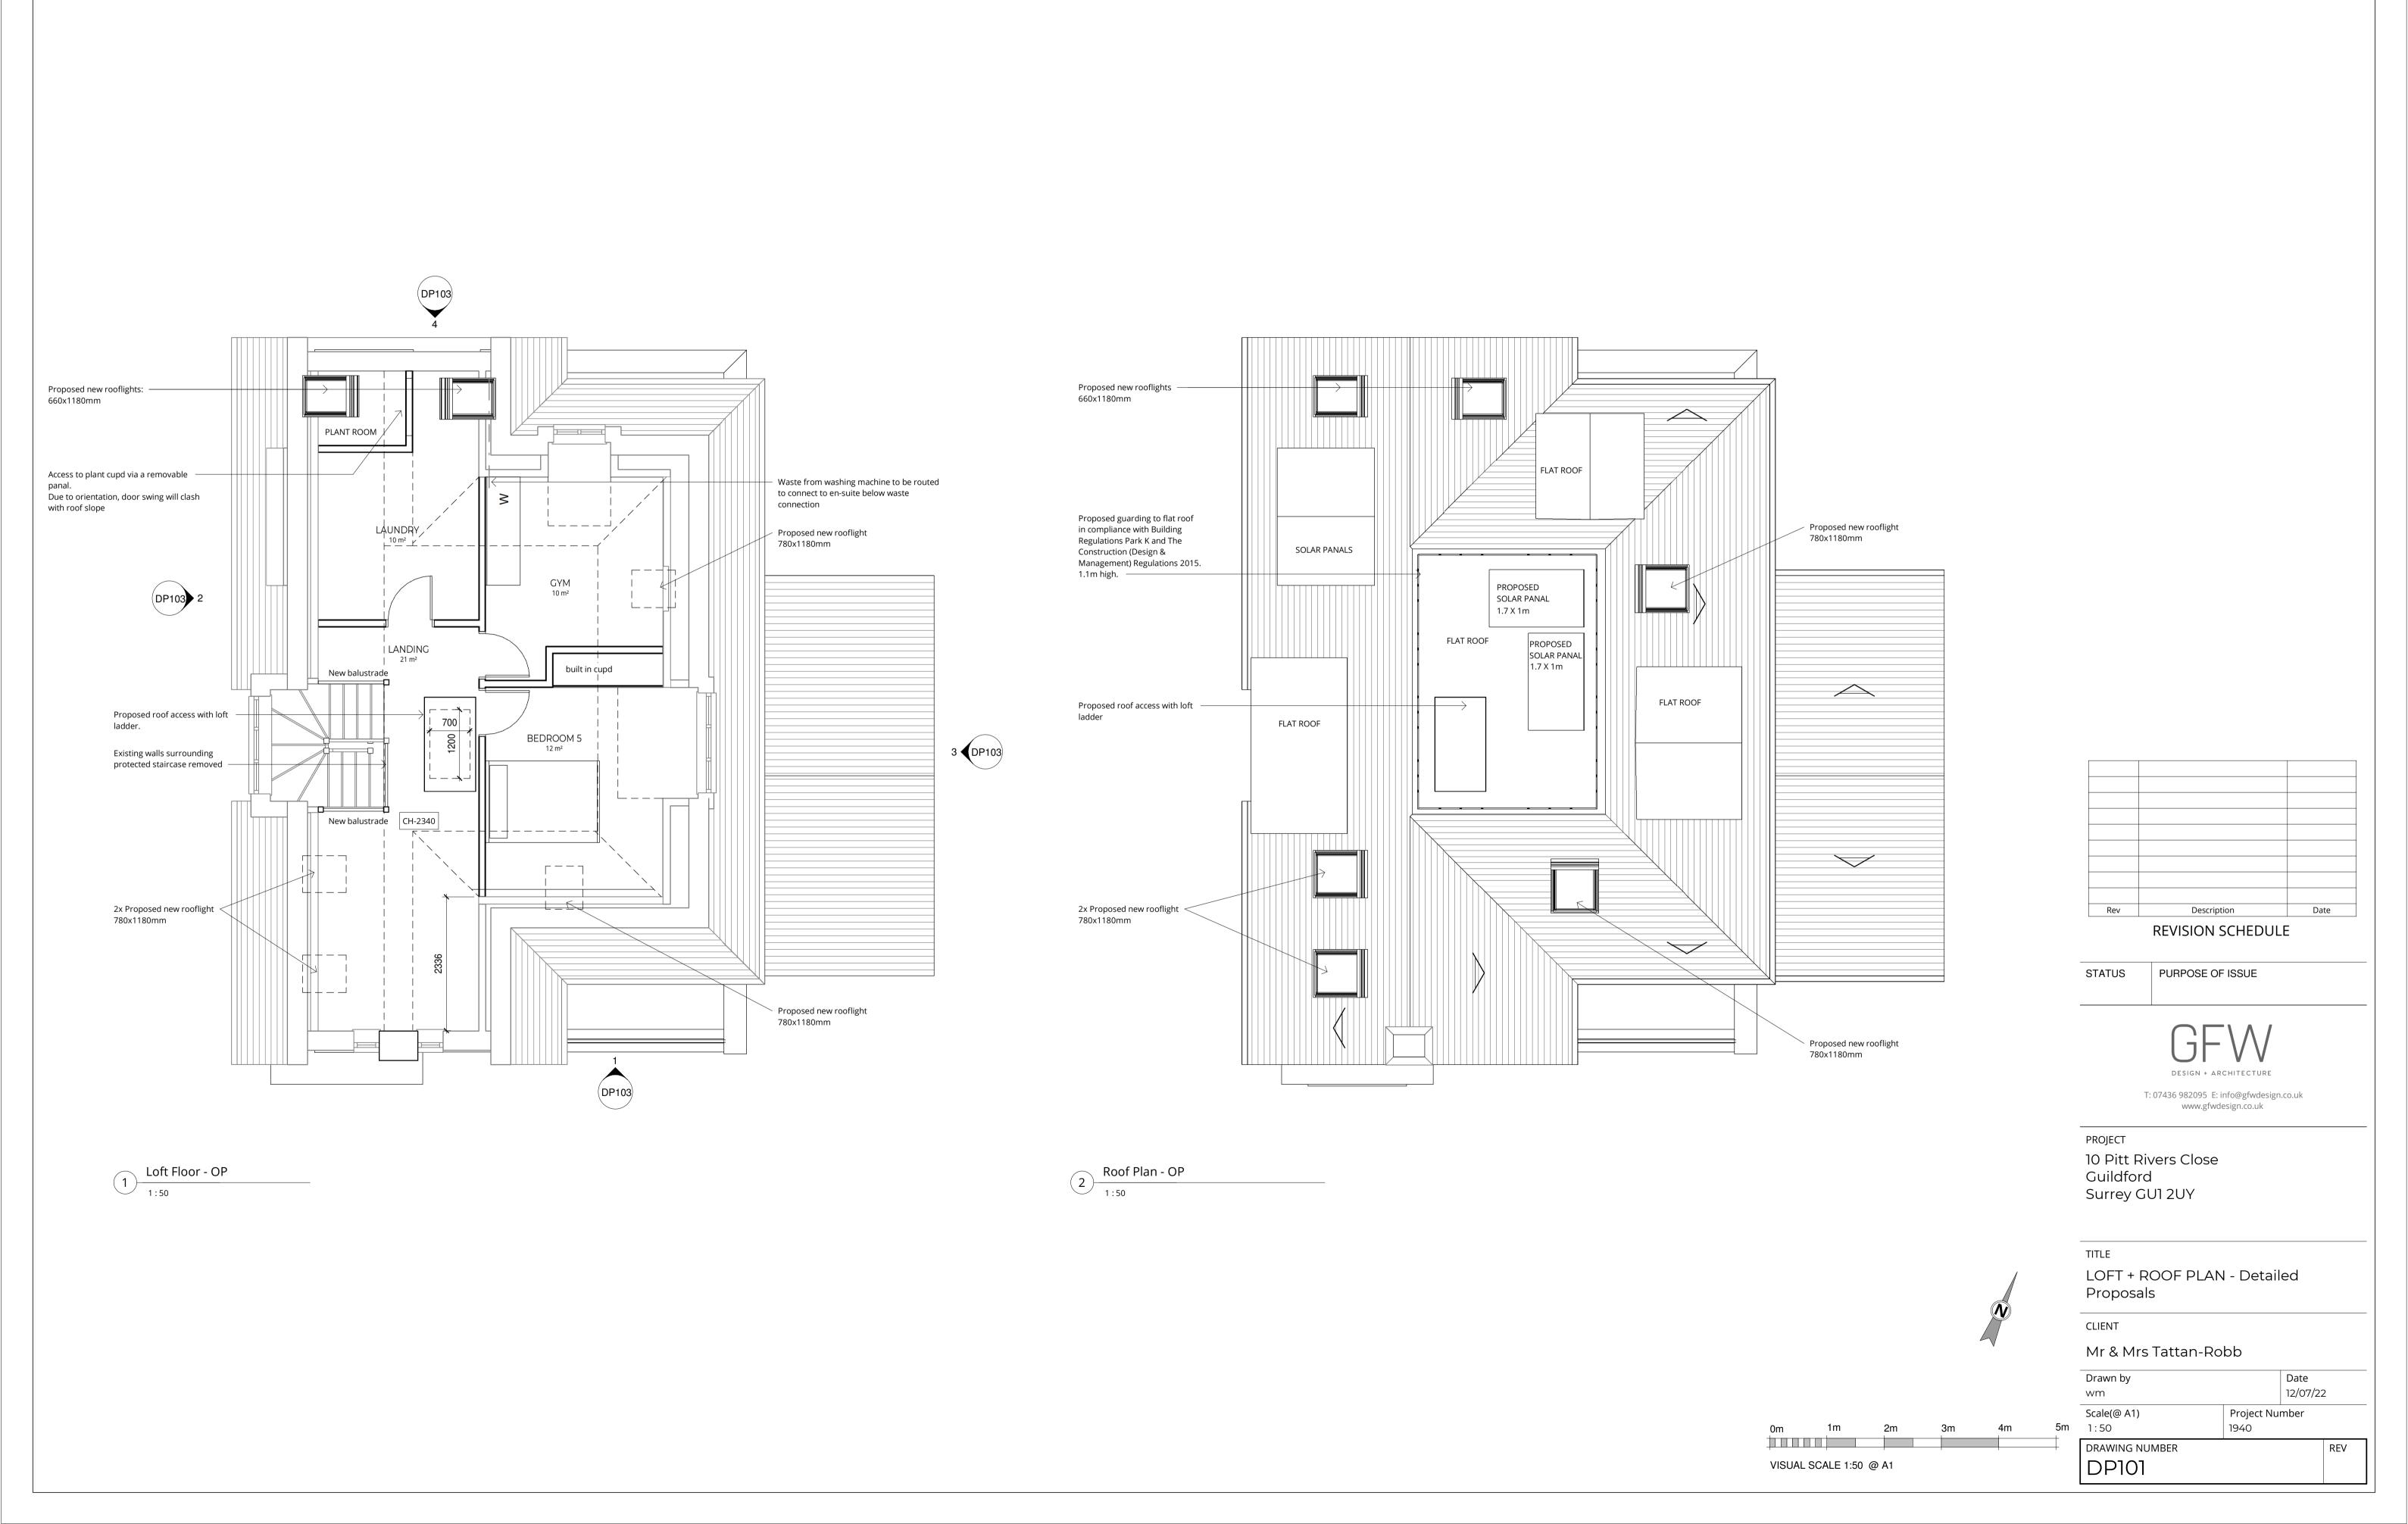

NOTE:
All dimensions to be verified on site by the Contractor prior to the commencement of any work or the production of any fabrication drawings. All discrepancies to be immediately reported to the Contract Administrator.

This drawing is to be read in conjunction with all other relevant GFW Design + Architecture Ltd drawings, specification of works and all other appointed consultants drawings and specifications.

This drawing is the property of GFW Design + Architecture Ltd. Copyright is reserved by them

unless otherwise agreed by written consent of GFW Design + Architecture Ltd. All construction work to comply with Local Authority codes and Building Regulations, British Standards and other regulations applicable to both design and execution of the work.