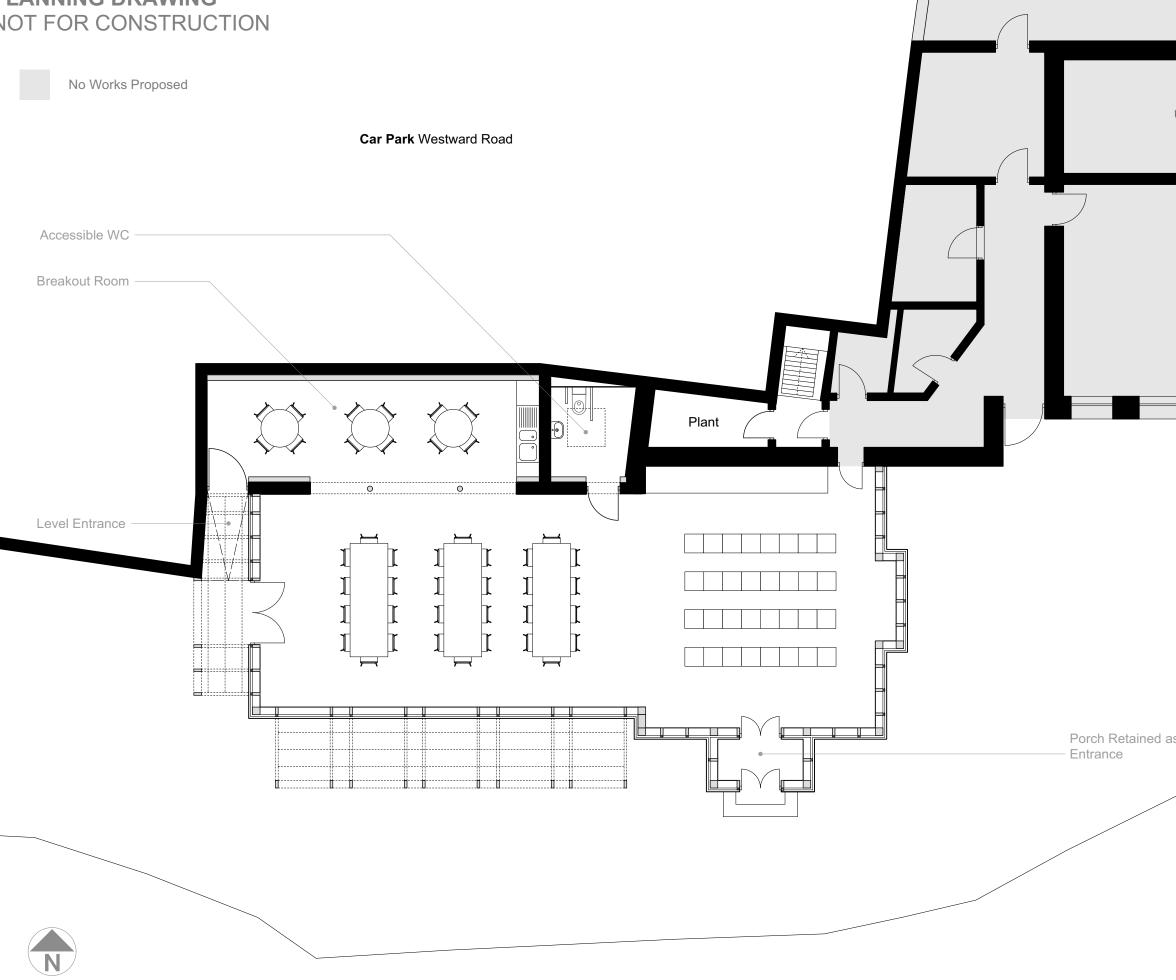

## Project Address

Ebley House 235 Westward Road Stroud, GL5 4SX Job No.

2301

Drawing Title Proposed Plans Ground Floor

Drawing Status

| Drawn By<br>RL | Checked By<br>GL | Date<br>May 2023 |
|----------------|------------------|------------------|
| Scale          |                  |                  |

1:100@A3 Drawing No. P/210 Revision

Planning