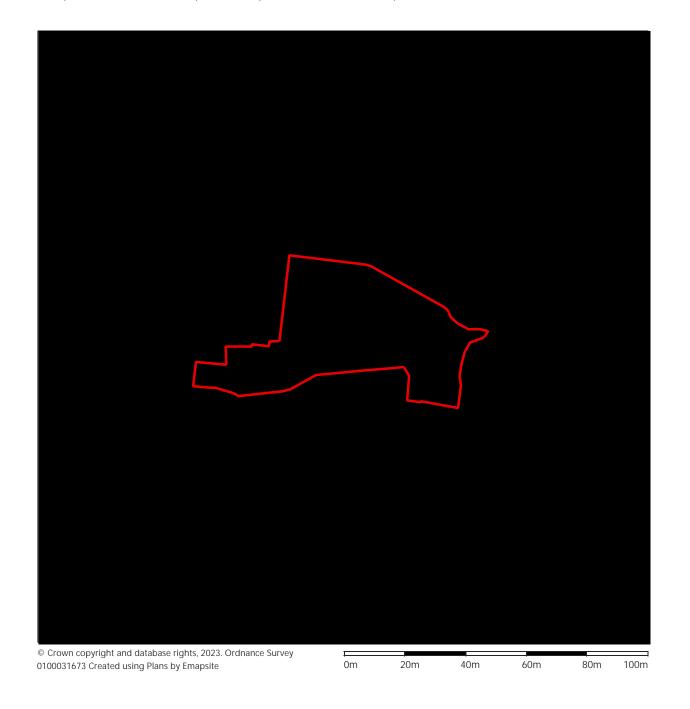

## 235, WESTWARD ROAD, STROUD, GLOUCESTERSHIRE, GL5 4SX

50.0 75.0 100.0 M

General Notes

1. Responsibility is not accepted for errors made by others in scaling from this drawing. All construction information should be taken from figured dimensions

Site Location Plan

| Drawn By | Checked By | Date      |
|----------|------------|-----------|
| RL       | GL         | June 2023 |

1:1250@ A3

Drawing No. Revision P/001 Drawing Status