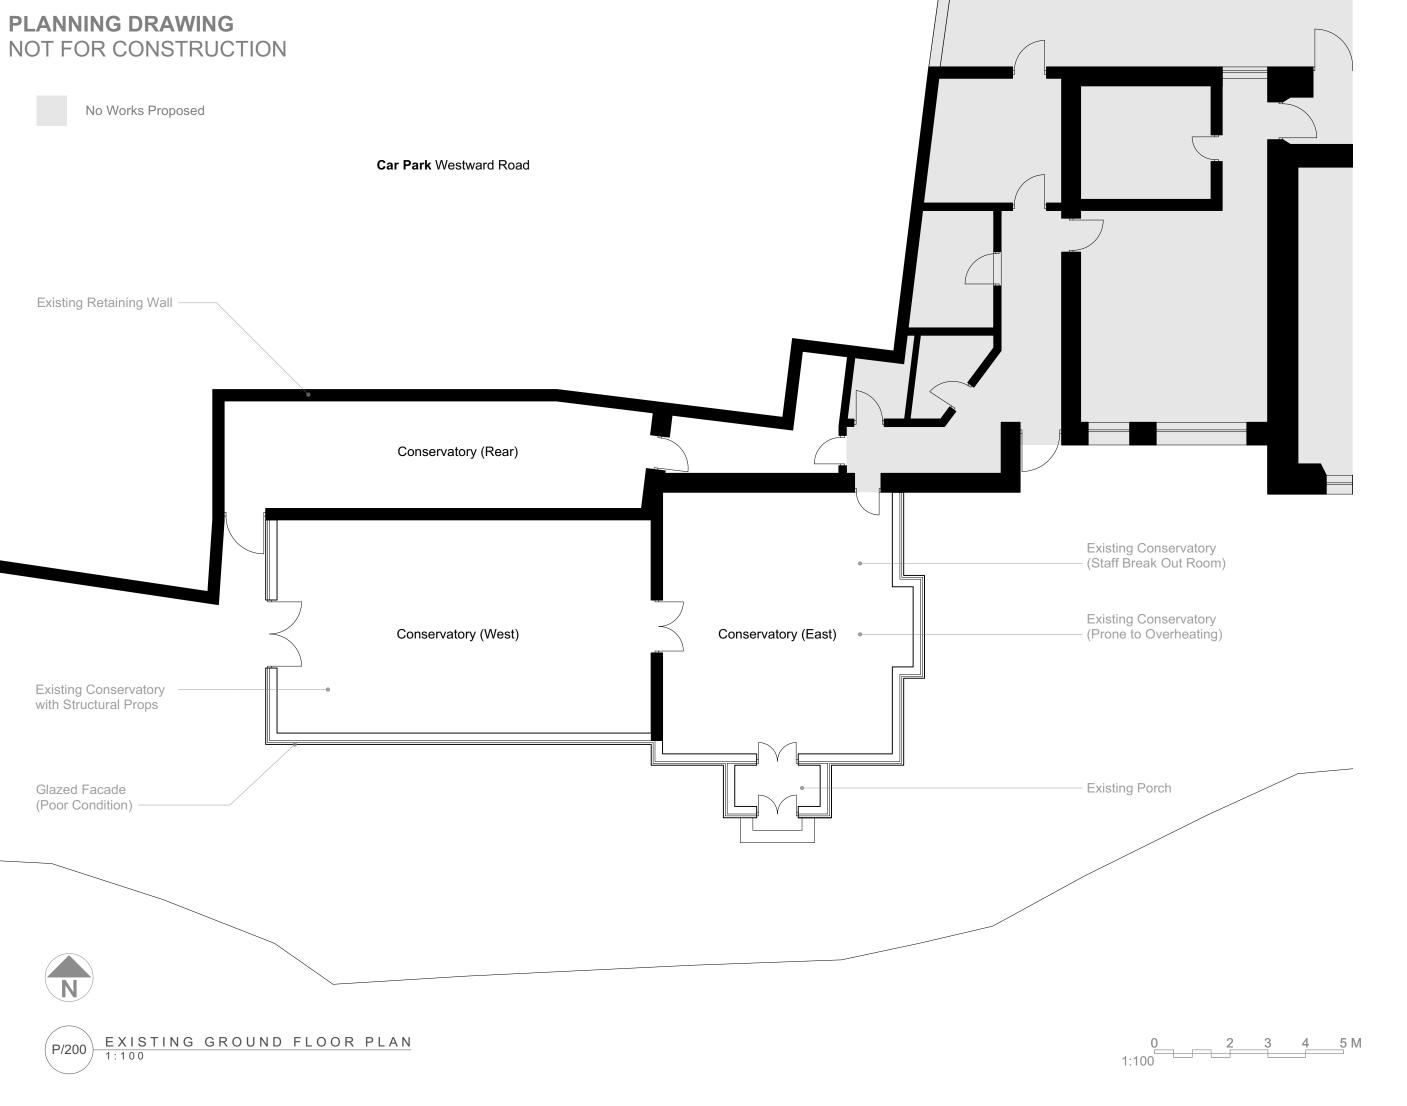

MILLAR+HOWARD

St Mary's Mill St Mary's Chalford STROUD Gloucestershire GL6 8NX

t: 01453 887186

e: info@mhworkshop.co.uk w: www.mhworkshop.co.uk

Ebley House Conservatory

Project Address

Ebley House 235 Westward Road Stroud, GL5 4SX

Drawing Title Existing Plans

Ground Floor

hecked By RL June 2023

1:100@A3

2301

P/200