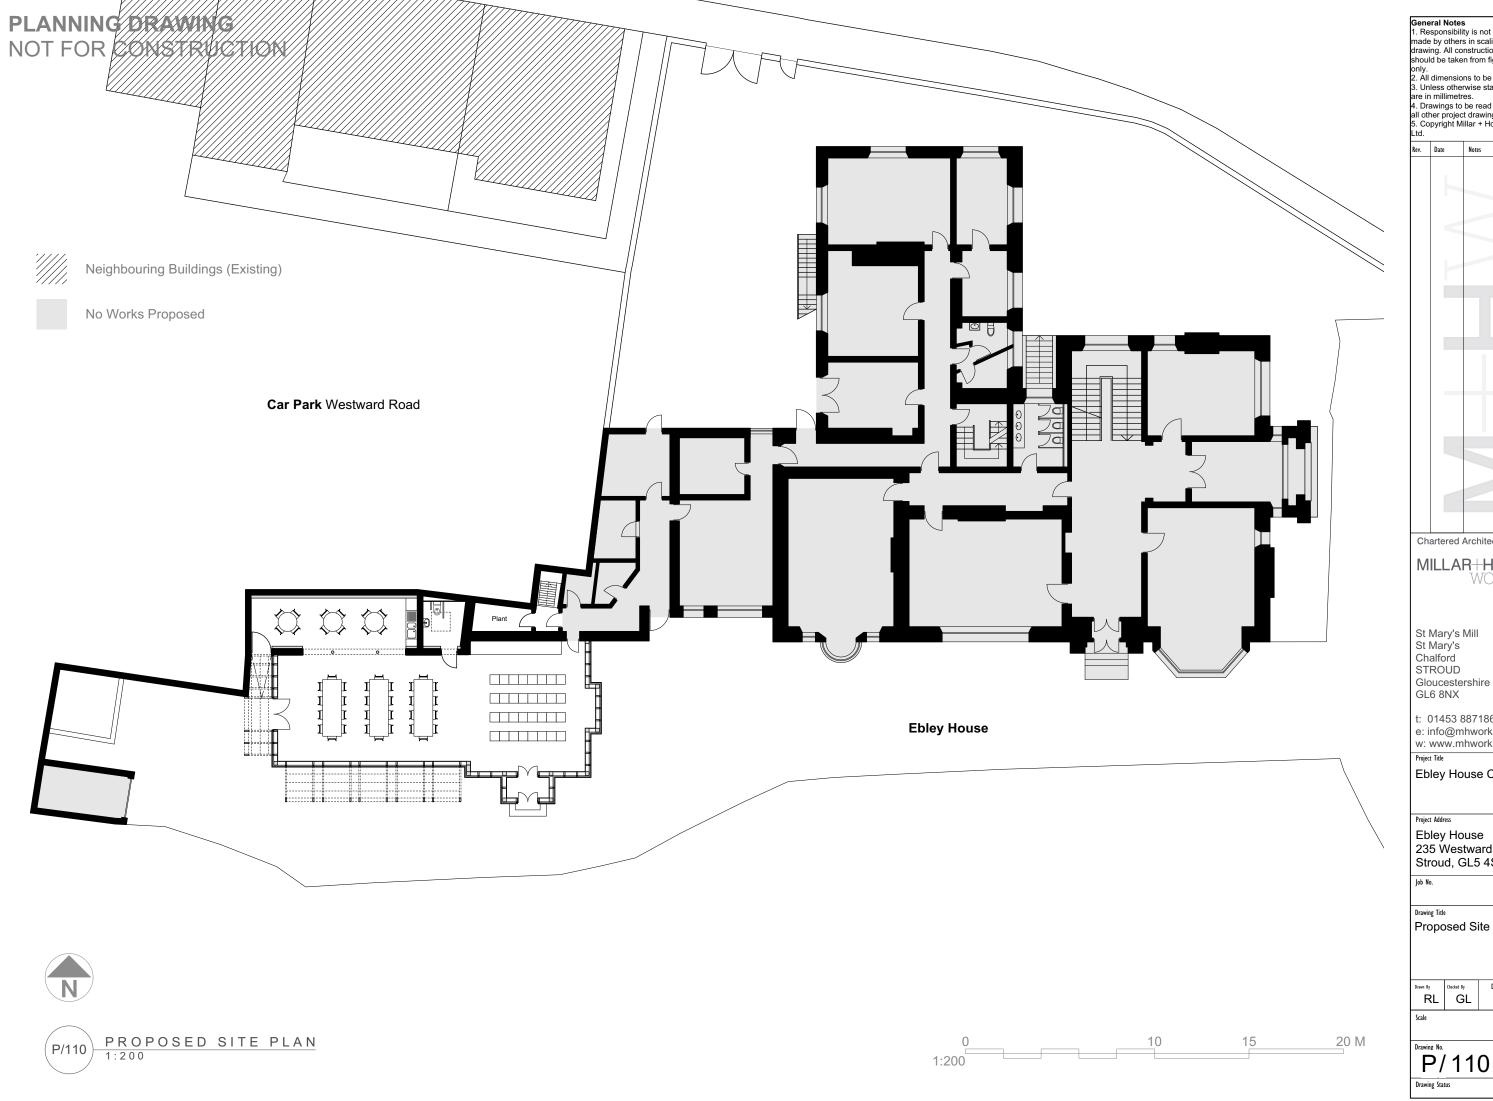

General Notes

1. Responsibility is not accepted for errors made by others in scaling from this drawing. All construction information should be taken from figured dimensions only.

should be taken from figured dimensions only.

2. All dimensions to be checked onsite.

3. Unless otherwise stated dimensions are in millimetres.

4. Drawings to be read in conjunction with all other project drawings.

5. Copyright Millar + Howard Workshop Ltd.

Chartered Architects

MILLAR+HOWARD WORKSHOP

St Mary's Mill St Mary's Chalford STROUD

t: 01453 887186 e: info@mhworkshop.co.uk w: www.mhworkshop.co.uk

Ebley House Conservatory

Project Address

Ebley House 235 Westward Road Stroud, GL5 4SX

Proposed Site Plan

Drawn By hecked By May 2023

1:100@A3

2301

P/110