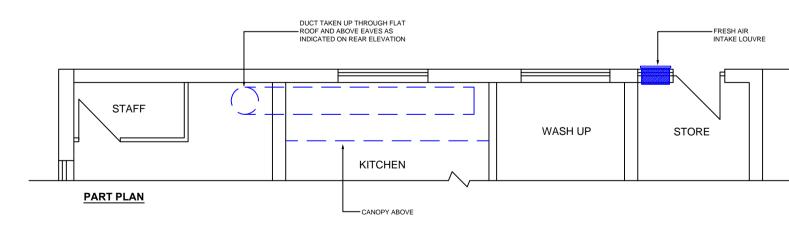

GALVANISED EXTRACT DUCT HEADER OFF CANOPY SIZED TO ACHIEVE A MINIMUM OF 8 m/s SYSTEM \_\_\_\_ VELOCITY TO ASSIST SELF-CLEANING OF THE DUCT

STAINLESS STEEL CANOPY OF POP RIVET CONSTRUCTION WITH WELDED CORNERS C/W PREMIUM STAINLESS TYPE 2 BAFFLE FILTERS AND GREASE DRIP TRAYS

2 METRES FFL

LONGAR TYPE 2 STAINLESS STEEL PREMIUM GREASE -BAFFLE FILTERS SIZED TO ACHIEVE 1 - 1.5 m/s VELOCITY ACROSS THE CANOPY FILTERS

x 307 HIGH x 185 DEEP)

|                                                                                                                                                                                                                                                                           | 11/10/23                                                                               | REV D - ELEVATION DETAIL AMENDED                           |
|---------------------------------------------------------------------------------------------------------------------------------------------------------------------------------------------------------------------------------------------------------------------------|----------------------------------------------------------------------------------------|------------------------------------------------------------|
|                                                                                                                                                                                                                                                                           | 28/03/23                                                                               | REV C - LOUVRE RE-POSITIONED                               |
|                                                                                                                                                                                                                                                                           | 17/03/23                                                                               | REV B - FRESH AIR INTAKE SHOWN                             |
|                                                                                                                                                                                                                                                                           | 16/02/23                                                                               | <b>REV A - ELEVATION DETAILS ADDED</b>                     |
|                                                                                                                                                                                                                                                                           | DATE                                                                                   | REVISION                                                   |
|                                                                                                                                                                                                                                                                           | KRS STEEL SERVICES LTD<br>UNIT 6, 429 THE MEADWAY<br>KITTS GREEN<br>BIRMINGHAM B33 ODX |                                                            |
|                                                                                                                                                                                                                                                                           | Tel: 0121 783 7404 Fax: 0121 786 6803                                                  |                                                            |
|                                                                                                                                                                                                                                                                           | CLIENT MR                                                                              | GOLSEN                                                     |
|                                                                                                                                                                                                                                                                           | JOB TITLE<br>PROPOSED RESTAURANT<br>THE GREEN<br>MAIN ROAD<br>MERIDAN CV7 7LN          |                                                            |
|                                                                                                                                                                                                                                                                           | DRAWING TITLE<br>SCHEMATIC LAYOUT OF<br>EXTRACT VENTILATION                            |                                                            |
| PLEASE NOTE THAT THIS DESIGN & ACCOMPANYING<br>DESIGN DRAWING ARE THE COPYRIGHT OF KRS LTD<br>AND MUST NOT BE COPIED IN PART OR IN FULL<br>WITHOUT THE WRITTEN CONSENT OF KRS LTD, NOR<br>MUST THEY BE PASSED ON TO A THIRD PARTY IN<br>ANY FORM, UNDER ANY CIRCUMSTANCES |                                                                                        | @A1 DATE<br>FEB'23 DRAWN BY<br>CAD   NO C2022/SK1 REV<br>D |