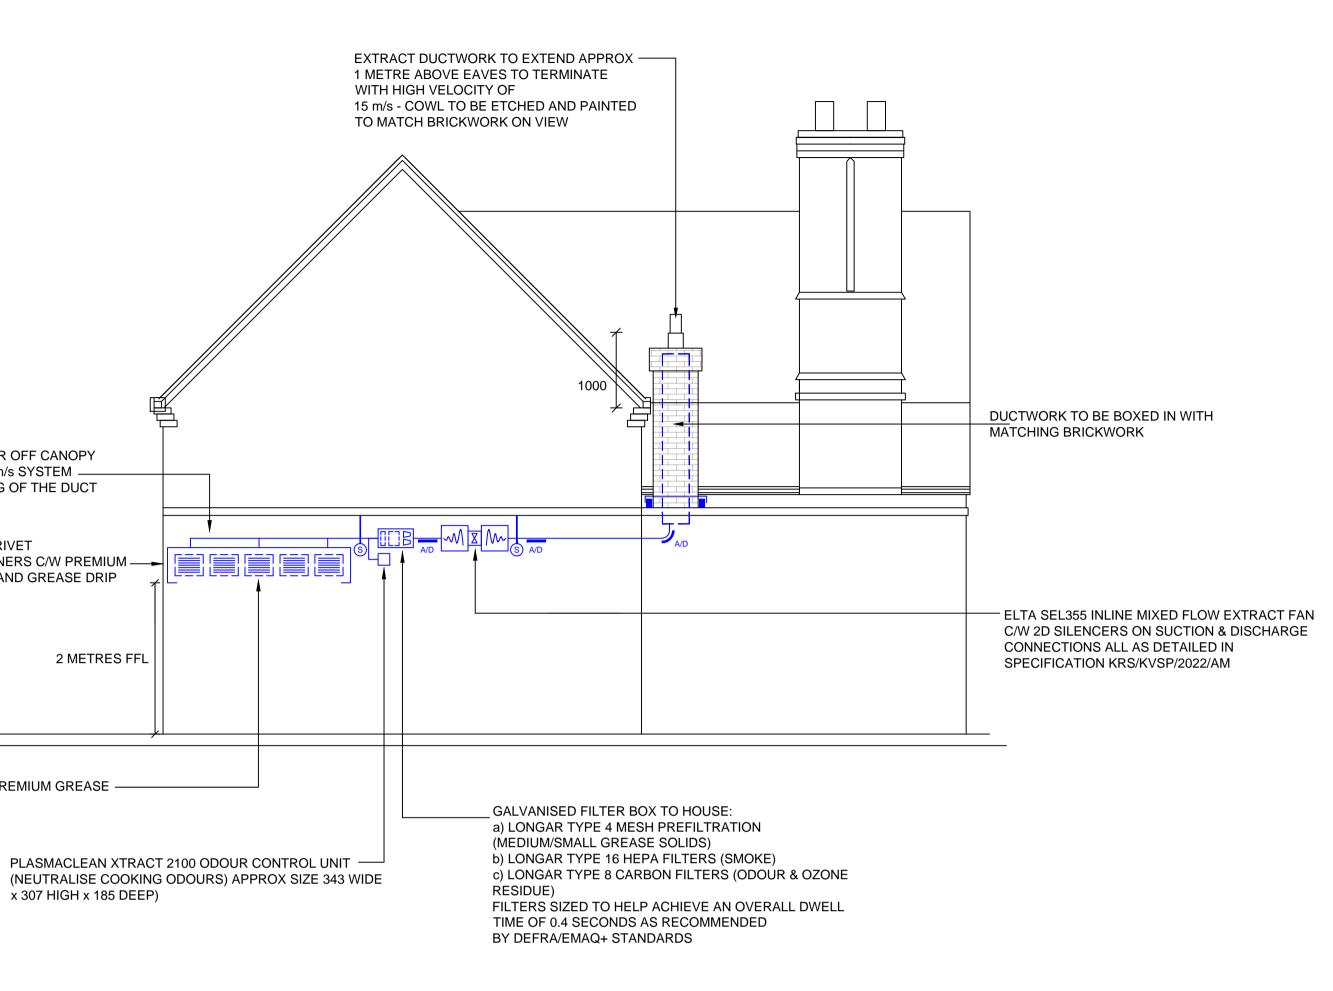

## <u>NOTES</u>

A/D ACCESS DOORS TO BE INSTALLED ON THE DUCTWORK AT MAXIMUM 2 METRE CENTRES FOR FUTURE CLEANING OF THE SYSTEM

SUPPORTS TO BE INSTALLED AT MAXIMUM 2.5 METRE CENTRES - EACH SUPPORT TO COMPRISE OF ANTI-VIBRATION MOUNTS AGAINST THE SLAB OR RISER WITH HORIZONTAL UNISTRUT TO AVOID NOISE TRANSFER TO THE SURROUNDING SPACE

SYSTEM CLEANING TO BE CARRIED OUT BY A BESA APPROVED CLEANING CONTRACTOR WHO SHOULD BE APPOINTED WITHIN 3 MONTHS OF THE STORE OPENING TO CARRY OUT A RISK ASSESSMENT FOR THE SYSTEM - SEE SPECIFICATION FOR RECOMMENDED MAINTENANCE INTERVALS

GALVANISED EXTRACT DUCT HEADER OFF CANOPY SIZED TO ACHIEVE A MINIMUM OF 8 m/s SYSTEM \_\_\_\_ VELOCITY TO ASSIST SELF-CLEANING OF THE DUCT

STAINLESS STEEL CANOPY OF POP RIVET CONSTRUCTION WITH WELDED CORNERS C/W PREMIUM STAINLESS TYPE 2 BAFFLE FILTERS AND GREASE DRIP TRAYS

2 METRES FFL

LONGAR TYPE 2 STAINLESS STEEL PREMIUM GREASE -BAFFLE FILTERS SIZED TO ACHIEVE 1 - 1.5 m/s VELOCITY ACROSS THE CANOPY FILTERS

x 307 HIGH x 185 DEEP)

|                                                                                                                                                                                                                                                                           | 11/10/23                                                                               | REV D - ELEVATION DETAIL AMENDED                           |
|---------------------------------------------------------------------------------------------------------------------------------------------------------------------------------------------------------------------------------------------------------------------------|----------------------------------------------------------------------------------------|------------------------------------------------------------|
|                                                                                                                                                                                                                                                                           | 28/03/23                                                                               | REV C - LOUVRE RE-POSITIONED                               |
|                                                                                                                                                                                                                                                                           | 17/03/23                                                                               | REV B - FRESH AIR INTAKE SHOWN                             |
|                                                                                                                                                                                                                                                                           | 16/02/23                                                                               | <b>REV A - ELEVATION DETAILS ADDED</b>                     |
|                                                                                                                                                                                                                                                                           | DATE                                                                                   | REVISION                                                   |
|                                                                                                                                                                                                                                                                           | KRS STEEL SERVICES LTD<br>UNIT 6, 429 THE MEADWAY<br>KITTS GREEN<br>BIRMINGHAM B33 ODX |                                                            |
|                                                                                                                                                                                                                                                                           | Tel: 0121 783 7404 Fax: 0121 786 6803                                                  |                                                            |
|                                                                                                                                                                                                                                                                           | CLIENT MR                                                                              | GOLSEN                                                     |
|                                                                                                                                                                                                                                                                           | JOB TITLE<br>PROPOSED RESTAURANT<br>THE GREEN<br>MAIN ROAD<br>MERIDAN CV7 7LN          |                                                            |
|                                                                                                                                                                                                                                                                           | DRAWING TITLE<br>SCHEMATIC LAYOUT OF<br>EXTRACT VENTILATION                            |                                                            |
| PLEASE NOTE THAT THIS DESIGN & ACCOMPANYING<br>DESIGN DRAWING ARE THE COPYRIGHT OF KRS LTD<br>AND MUST NOT BE COPIED IN PART OR IN FULL<br>WITHOUT THE WRITTEN CONSENT OF KRS LTD, NOR<br>MUST THEY BE PASSED ON TO A THIRD PARTY IN<br>ANY FORM, UNDER ANY CIRCUMSTANCES |                                                                                        | @A1 DATE<br>FEB'23 DRAWN BY<br>CAD   NO C2022/SK1 REV<br>D |