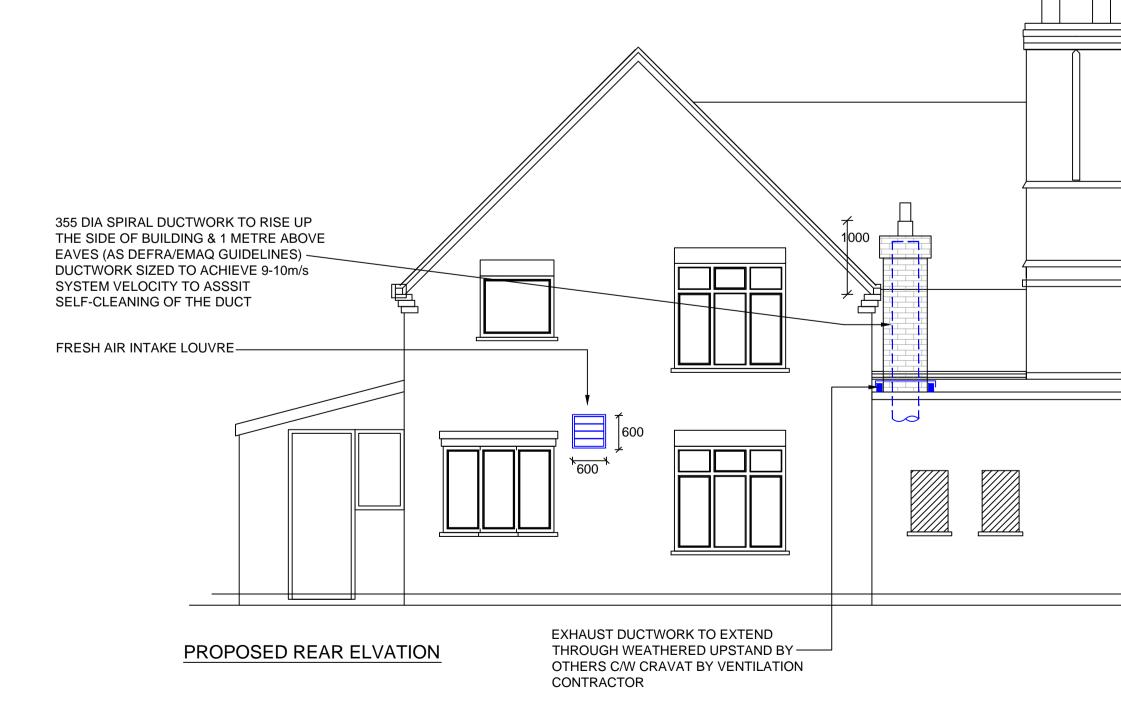

GALVANISED EXTRACT DUCT HEADER OFF CANOPY SIZED TO ACHIEVE A MINIMUM OF 8 m/s SYSTEM \_\_\_\_ VELOCITY TO ASSIST SELF-CLEANING OF THE DUCT

STAINLESS STEEL CANOPY OF POP RIVET CONSTRUCTION WITH WELDED CORNERS C/W PREMIUM STAINLESS TYPE 2 BAFFLE FILTERS AND GREASE DRIP TRAYS

2 METRES FFL

LONGAR TYPE 2 STAINLESS STEEL PREMIUM GREASE -BAFFLE FILTERS SIZED TO ACHIEVE 1 - 1.5 m/s VELOCITY ACROSS THE CANOPY FILTERS

x 307 HIGH x 185 DEEP)

|                                                                                                                                                                                                                                                                           | 11/10/23                                                                               | REV D - ELEVATION DETAIL AMENDED                           |
|---------------------------------------------------------------------------------------------------------------------------------------------------------------------------------------------------------------------------------------------------------------------------|----------------------------------------------------------------------------------------|------------------------------------------------------------|
|                                                                                                                                                                                                                                                                           | 28/03/23                                                                               | REV C - LOUVRE RE-POSITIONED                               |
|                                                                                                                                                                                                                                                                           | 17/03/23                                                                               | REV B - FRESH AIR INTAKE SHOWN                             |
|                                                                                                                                                                                                                                                                           | 16/02/23                                                                               | <b>REV A - ELEVATION DETAILS ADDED</b>                     |
|                                                                                                                                                                                                                                                                           | DATE                                                                                   | REVISION                                                   |
|                                                                                                                                                                                                                                                                           | KRS STEEL SERVICES LTD<br>UNIT 6, 429 THE MEADWAY<br>KITTS GREEN<br>BIRMINGHAM B33 ODX |                                                            |
|                                                                                                                                                                                                                                                                           | Tel: 0121 783 7404 Fax: 0121 786 6803                                                  |                                                            |
|                                                                                                                                                                                                                                                                           | CLIENT MR                                                                              | GOLSEN                                                     |
|                                                                                                                                                                                                                                                                           | JOB TITLE<br>PROPOSED RESTAURANT<br>THE GREEN<br>MAIN ROAD<br>MERIDAN CV7 7LN          |                                                            |
|                                                                                                                                                                                                                                                                           | DRAWING TITLE<br>SCHEMATIC LAYOUT OF<br>EXTRACT VENTILATION                            |                                                            |
| PLEASE NOTE THAT THIS DESIGN & ACCOMPANYING<br>DESIGN DRAWING ARE THE COPYRIGHT OF KRS LTD<br>AND MUST NOT BE COPIED IN PART OR IN FULL<br>WITHOUT THE WRITTEN CONSENT OF KRS LTD, NOR<br>MUST THEY BE PASSED ON TO A THIRD PARTY IN<br>ANY FORM, UNDER ANY CIRCUMSTANCES |                                                                                        | @A1 DATE<br>FEB'23 DRAWN BY<br>CAD   NO C2022/SK1 REV<br>D |