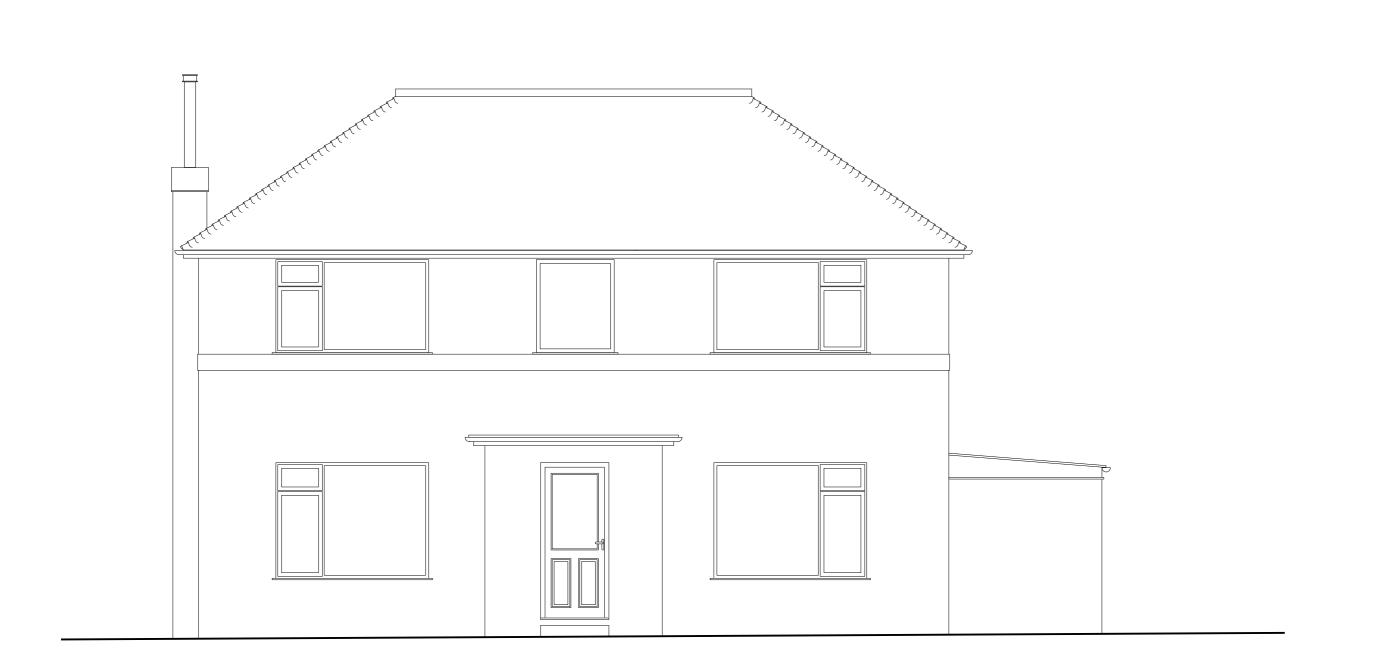

03 Existing Front Elevation
PL\_01 Scale: 1:50

O4 Existing Side Elevation (right)
PL\_01 Scale: 1:50

02 Existing Roof Layout
PL\_01 Scale: 1:50

Project
Proposed alterations to existing conservatory & associated alterations Drawing Title Issue Notes Existing Layouts and Elevations 1 Ridgeway Cliff Herne Bay Kent] CT6 8JG Revision Notes <u>Client</u> Mrs van Wijk <u>Date</u> Drawing No. Scale Rev 23/3263/PL\_01 October '23