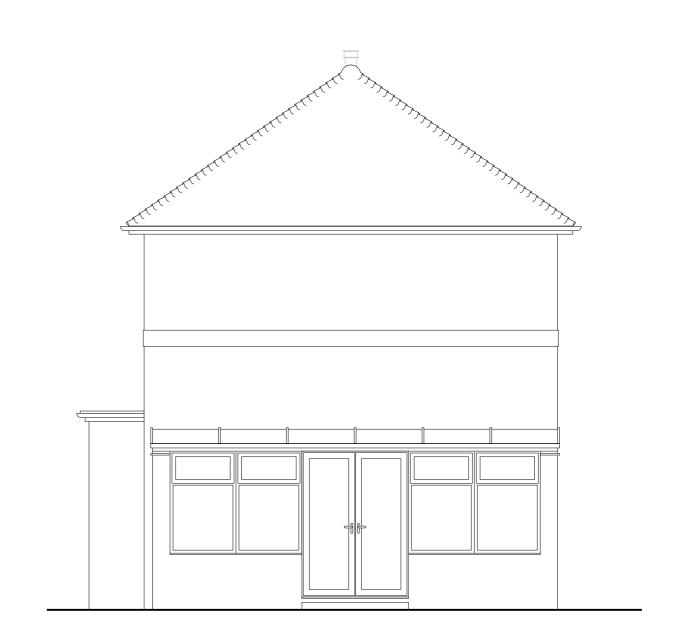

03 Existing Front Elevation
PL\_01 Scale: 1:50

O4 Existing Side Elevation (right)
PL\_01 Scale: 1:50

02 Existing Roof Layout
PL\_01 Scale: 1:50

Project
Proposed alterations to existing conservatory & associated alterations Drawing Title Issue Notes Existing Layouts and Elevations 1 Ridgeway Cliff Herne Bay Kent] CT6 8JG Revision Notes <u>Client</u> Mrs van Wijk <u>Date</u> Drawing No. Scale Rev 23/3263/PL\_01 October '23