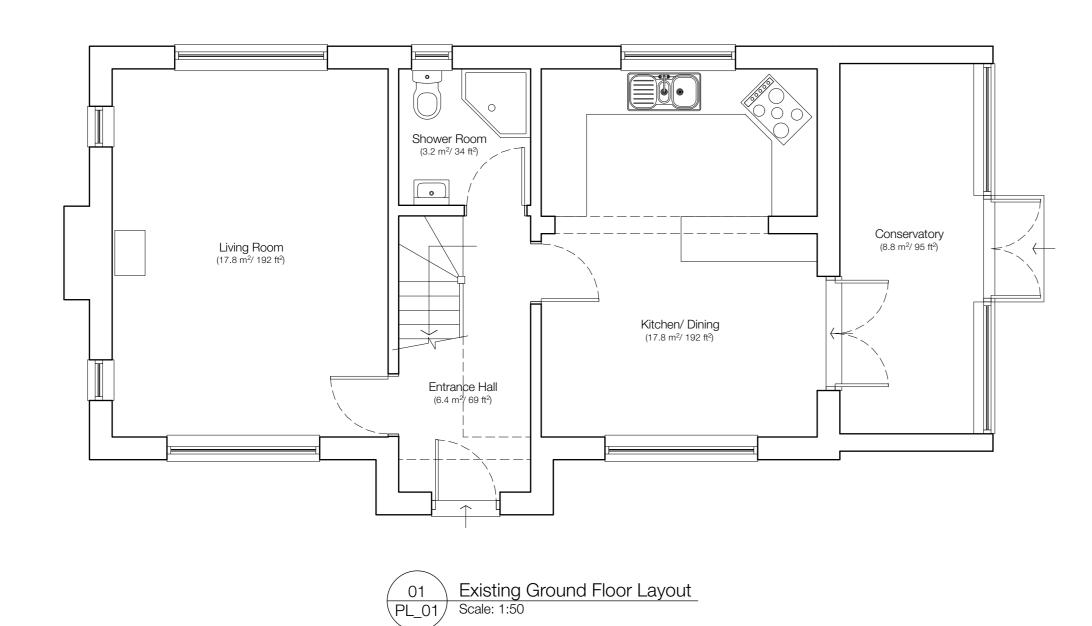

03 Existing Front Elevation
PL\_01 Scale: 1:50

O4 Existing Side Elevation (right)
PL\_01 Scale: 1:50

02 Existing Roof Layout
PL\_01 Scale: 1:50

Project
Proposed alterations to existing conservatory & associated alterations Drawing Title Issue Notes Existing Layouts and Elevations 1 Ridgeway Cliff Herne Bay Kent] CT6 8JG Revision Notes <u>Client</u> Mrs van Wijk <u>Date</u> Drawing No. Scale Rev 23/3263/PL\_01 October '23