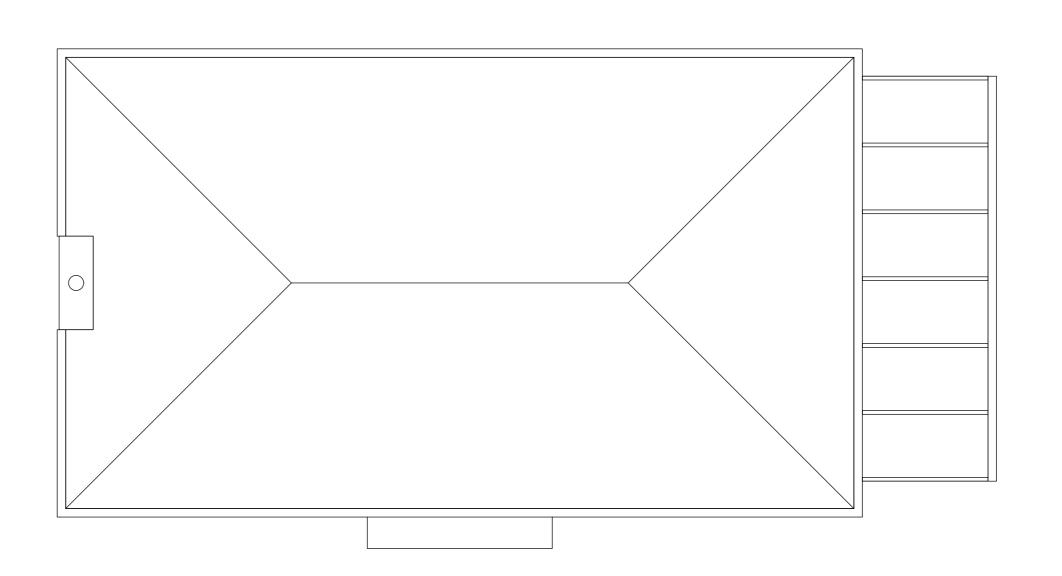

03 Existing Front Elevation
PL\_01 Scale: 1:50

O4 Existing Side Elevation (right)
PL\_01 Scale: 1:50

02 Existing Roof Layout
PL\_01 Scale: 1:50

Project
Proposed alterations to existing conservatory & associated alterations Drawing Title Issue Notes Existing Layouts and Elevations 1 Ridgeway Cliff Herne Bay Kent] CT6 8JG Revision Notes <u>Client</u> Mrs van Wijk <u>Date</u> Drawing No. Scale Rev 23/3263/PL\_01 October '23