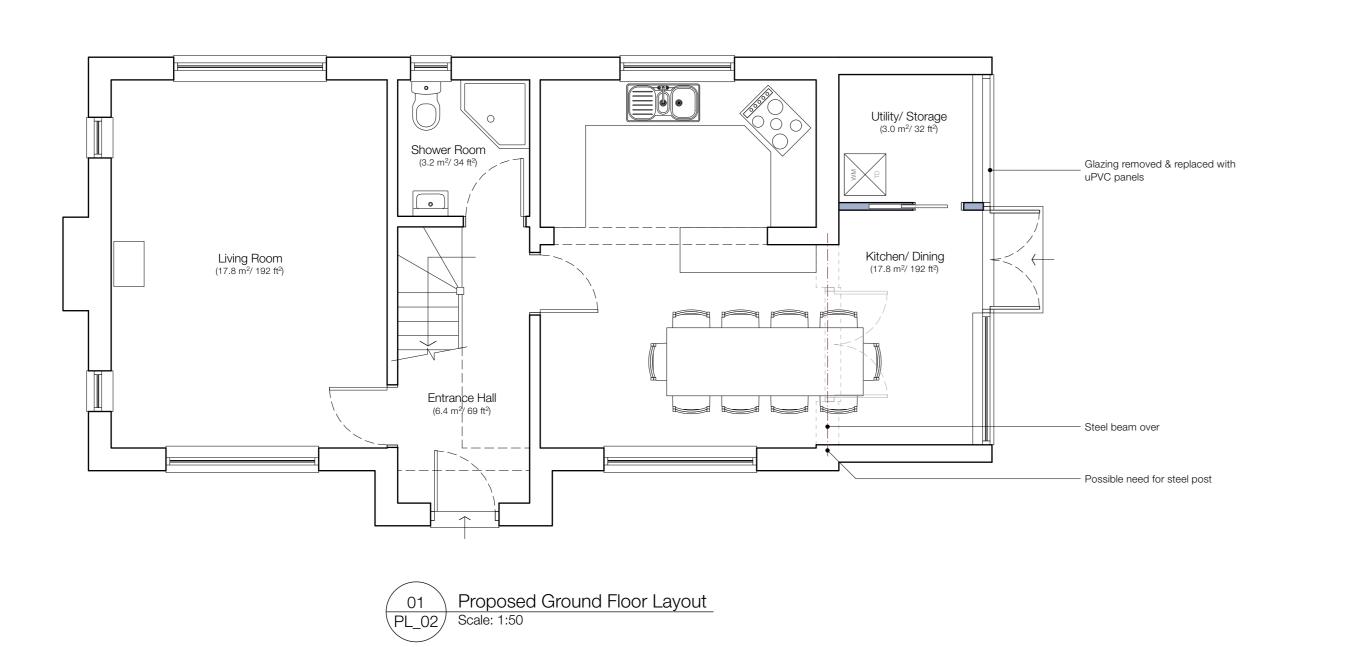

Fibre cement slates

Soldier course banding

Outline of existing conservatory roof

Glazing removed & replaced with uPVC panels

|                                                 | Issue Notes    | Project<br>Proposed alterations<br>conservatory & assoc<br>1 Ridgeway Cliff<br>Herne Bay<br>Kent]<br>CT6 8JG | to existing<br>iated alterations | Drawing Title<br>Proposed Layouts and Elevations |            | SEAS                                                                                                                                                            |  |                                            |                                       |                             |  |
|-------------------------------------------------|----------------|--------------------------------------------------------------------------------------------------------------|----------------------------------|--------------------------------------------------|------------|-----------------------------------------------------------------------------------------------------------------------------------------------------------------|--|--------------------------------------------|---------------------------------------|-----------------------------|--|
|                                                 | Revision Notes |                                                                                                              |                                  | <u>Client</u><br>Mrs van Wijk                    |            | SOUTH EAST ARCHITECTURAL SERVICES LTD<br>105 MORTIMER STREET, HERNE BAY, KENT, CT6 5ER<br>tel (01227) 283100 info@searchitecture.co.uk www.searchitecture.co.uk |  |                                            |                                       |                             |  |
| 0 500 1000 1500 2000 2500 3000 mm<br>Scale 1:50 |                | Scale<br>As stated at A1                                                                                     | Date<br>October '23              | Drawing No.<br>23/3263/PL_02                     | <u>Rev</u> | Duilding knowledge                                                                                                                                              |  | STROMA<br>ACCREDITED<br>ENERCY<br>ASSESSOR | THE CODE FOR<br>SUSTAINABLE<br>HOMES" | fsb <sup>c8</sup><br>MEMBER |  |