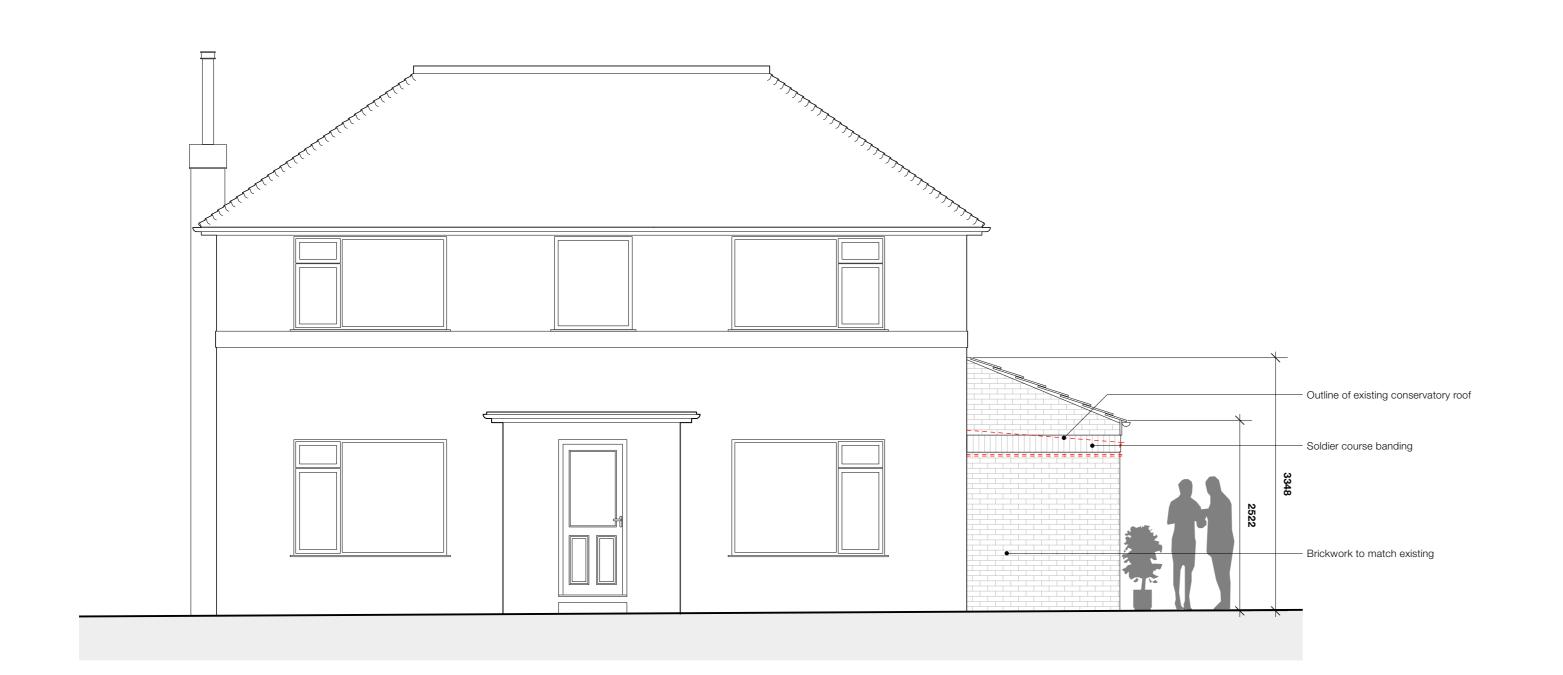

Fibre cement slates

Soldier course banding

Outline of existing conservatory roof

Glazing removed & replaced with uPVC panels

|                                                 | Issue Notes    | Project<br>Proposed alterations<br>conservatory & assoc<br>1 Ridgeway Cliff<br>Herne Bay<br>Kent]<br>CT6 8JG | to existing<br>iated alterations | Drawing Title<br>Proposed Layouts and Elevations |            | SEAS                                                                                                                                                            |  |                                            |                                       |                             |  |
|-------------------------------------------------|----------------|--------------------------------------------------------------------------------------------------------------|----------------------------------|--------------------------------------------------|------------|-----------------------------------------------------------------------------------------------------------------------------------------------------------------|--|--------------------------------------------|---------------------------------------|-----------------------------|--|
|                                                 | Revision Notes |                                                                                                              |                                  | <u>Client</u><br>Mrs van Wijk                    |            | SOUTH EAST ARCHITECTURAL SERVICES LTD<br>105 MORTIMER STREET, HERNE BAY, KENT, CT6 5ER<br>tel (01227) 283100 info@searchitecture.co.uk www.searchitecture.co.uk |  |                                            |                                       |                             |  |
| 0 500 1000 1500 2000 2500 3000 mm<br>Scale 1:50 |                | Scale<br>As stated at A1                                                                                     | Date<br>October '23              | Drawing No.<br>23/3263/PL_02                     | <u>Rev</u> | Duilding knowledge                                                                                                                                              |  | STROMA<br>ACCREDITED<br>ENERCY<br>ASSESSOR | THE CODE FOR<br>SUSTAINABLE<br>HOMES" | fsb <sup>c8</sup><br>MEMBER |  |