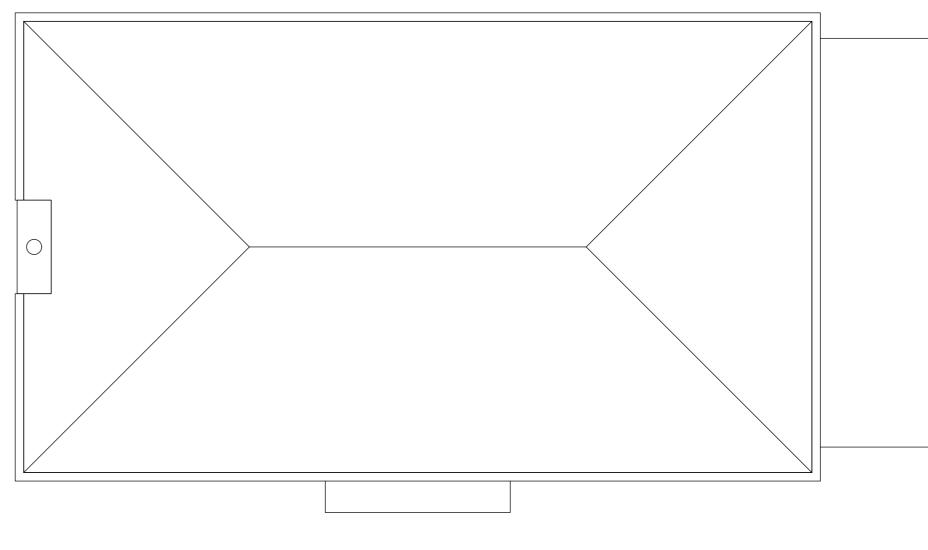

Fibre cement slates

Soldier course banding

Outline of existing conservatory roof

Glazing removed & replaced with uPVC panels







|                                                 | Issue Notes    | Project<br>Proposed alterations<br>conservatory & assoc<br>1 Ridgeway Cliff<br>Herne Bay<br>Kent]<br>CT6 8JG | to existing<br>iated alterations | Drawing Title<br>Proposed Layouts and Elevations |            | SEAS                                                                                                                                                            |  |                                            |                                       |                             |  |
|-------------------------------------------------|----------------|--------------------------------------------------------------------------------------------------------------|----------------------------------|--------------------