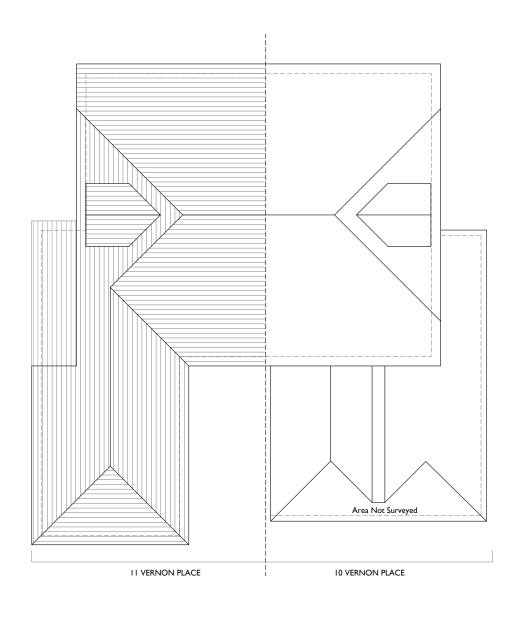

## Existing Ground Floor Plan

Existing Roof Plan

| NOTES:                                                                                                                                                              |
|---------------------------------------------------------------------------------------------------------------------------------------------------------------------|
| Report all discrepancies, errors and omissions.                                                                                                                     |
| Verify all dimensions on site before commencing any work on site<br>or preparing shop drawings.                                                                     |
| All materials, components and workmanship are to comply with<br>the relevant British Standards, Codes of Practice and appropriate<br>manufacturers recommendations. |
| See relevant drawings for all specialist work.                                                                                                                      |
| This drawing and design are copyright of James Clague<br>Architects Ltd, company registration number 8664802                                                        |
| Rev Date Description                                                                                                                                                |
|                                                                                                                                                                     |
|                                                                                                                                                                     |
|                                                                                                                                                                     |
|                                                                                                                                                                     |
|                                                                                                                                                                     |
|                                                                                                                                                                     |
|                                                                                                                                                                     |
|                                                                                                                                                                     |
|                                                                                                                                                                     |
| Project Title                                                                                                                                                       |
| Mr O'Boyle                                                                                                                                                          |
| Proposed Extension<br>11 Vernon Place                                                                                                                               |
| Canterbury                                                                                                                                                          |
| CT1 3HG                                                                                                                                                             |
|                                                                                                                                                                     |
| Drawing Description                                                                                                                                                 |
| Existing Ground Floor Plan and Roof Plan                                                                                                                            |
|                                                                                                                                                                     |
| Scale                                                                                                                                                               |
| 1:100 at A3<br>Date Drawn By                                                                                                                                        |
| September 2023 EN                                                                                                                                                   |
|                                                                                                                                                                     |
| JAMES CLAGUE                                                                                                                                                        |
| ARCHITECTS                                                                                                                                                          |
|                                                                                                                                                                     |
| 40 / 41 Castle Row                                                                                                                                                  |
| Canterbury, Kent CT1 2QY<br>T: 01227 649 073                                                                                                                        |
| E: info@jamesclague.co.uk                                                                                                                                           |
| W: jamesclague.co.uk                                                                                                                                                |
| Drawing Number Revision<br>EXO2 -                                                                                                                                   |
|                                                                                                                                                                     |