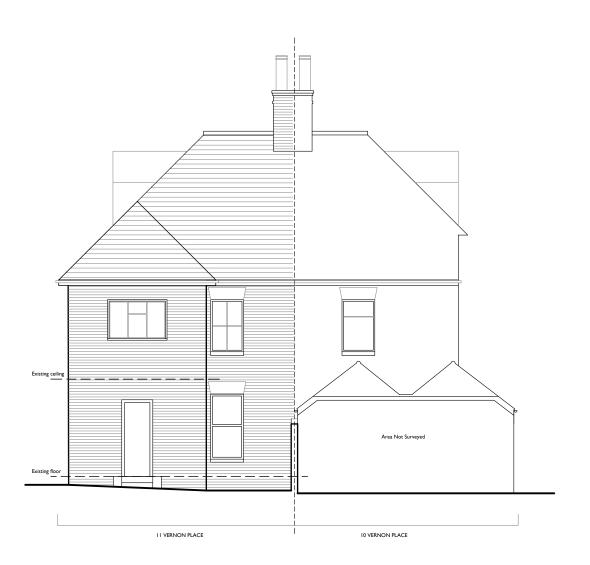

Existing Boundary, Wal

Existing Rear Elevation (North West)

Existing Side Elevation (South West)

1:100 Scale Bar

NOTES:

Report all discrepancies, errors and omissions.

Verify all dimensions on site before commencing any work on site or preparing shop drawings.

Drawing Description

Existing Elevations

Scale

1:100 at A3

Date Drawn By September 2023 EN