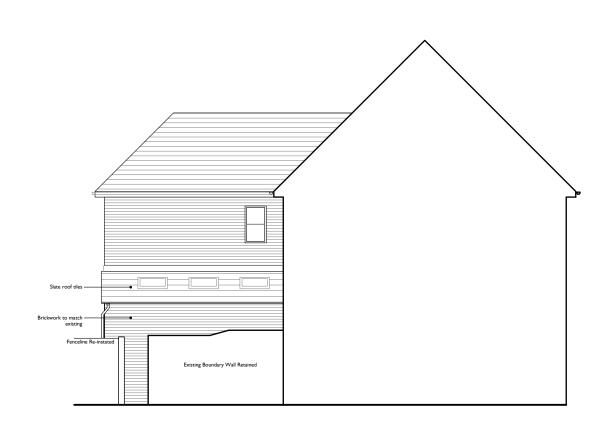

Proposed Rear Elevation (North West)

Proposed Side Elevation (South West)

| NOTES:                                                                          |                                                                                                                  |
|---------------------------------------------------------------------------------|------------------------------------------------------------------------------------------------------------------|
| Report all discrep                                                              | pancies, errors and omissions.                                                                                   |
| Verify all dimens<br>or preparing sho                                           | ions on site before commencing any work on site p drawings.                                                      |
| All materials, cor<br>the relevant Britis<br>manufacturers re                   | nponents and workmanship are to comply with<br>sh Standards, Codes of Practice and appropriate<br>commendations. |
| See relevant dra                                                                | wings for all specialist work.                                                                                   |
|                                                                                 | d design are copyright of James Clague<br>ompany registration number 8664802                                     |
| Rev Date                                                                        | Description                                                                                                      |
|                                                                                 |                                                                                                                  |
|                                                                                 |                                                                                                                  |
|                                                                                 |                                                                                                                  |
| Project Title<br>Mr O'Boyle<br>Proposed E<br>11 Vernon<br>Canterbury<br>CT1 3HG | Extension<br>Place                                                                                               |
| Drawing Descr<br>Proposed E                                                     |                                                                                                                  |
| <sup>Scale</sup><br>1:100 at A3                                                 | 1                                                                                                                |
| Date<br>September                                                               | Drawn By<br>2023 EN                                                                                              |
| 1 A L                                                                           | MESCLAGUE<br>ARCHITECTS                                                                                          |
|                                                                                 | 40 / 41 Castle Row<br>Canterbury, Kent CT1 2QY                                                                   |
|                                                                                 | T: 01227 649 073                                                                                                 |
|                                                                                 | E: info@jamesclague.co.uk<br>W: jamesclague.co.uk                                                                |