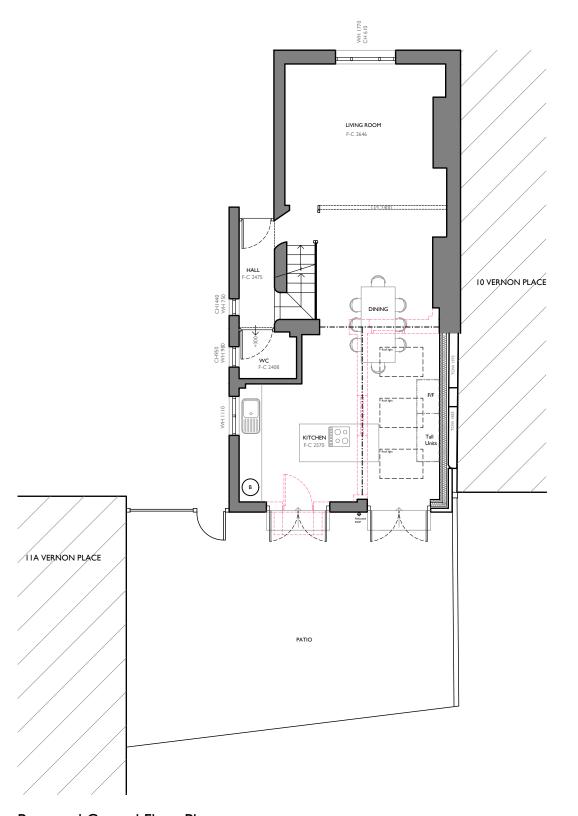

# Proposed Ground Floor Plan

# 5m 1:100 Scale Bar



NOTES:

### Proposed Roof Plan

Verify all dimensions on site before commencing any work on site or preparing shop drawings.

#### NOTES:

Report all discrepancies, errors and omissions

Verify all dimensions on site before commencing any work on site or preparing shop drawings.

All materials, components and workmanship are to comply with the relevant British Standards, Codes of Practice and appropriate manufacturers recommendations.

See relevant drawings for all specialist work.

This drawing and design are copyright of James Clague Architects Ltd, company registration number 8664802

Rev Date Description

Project Title Mr O'Boyle Proposed Extension 11 Vernon Place Canterbury CT1 3HG

**Drawing Description** 

Proposed Ground Flo