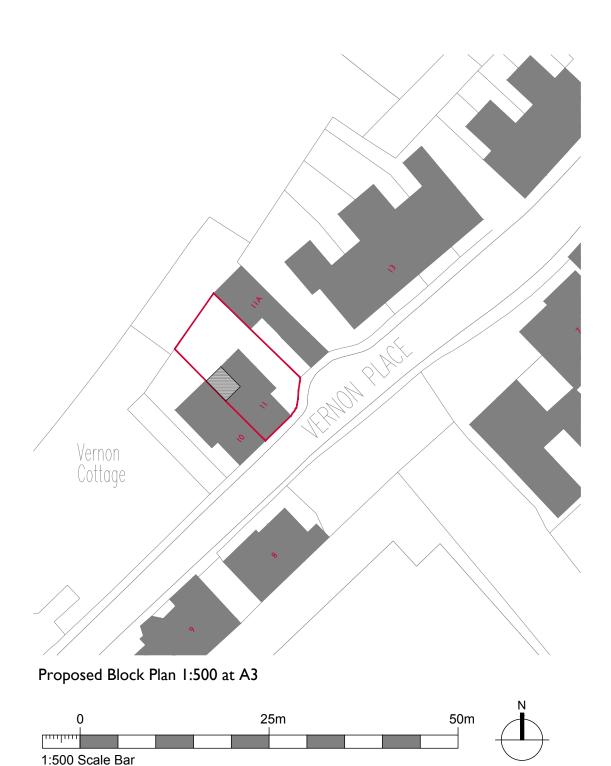

Key

Existing

Proposed infill extension

NOTES:

Report all discrepancies, errors and omissions.

Verify all dimensions on site before commencing any work on site or preparing shop drawings.

All materials, components and workmanship are to comply with the relevant British Standards, Codes of Practice and appropriate manufacturers recommendations.

See relevant drawings for all specialist work.

This drawing and design are copyright of James Clague Architects Ltd, company registration number 8664802

Rev Date

Description

Project Title
Mr O'Boyle
Proposed Extension
11 Vernon Place
Canterbury
CT1 3HG

Drawing Description
Proposed Block Plan

Scale

As stated at A3

September 2023

Drawn By

ΕN