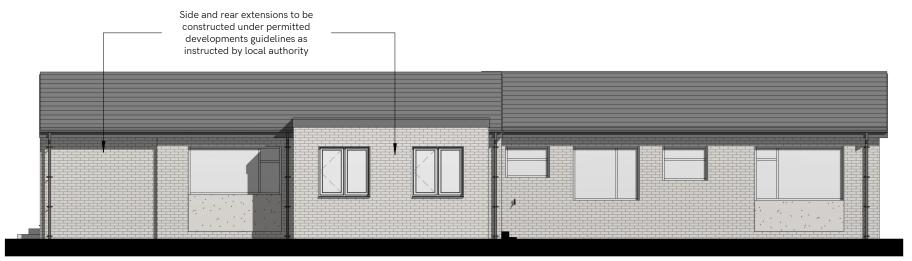

## Right 1:100

Side and rear extensions to be constructed under permitted developments guidelines as instructed by local authority

Rear 1:100