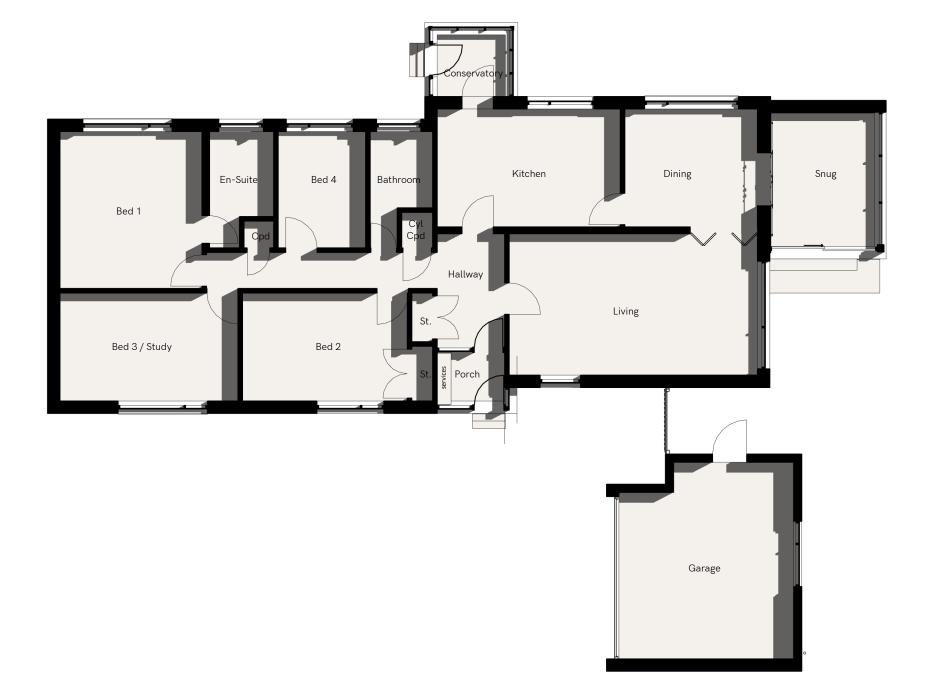

## Total Internal Area (without Garage)

| Ground Floor   | 146.15 m□ | 1573.16 ft□ |
|----------------|-----------|-------------|
| Grand total: 1 | 146.15 m□ | 1573.16 ft□ |

Ground Floor 1:100

NOTE: Do not scale from this drawing. This drawing is copyright of Ergo Projects Ltd. All dimensions to be checked prior to any work commencing. Any discrepancies to be reported to Ergo Projects immediately.

## 8 Lansdown Road

Title

## Existing Floor Plan

DRAWING PURPOSE: DATE: Planning

11.2023

DB: AB: CF AR

**REVISION** :

PL-001

SCALE:

1:100 PROJECT NO: SHEET SIZE: