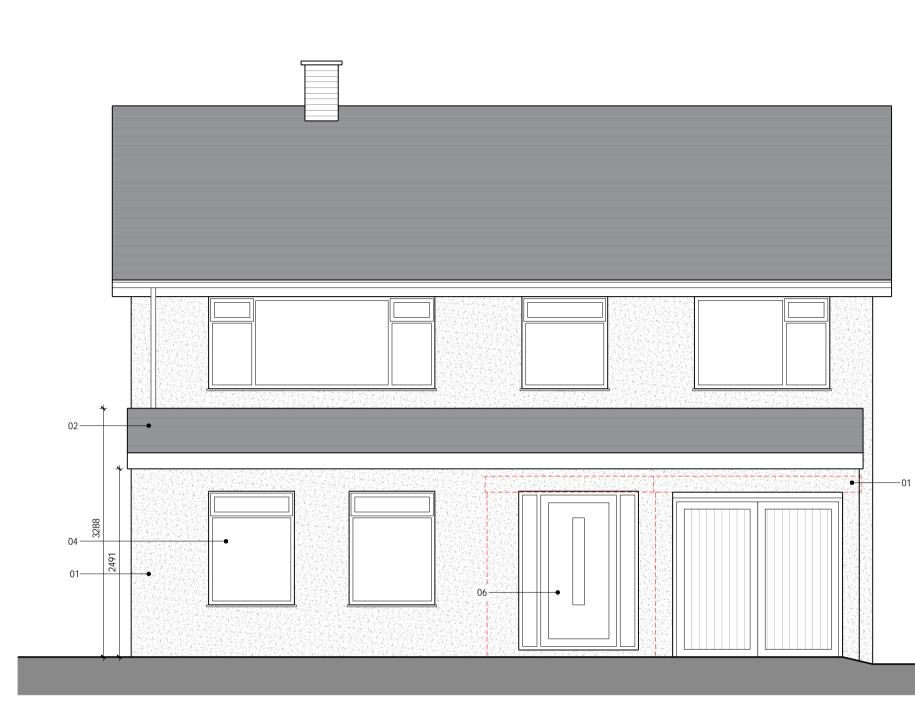

Front Elevation:

© 2023 This drawing is copyright of DK Plans and must not be copied or reproduced without prior written approval of DKP. All rights reserved.

0m 0.5m 1m 2.5m

Rear Elevation: 0m 0.5m 1m 2.5m

## ELEVATION KEY

- New render.
  Proposed pitched roof. Tiles to match existing.
  Proposed flat GRP roof.
  New uPVC window. Colour to match existing.
  New roof window
  New door.