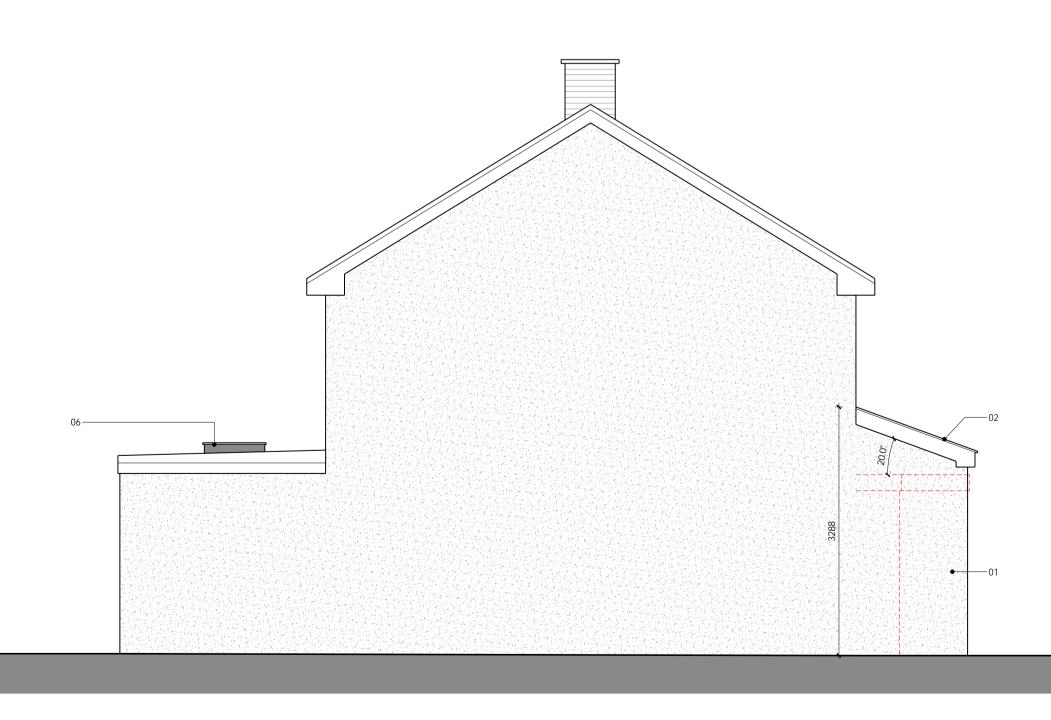

## Side Elevation: RHS 0m 0.5m 1m 2.5m

Side Elevation: LHS 0m 0.5m 1m 2.5m

## ELEVATION KEY

- New render.
  Proposed pitched roof. Tiles to match existing.
  Proposed flat GRP roof.
  New uPVC window. Colour to match existing.
  New roof window
  New door.