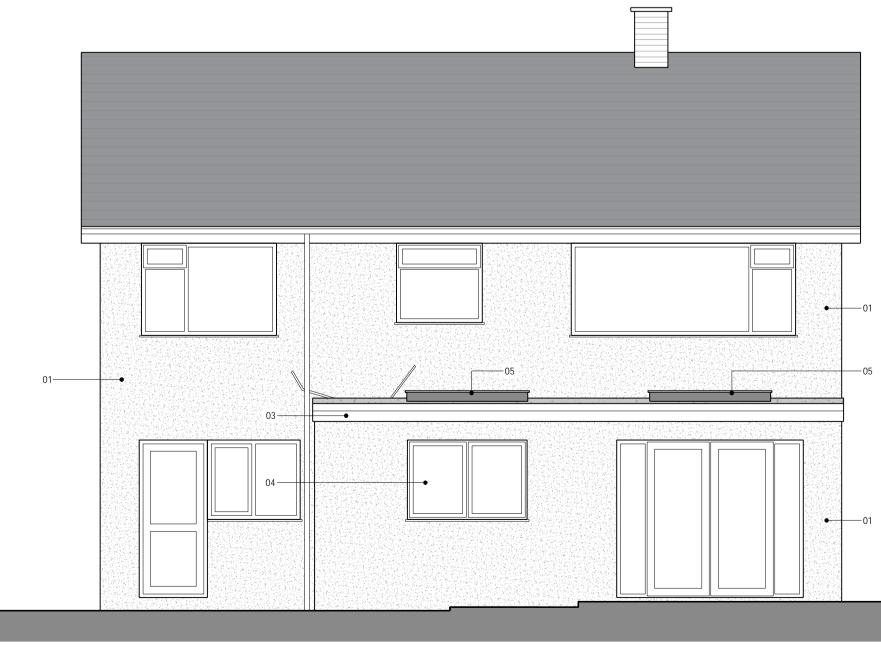

Front Elevation:

© 2023 This drawing is copyright of DK Plans and must not be copied or reproduced without prior written approval of DKP. All rights reserved.

0m 0.5m 1m 2.5m

Rear Elevation: 0m 0.5m 1m 2.5m

## ELEVATION KEY

- New render.
  Proposed pitched roof. Tiles to match existing.
  Proposed flat GRP roof.
  New uPVC window. Colour to match existing.
  New roof window
  New door.