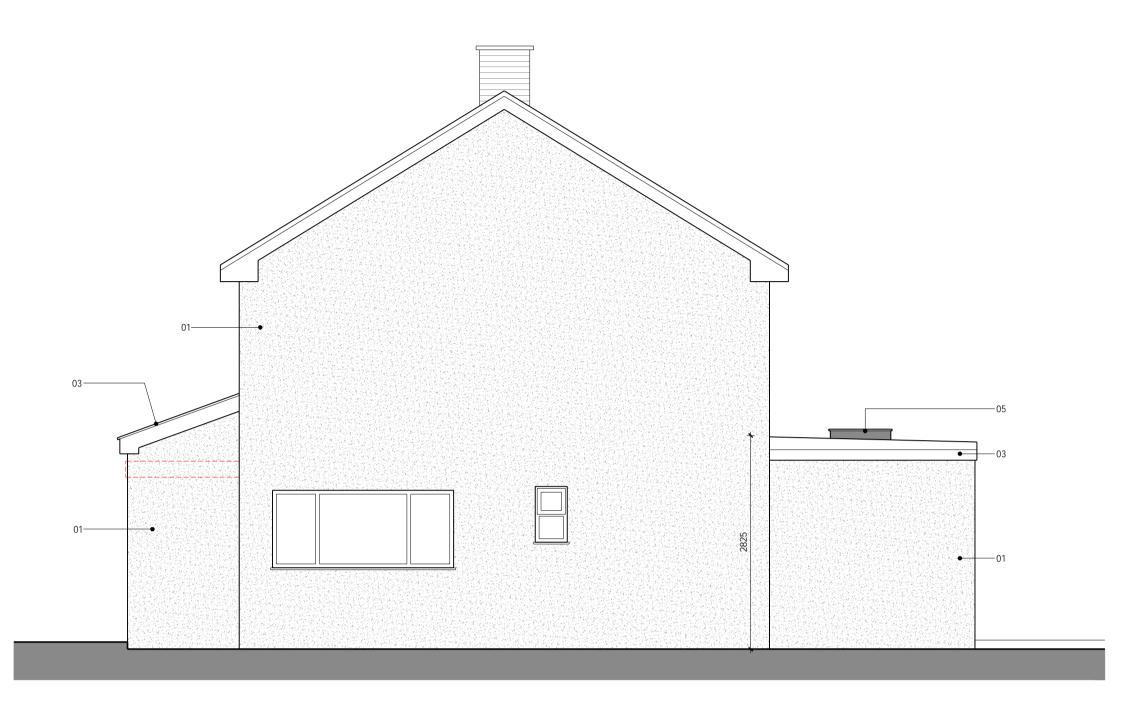

## Side Elevation: RHS 0m 0.5m 1m 2.5m

Side Elevation: LHS 0m 0.5m 1m 2.5m

## ELEVATION KEY

- New render.
  Proposed pitched roof. Tiles to match existing.
  Proposed flat GRP roof.
  New uPVC window. Colour to match existing.
  New roof window
  New door.