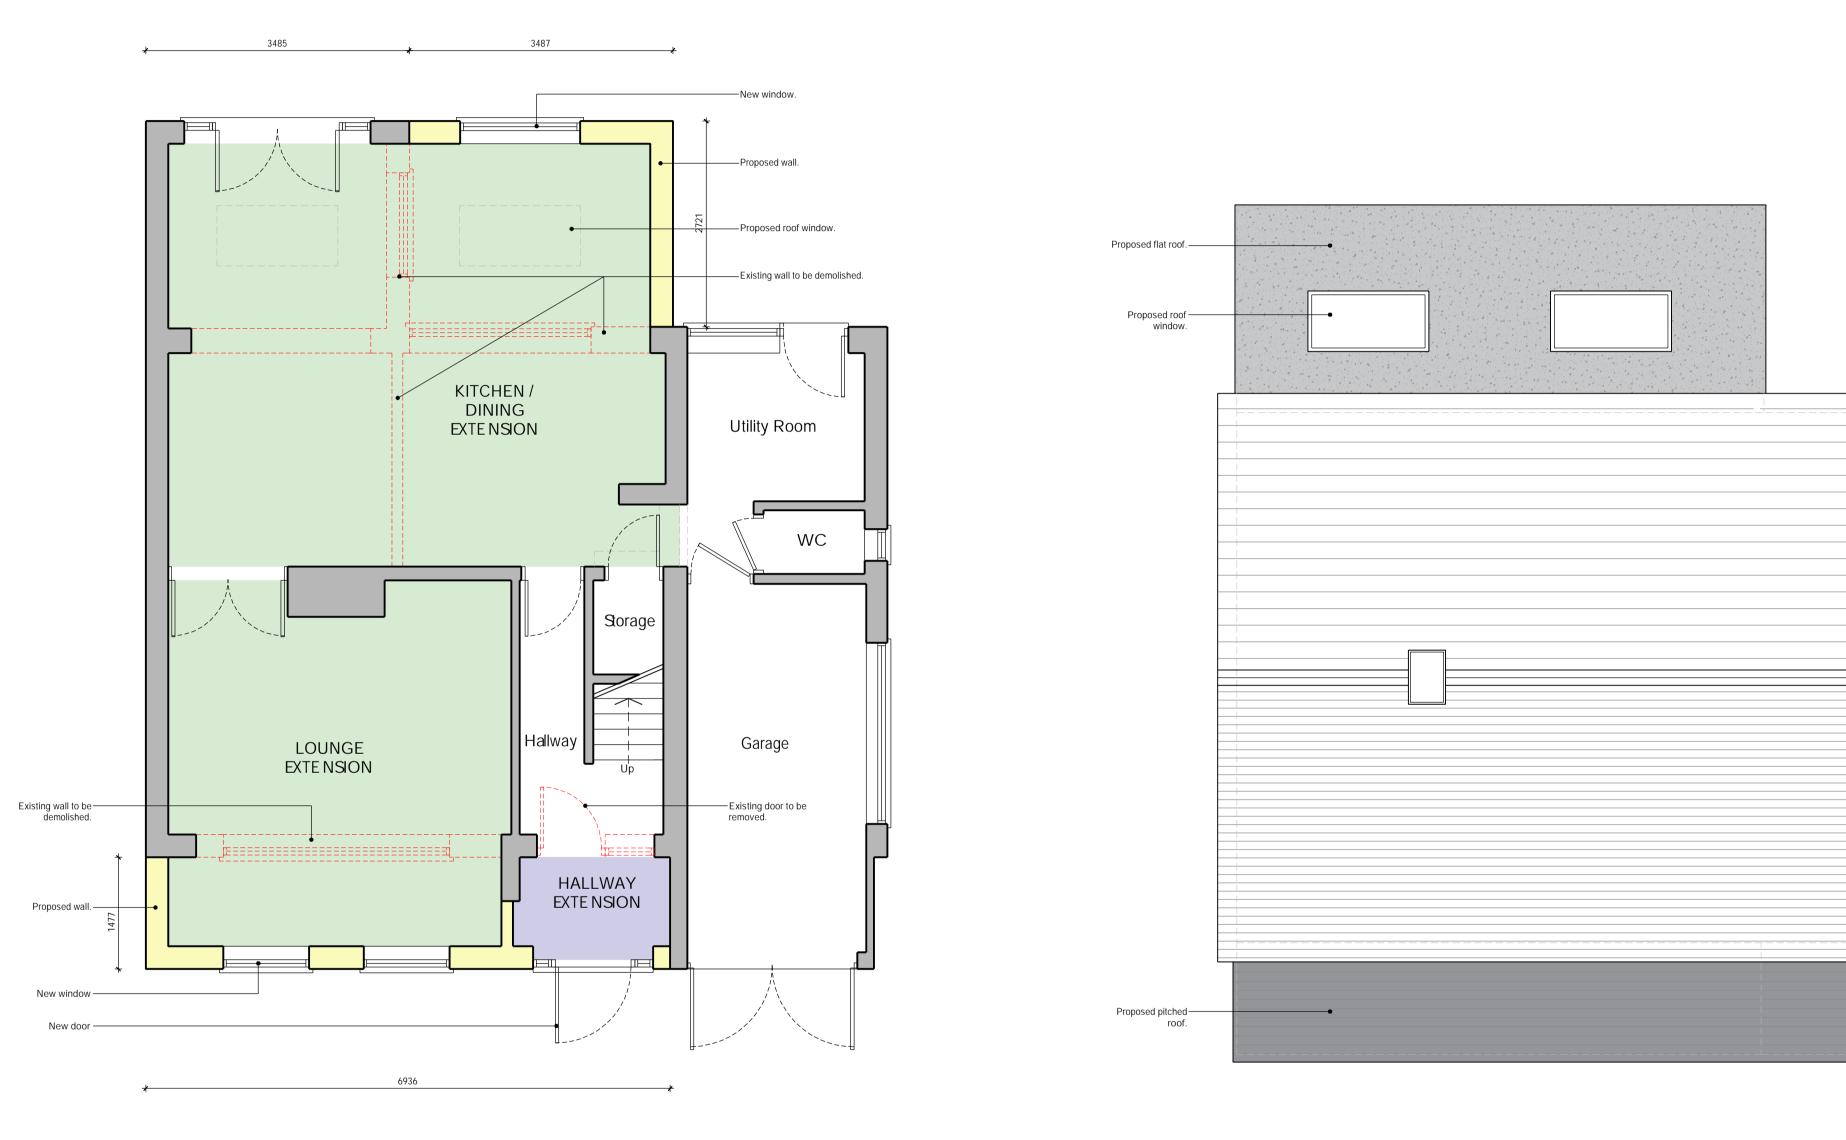

Ground Floor Layout: 1:50 at A1 0m 0.5m 1m 2.5m

©2023 This drawing is copyright of DK Plans and must not be copied or reproduced without prior written approval of DKP. All rights reserved.

Roof Plan: 1:50 at A1

## LEGEND (PLAN):

- EXISTING

| - PROPOSED |
|------------|
|            |

\_\_\_\_\_ - DEMOLITION

## PRO JECT: Single Storey Front and Rear Extension.

DRAWING TITLE: Proposed Ground Floor Layout and Roof Plan.

> DATE: 2023.10

> > REVISION

PROJECT ADDRESS: 6 Appletree Cl, Southwell NG25 0AN

CLIENT: Mr Mark Simms