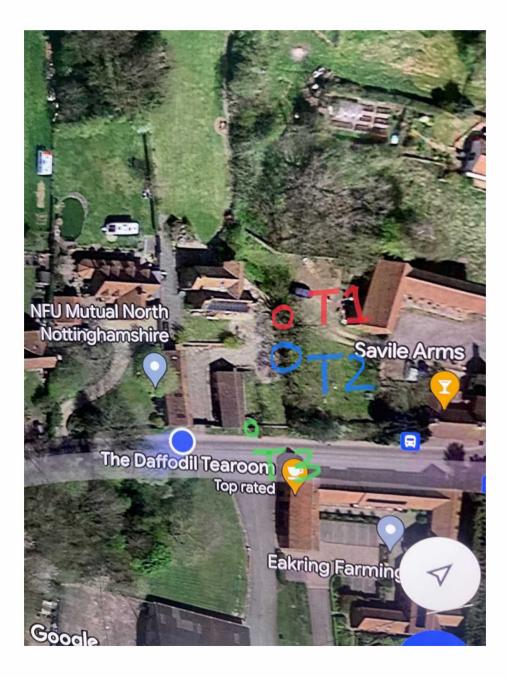

## Client Address:

Rob Storey Manor Farm, Bilsthorpe Rd, Eakring NG22 0DG

|                                           |                                |            |              |               |                  | Notes                                                                      | Recommendations                                                                                                                         |                 |
|-------------------------------------------|--------------------------------|------------|--------------|---------------|------------------|----------------------------------------------------------------------------|-----------------------------------------------------------------------------------------------------------------------------------------|-----------------|
| Reference<br>G=Group<br>H=Hedge<br>T=Tree | Age &<br>Species               | Height (m) | Crown Ht (m) | Diameter (cm) | Crown spread (m) | All measurements are for our guidance purposes only                        | Priority<br>Inspect Frequency<br>(yrs)                                                                                                  | Life expectancy |
| G=Group                                   | T1 & T2<br>Mature<br>sycamores | 16         | 3            | 62            | 12               | Conservation area application will be made by ourselves if quote accepted. | Crown lift to 5m<br>over the driveway,<br>currently at 3m,<br>remove deadwood<br>over 30mm<br>diameter throughout<br>both trees.<br>4-6 |                 |
| T=Tree                                    | T3 mature<br>Damson            | 5          | Yes          | 32            | 4                | All arisings from the works will be removed from site.                     | Remove limb back<br>to source which is<br>rubbing on the wall<br>see picture.<br>Medium                                                 |                 |

Map/diagram where appropriate