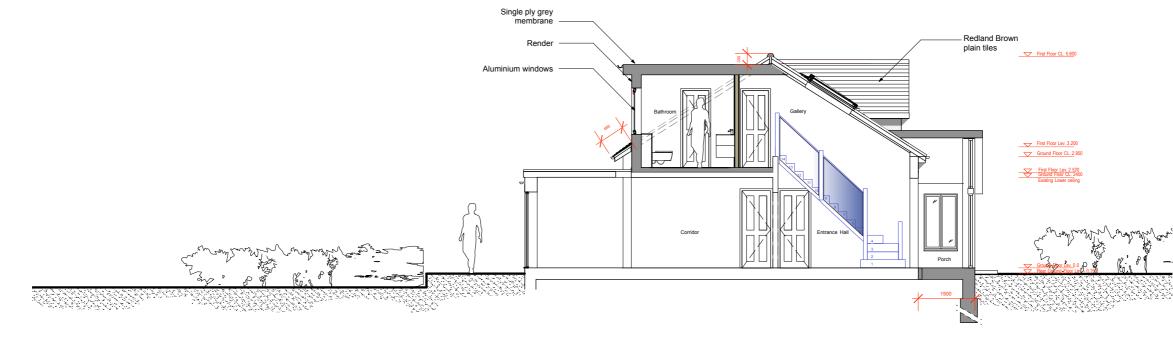

EXISTING SECTION AA

PROPOSED SECTION AA

Äröland <sub>Design</sub>

2 New Street Sawbridgeworth Herts CM21 9BA Revisions

Rev 1 - Updated in accordance with comments by Harlow Development Management - 26.04.23 Rev 2 - Updated in accordance with comments by Harlow Development Management - 23.06.23 Rev 3 - Updated in accordance with comments by Harlow Development Management - 27.06.23 Rev 4 - Updated in accordance with client comments. - 06.11.23

## Materials:

- Slate roof tile
  Render
  Red facing brick
  Double glazed windows/Doors
  Grey roofing membrane
  Black fascia/soffit, gutter & downpipe