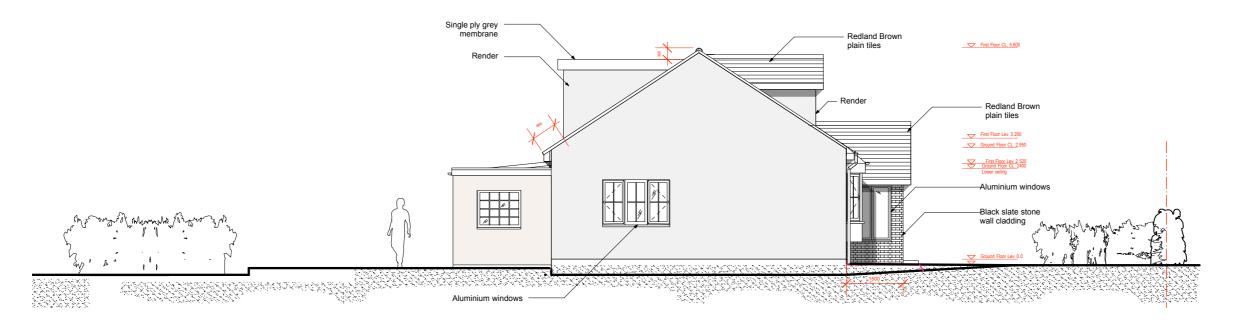

## PROPOSED SIDE (EAST) ELEVATION

- 1. Slate roof tile
- 2. Render
- Black slate stone wall cladding
- 4. Double glazed windows/Doors
- 5. Grey roofing membrane 6. Black fascia/soffit, gutter & downpipe
- Single ply grey plain tiles First Floor CL 5.600 Redland Brown plain tiles Aluminium window