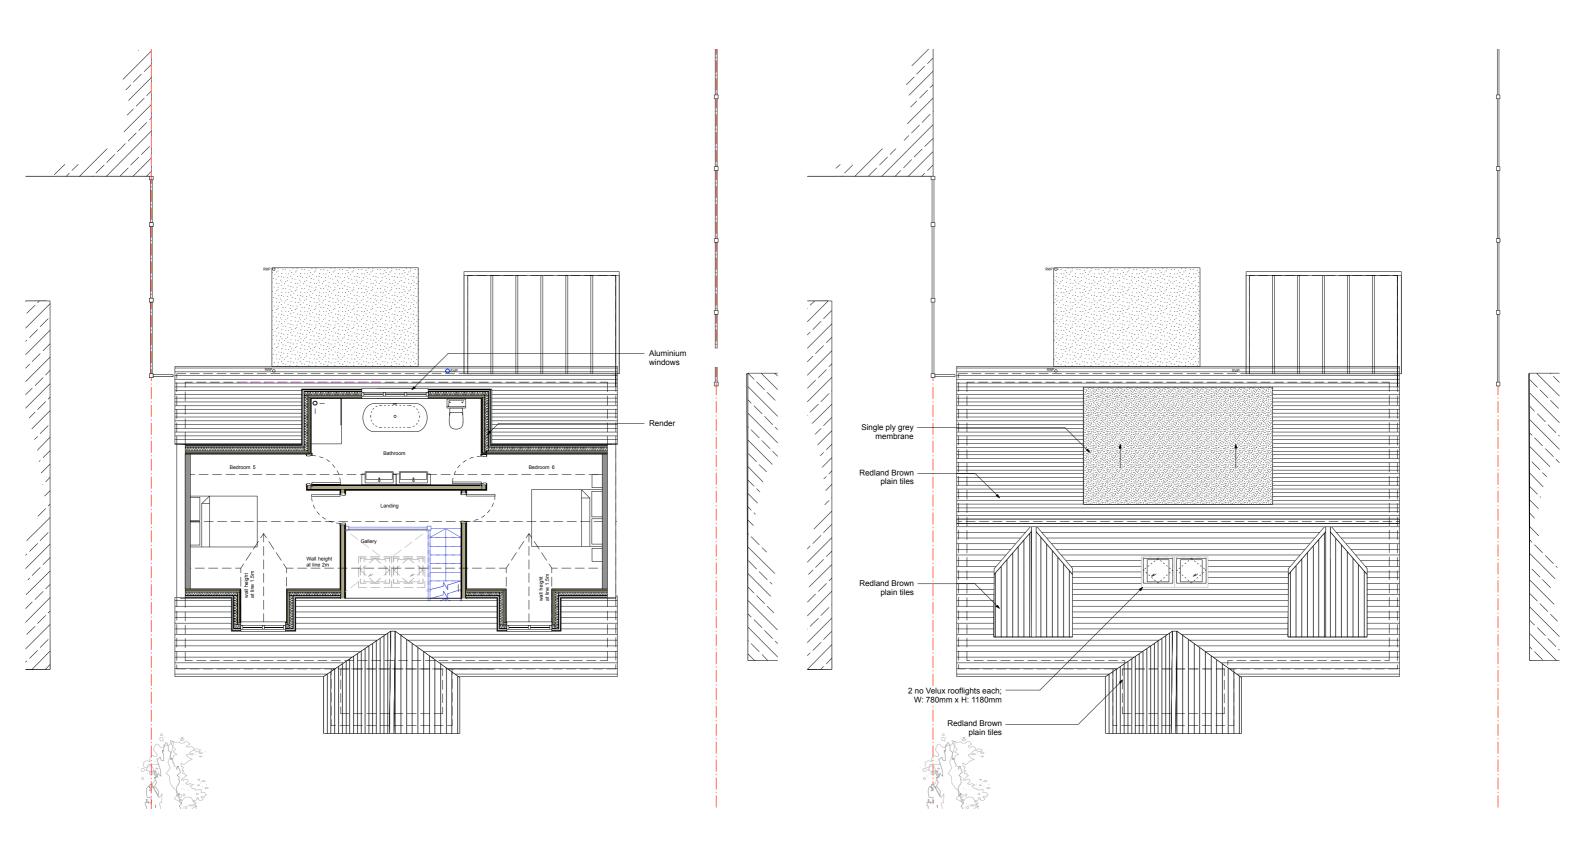

## PROPOSED ROOF PLAN

30 Priory Avenue, Harlow, CM17 0HJ Proposed 1st Floor and Roof Plans Drawing: June 2023

1:100@A3 0361-1001-P7 Drawing No:

Planning