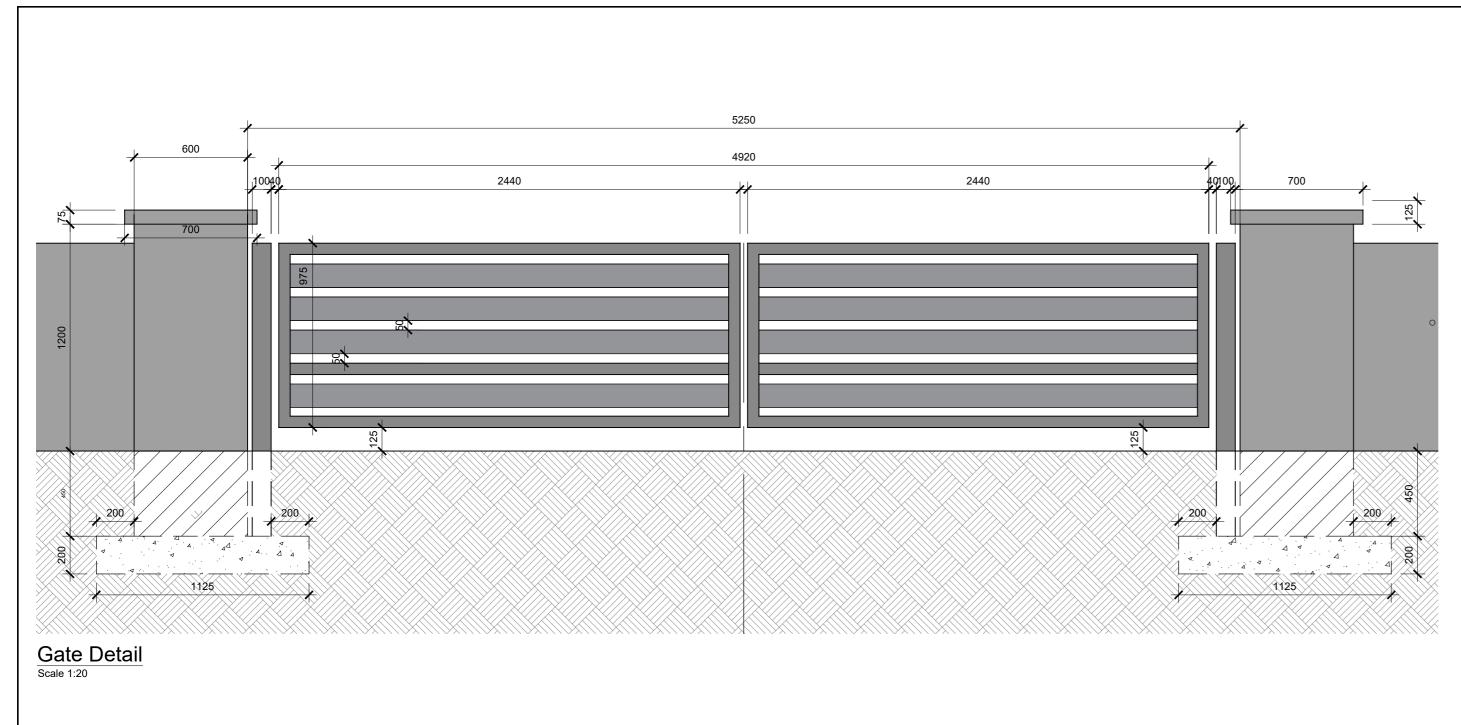

| Project                                                                            |                                                                                                                                                                                                          |                             |              |  |
|------------------------------------------------------------------------------------|----------------------------------------------------------------------------------------------------------------------------------------------------------------------------------------------------------|-----------------------------|--------------|--|
| Proposed Tennis Pavilior                                                           | l                                                                                                                                                                                                        |                             |              |  |
| At:                                                                                |                                                                                                                                                                                                          |                             |              |  |
| Forest Villa,                                                                      |                                                                                                                                                                                                          |                             | $\mathbf{V}$ |  |
| Forest Road,                                                                       |                                                                                                                                                                                                          |                             | ∧ ' /        |  |
| Kintore,                                                                           |                                                                                                                                                                                                          | N /                         |              |  |
| Aberdeenshire, AB51 0Y                                                             | U                                                                                                                                                                                                        |                             |              |  |
| For: Mr and Mrs Moir                                                               |                                                                                                                                                                                                          | JOHN WINK<br>DESIGN         |              |  |
| Drawing<br>Detail Drawings for Gate                                                | and Stone Walls                                                                                                                                                                                          |                             |              |  |
| Scale                                                                              | Date                                                                                                                                                                                                     |                             |              |  |
| As noted @ A2                                                                      | November 2023                                                                                                                                                                                            |                             |              |  |
| Revision                                                                           | Drg No                                                                                                                                                                                                   |                             |              |  |
| -                                                                                  | 875 - 223                                                                                                                                                                                                | 1 233 1                     | RTER         |  |
|                                                                                    | ice @ joh n w in k d e sig n . co. u k<br>Iland   Huntly   Aberdeenshire   AB54 6AR                                                                                                                      |                             |              |  |
| be checked prior to work commencing or<br>Any discrepancy to be reported. All work | drawing. If in any doubt - ask! All dimensions to<br>prior to any components being manufactured.<br>and material to comply fully with all current British<br>ulations, IEE regulations and all HSE acts. | CIAT<br>Registered Practice | PACTIC       |  |
| This drawing is copyrig                                                            | ght of John Wink Design. ©                                                                                                                                                                               |                             |              |  |