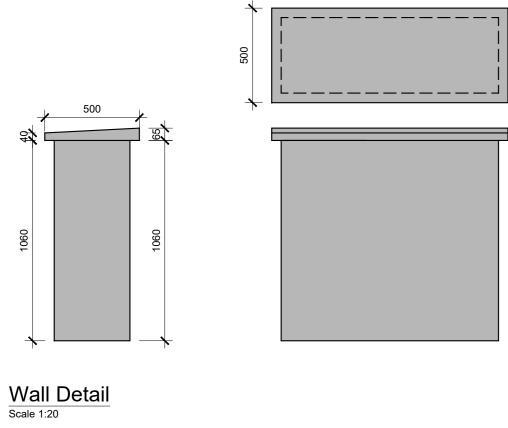

| Project                                                                            |                                                                                                                                                                                                          |                             |              |  |
|------------------------------------------------------------------------------------|----------------------------------------------------------------------------------------------------------------------------------------------------------------------------------------------------------|-----------------------------|--------------|--|
| Proposed Tennis Pavilior                                                           | l                                                                                                                                                                                                        |                             |              |  |
| At:                                                                                |                                                                                                                                                                                                          |                             |              |  |
| Forest Villa,                                                                      |                                                                                                                                                                                                          |                             | $\mathbf{V}$ |  |
| Forest Road,                                                                       |                                                                                                                                                                                                          |                             | ∧ ' /        |  |
| Kintore,                                                                           |                                                                                                                                                                                                          | N /                         |              |  |
| Aberdeenshire, AB51 0Y                                                             | U                                                                                                                                                                                                        |                             |              |  |
| For: Mr and Mrs Moir                                                               |                                                                                                                                                                                                          | JOHN WINK<br>DESIGN         |              |  |
| Drawing<br>Detail Drawings for Gate                                                | and Stone Walls                                                                                                                                                                                          |                             |              |  |
| Scale                                                                              | Date                                                                                                                                                                                                     |                             |              |  |
| As noted @ A2                                                                      | November 2023                                                                                                                                                                                            |                             |              |  |
| Revision                                                                           | Drg No                                                                                                                                                                                                   |                             |              |  |
| -                                                                                  | 875 - 223                                                                                                                                                                                                | 1 233 1                     | RTER         |  |
|                                                                                    | ice @ joh n w in k d e sig n . co. u k<br>Iland   Huntly   Aberdeenshire   AB54 6AR                                                                                                                      |                             |              |  |
| be checked prior to work commencing or<br>Any discrepancy to be reported. All work | drawing. If in any doubt - ask! All dimensions to<br>prior to any components being manufactured.<br>and material to comply fully with all current British<br>ulations, IEE regulations and all HSE acts. | CIAT<br>Registered Practice | PACTIC       |  |
| This drawing is copyrig                                                            | ght of John Wink Design. ©                                                                                                                                                                               |                             |              |  |