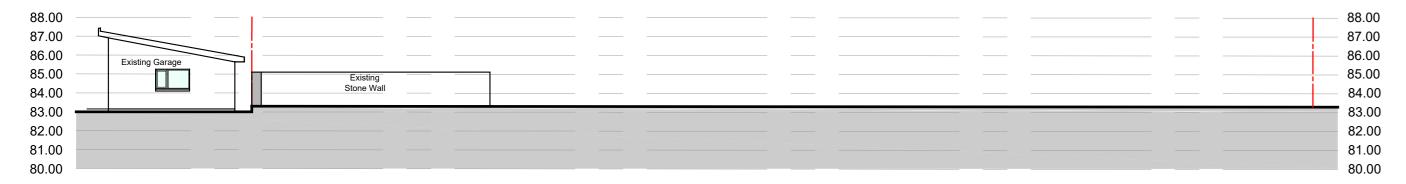

## Existing Site Section A-A



## Existing Site Section B-B



## Project Proposed Tennis Pavilion At: Forest Villa, Forest Road, Kintore, Aberdeenshire, AB51 0YU JOHN WINK DESIGN For: Mr and Mrs Moir Drawing Existing Site Plan and Existing Site Sections Scale As noted @ A1 November 2023 Revision Drg No 875-224 t-01464 841113 | e-office@johnwinkdesign.co.uk Midtown of Foudland | Glens of Foudland | Huntly | Aberdeenshire | AB54 6AR Note Dimensions must not be scaled from this drawing. If in any doubt - ask! All dimensions to be checked prior to work commencing or prior to any components being manufactured. Any discrepancy to be reported. All work and material to comply fully with all current British Standards Codes of Practice, building regulations, IEE regulations and all HSE acts. Re E PACTIC CIAT Registered Practic