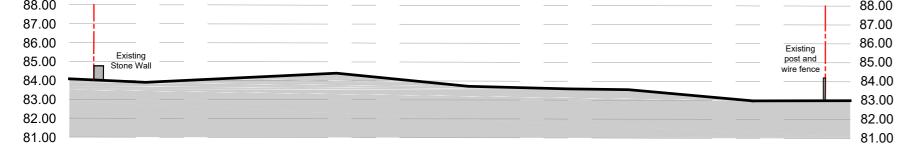

## Existing Site Section A-A



## Existing Site Section B-B



## Project Proposed Tennis Pavilion At: Forest Villa, Forest Road, Kintore, Aberdeenshire, AB51 0YU JOHN WINK DESIGN For: Mr and Mrs Moir Drawing Existing Site Plan and Existing Site Sections Scale As noted @ A1 November 2023 Revision Drg No 875-224 t-01464 841113 | e-office@johnwinkdesign.co.uk Midtown of Foudland | Glens of Foudland | Huntly | Aberdeenshire | AB54 6AR Note Dimensions must not be scaled from this drawing. If in any doubt - ask! All dimensions to be checked prior to work commencing or prior to any components being manufactured. Any discrepancy to be reported. All work and material to comply fully with all current British Standards Codes of Practice, building regulations, IEE regulations and all HSE acts. Re