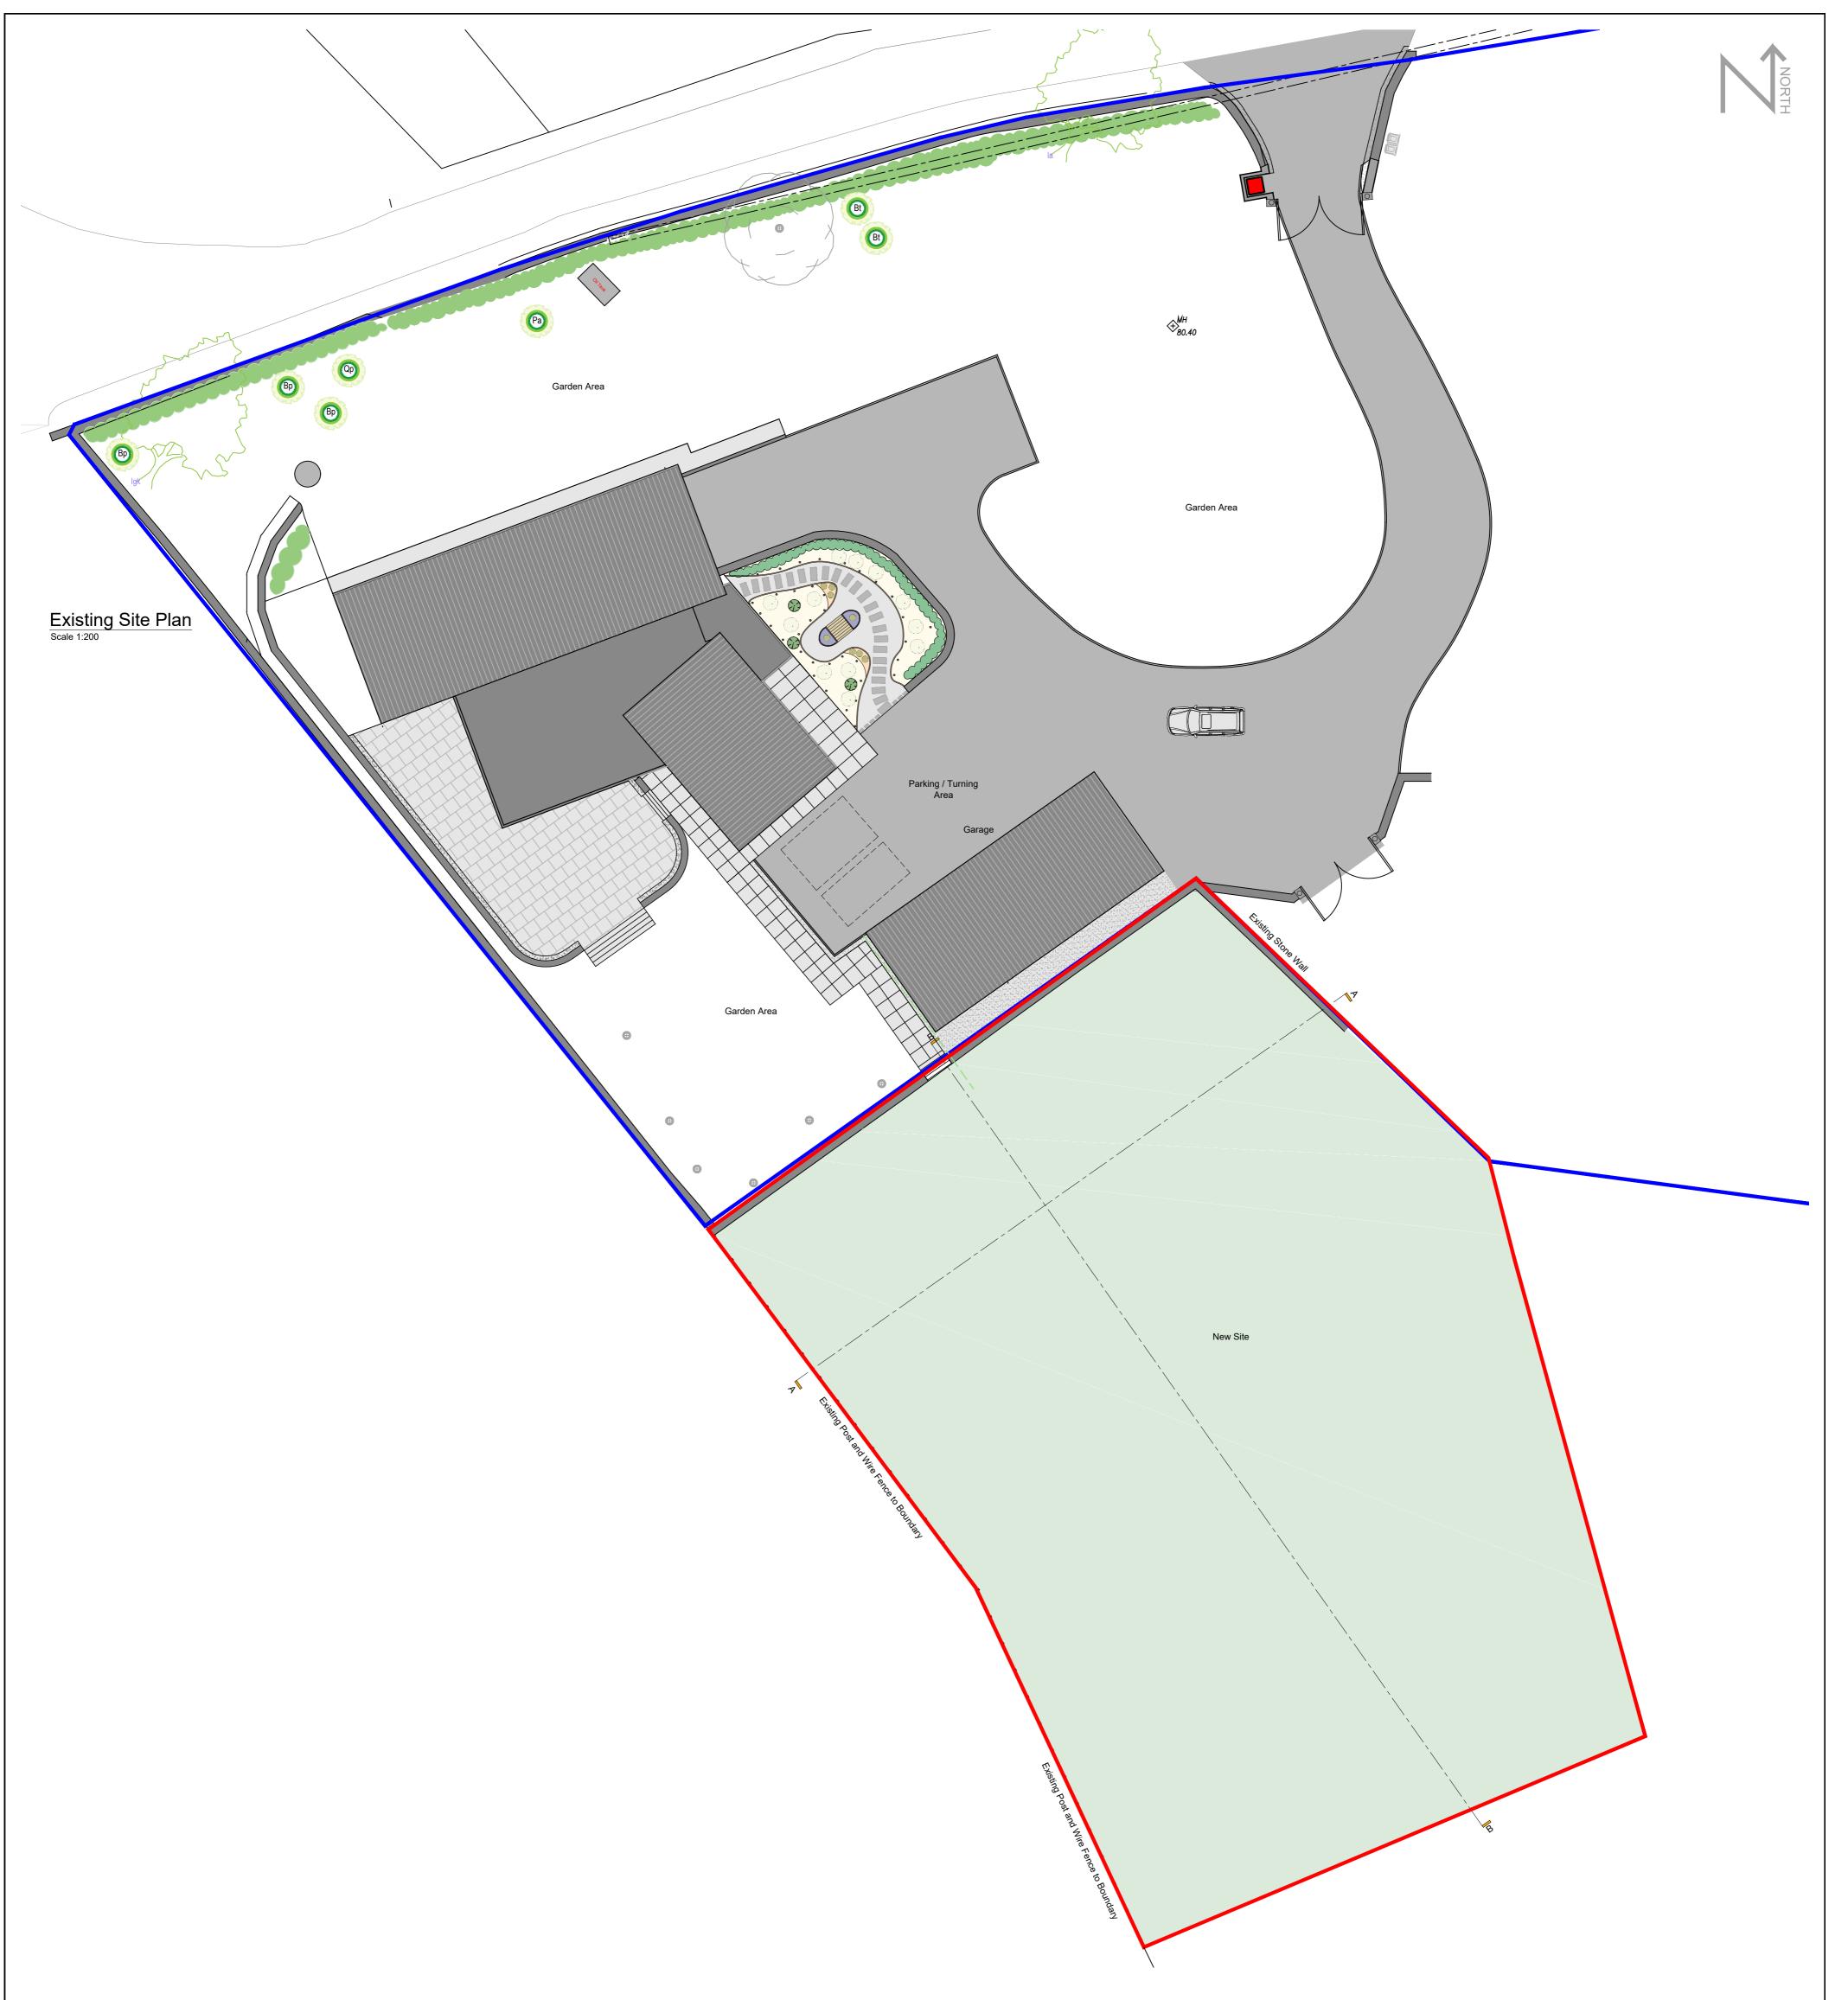

## Project Proposed Tennis Pavilion At: Forest Villa, Forest Road, Kintore, Aberdeenshire, AB51 0YU JOHN WINK DESIGN For: Mr and Mrs Moir Drawing Existing Site Plan and Existing Site Sections Scale As noted @ A1 November 2023 Revision Drg No 875-224 t-01464 841113 | e-office@johnwinkdesign.co.uk Midtown of Foudland | Glens of Foudland | Huntly | Aberdeenshire | AB54 6AR Note Dimensions must not be scaled from this drawing. If in any doubt - ask! All dimensions to be checked prior to work commencing or prior to any components being manufactured. Any discrepancy to be reported. All work and material to comply fully with all current British Standards Codes of Practice, building regulations, IEE regulations and all HSE acts. Re E PACTIC CIAT Registered Practice