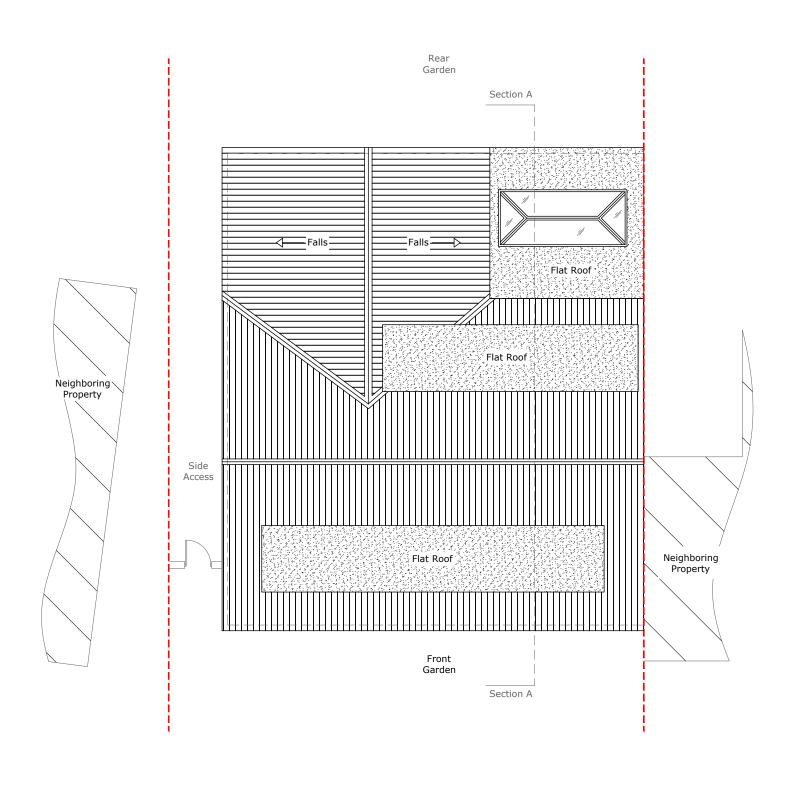

Existing Roof Plan
1:100 - As Approved: Ref 22/01111/FULL

SCALE 1:100 (METRES) 10

| PL01    | Issued for Approval  Description                           |                                                                                                  | 23.11.10<br>Date |
|---------|------------------------------------------------------------|--------------------------------------------------------------------------------------------------|------------------|
| Rev     |                                                            |                                                                                                  |                  |
|         |                                                            | Architectural Hub Ltd<br>41 Kings Chase, Brentwood, Essex, CM14<br>01277 201 828 / 07749 122 058 | 4LD              |
|         |                                                            | info@architecturalhub.co.uk                                                                      |                  |
|         |                                                            | www.architecturalhub.co.uk                                                                       |                  |
| Client  | : Amy Partridge                                            |                                                                                                  |                  |
| Job ti  | tle : 411 Outwood Common Road, Billericay, CM11 1ET        |                                                                                                  |                  |
| Drg     | : Existing Roof Plan (Planning Approved - Current on site) |                                                                                                  |                  |
| scale 1 | :100                                                       | date: NOV 2023 drg. no. AHLIB2                                                                   | 203002-33        |