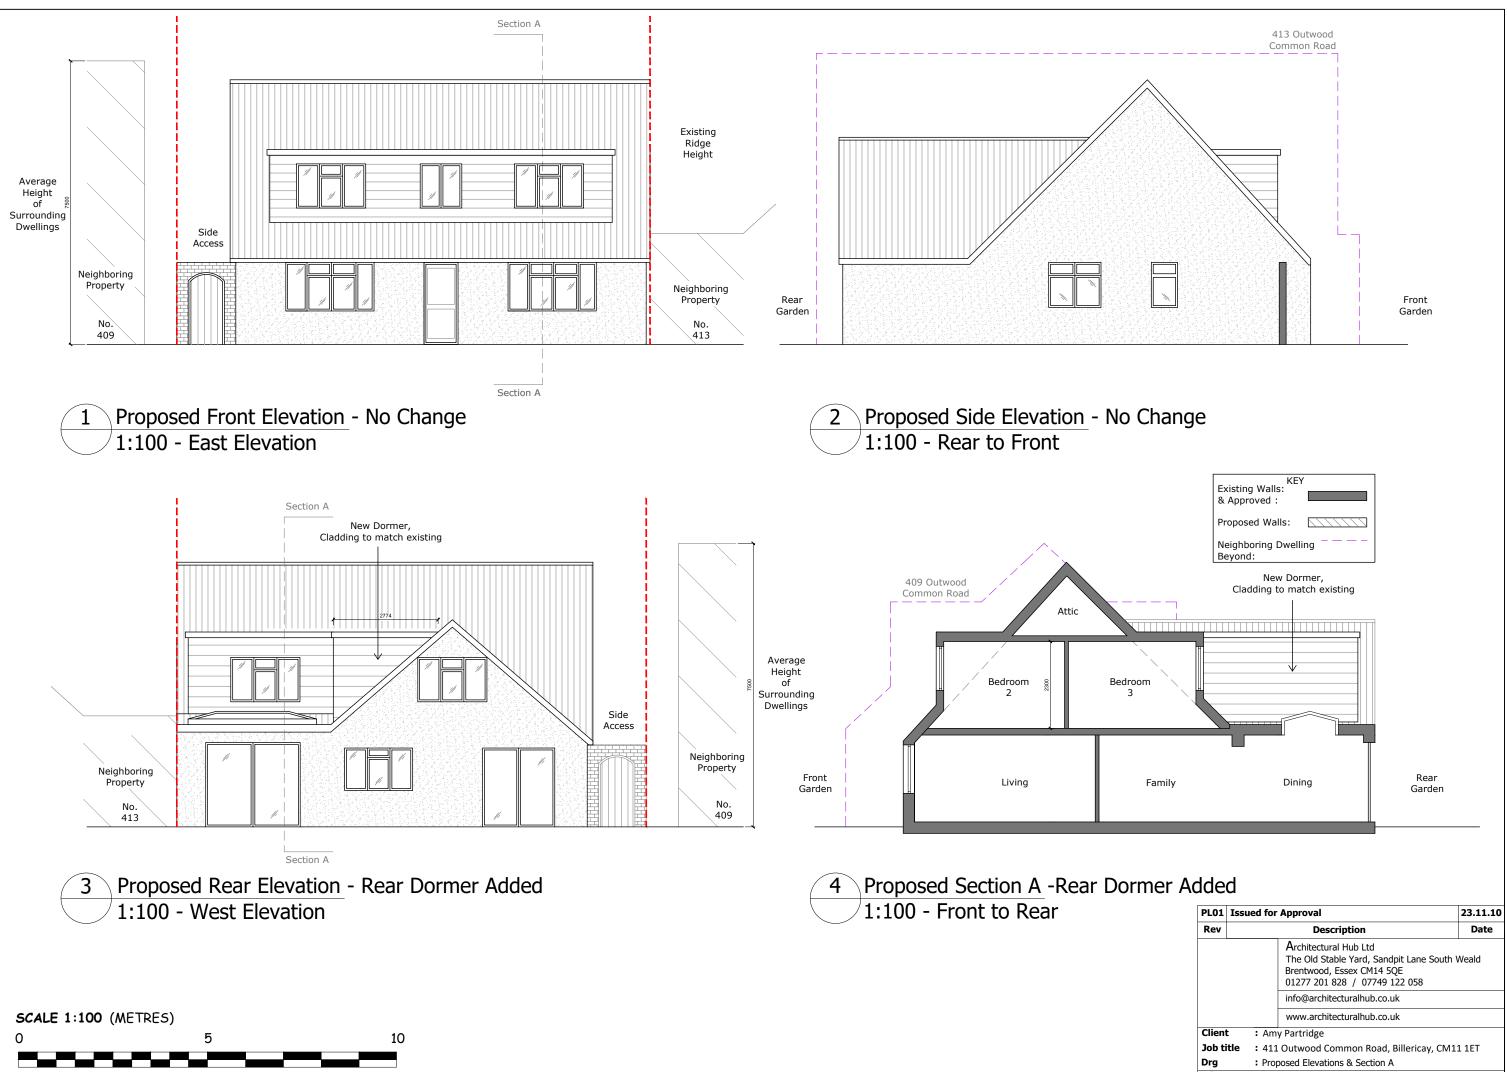

| PL01                | Issued for Approval |                                                                                                   |                 | 23.11.10 |
|---------------------|---------------------|---------------------------------------------------------------------------------------------------|-----------------|----------|
| Rev                 | Description         |                                                                                                   | Date            |          |
|                     |                     | Architectural Hub Ltd<br>The Old Stable Yard, Sa<br>Brentwood, Essex CM14<br>01277 201 828 / 0774 | 5QE             | Veald    |
|                     |                     | info@architecturalhub.c                                                                           | o.uk            |          |
|                     |                     | www.architecturalhub.c                                                                            | o.uk            |          |
| Client              | t : Am              | : Amy Partridge                                                                                   |                 |          |
| Job ti              | tle : 411           | e: 411 Outwood Common Road, Billericay, CM11 1ET                                                  |                 |          |
| Drg                 |                     |                                                                                                   |                 |          |
| scale<br>@ A3 1:100 |                     | date: NOV 2023                                                                                    | drg. no. AHUB22 | 03002-37 |