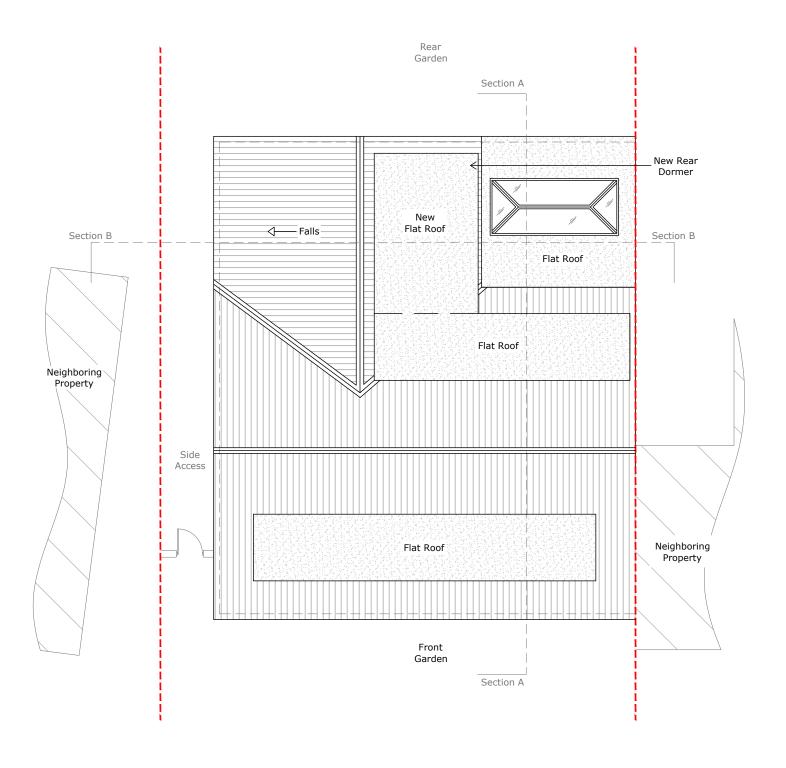

1 Proposed Roof Plan 1:100 - Rear Dormer Added

SCALE 1:100 (METRES)
0 5 10

| PL01         | Issued for Approval                                 |                                                                                                   | 23.11.10        |          |
|--------------|-----------------------------------------------------|---------------------------------------------------------------------------------------------------|-----------------|----------|
| Rev          | Description                                         |                                                                                                   | Date            |          |
|              |                                                     | Architectural Hub Ltd<br>The Old Stable Yard, Sa<br>Brentwood, Essex CM14<br>01277 201 828 / 0774 | 4 5QE           | Weald    |
|              |                                                     | info@architecturalhub.co.uk                                                                       |                 |          |
|              |                                                     | www.architecturalhub.o                                                                            | co.uk           |          |
| Client       | : Amy Partridge                                     |                                                                                                   |                 |          |
| Job ti       | tle : 411 Outwood Common Road, Billericay, CM11 1ET |                                                                                                   |                 |          |
| Drg          | : Proposed Roof Plan                                |                                                                                                   |                 |          |
| scale @ A3 1 | :100                                                | date: Nov 2023                                                                                    | drg. no. AHUB22 | 03002-36 |