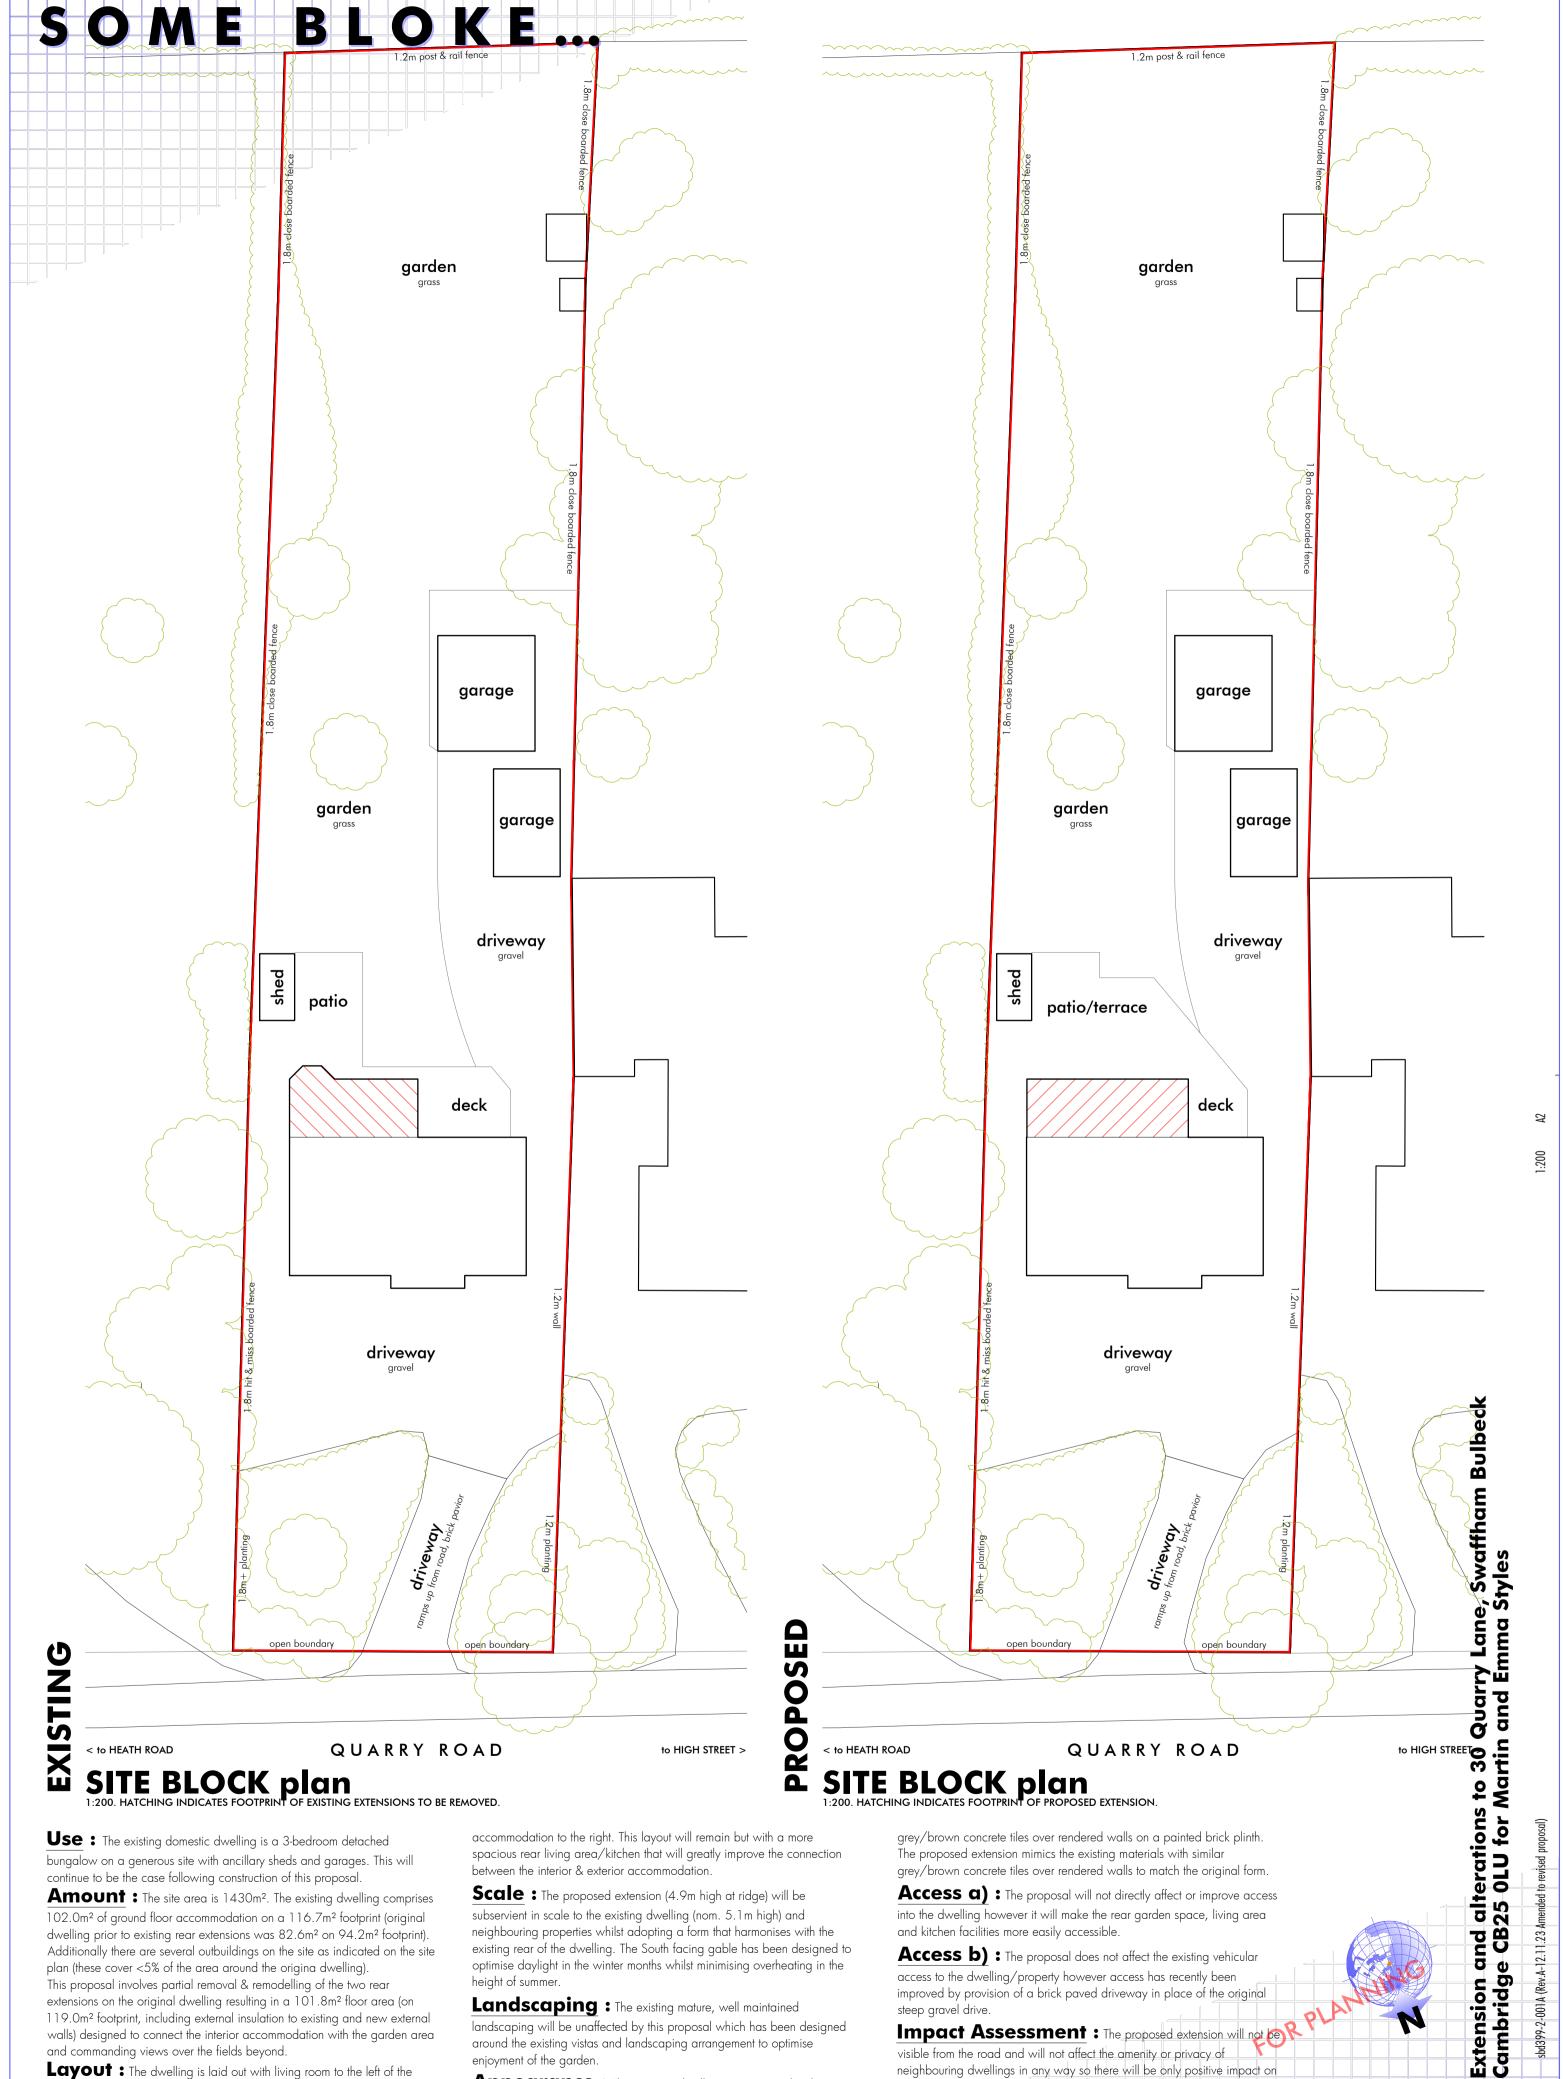

walls) designed to connect the interior accommodation with the garden area and commanding views over the fields beyond.

**Layout:** The dwelling is laid out with living room to the left of the entrance hall, small kitchen to the rear and bathroom & sleeping

landscaping will be unaffected by this proposal which has been designed around the existing vistas and landscaping arrangement to optimise enjoyment of the garden.

**Appearance:** The existing dwelling is constructed with

Impact Assessment: The proposed extension will not be visible from the road and will not affect the amenity or privacy of neighbouring dwellings in any way so there will be only positive impact on the amenity of the existing dwelling.