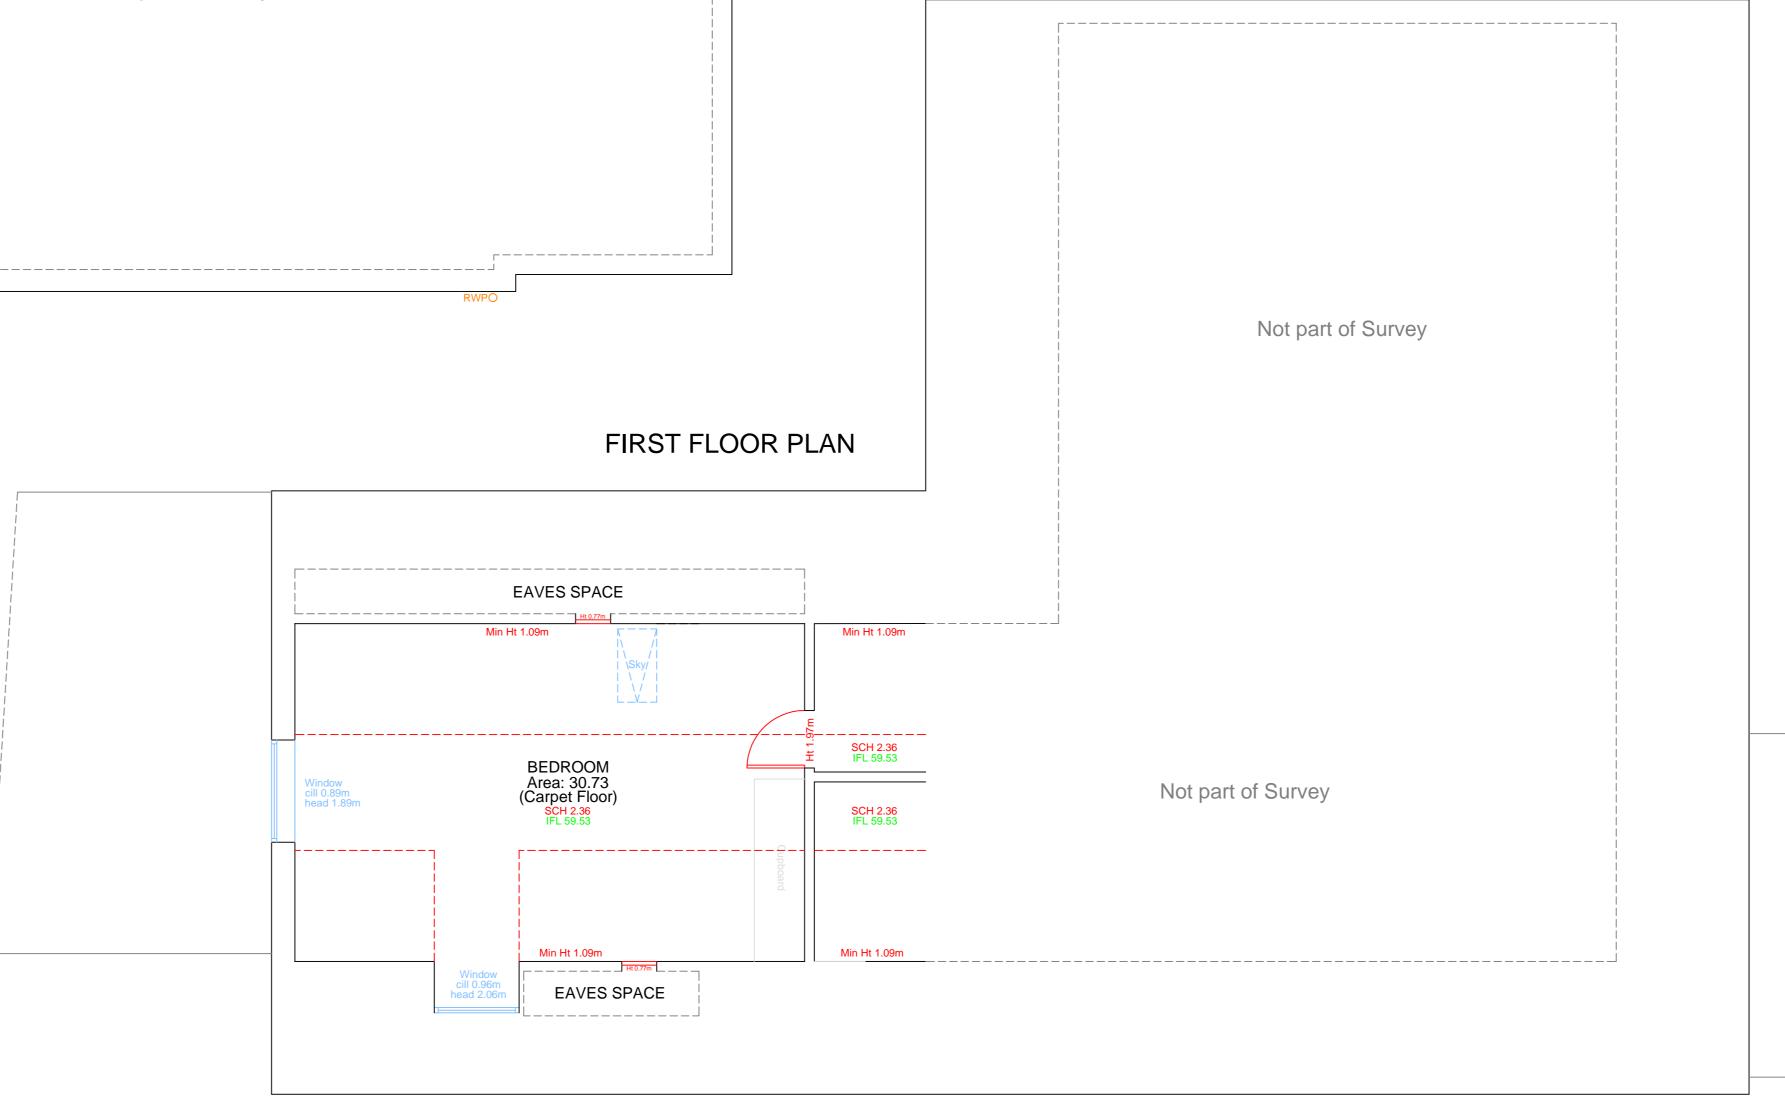

### Radiator

 $\nabla = \Im$ Vents

FA × Fire Alarm Button

Fire Extinguisher

FL 123.45 Floor Level to Datum SCH 2.27 Structural Ceiling Height

FCH 2.27 False Ceiling Height