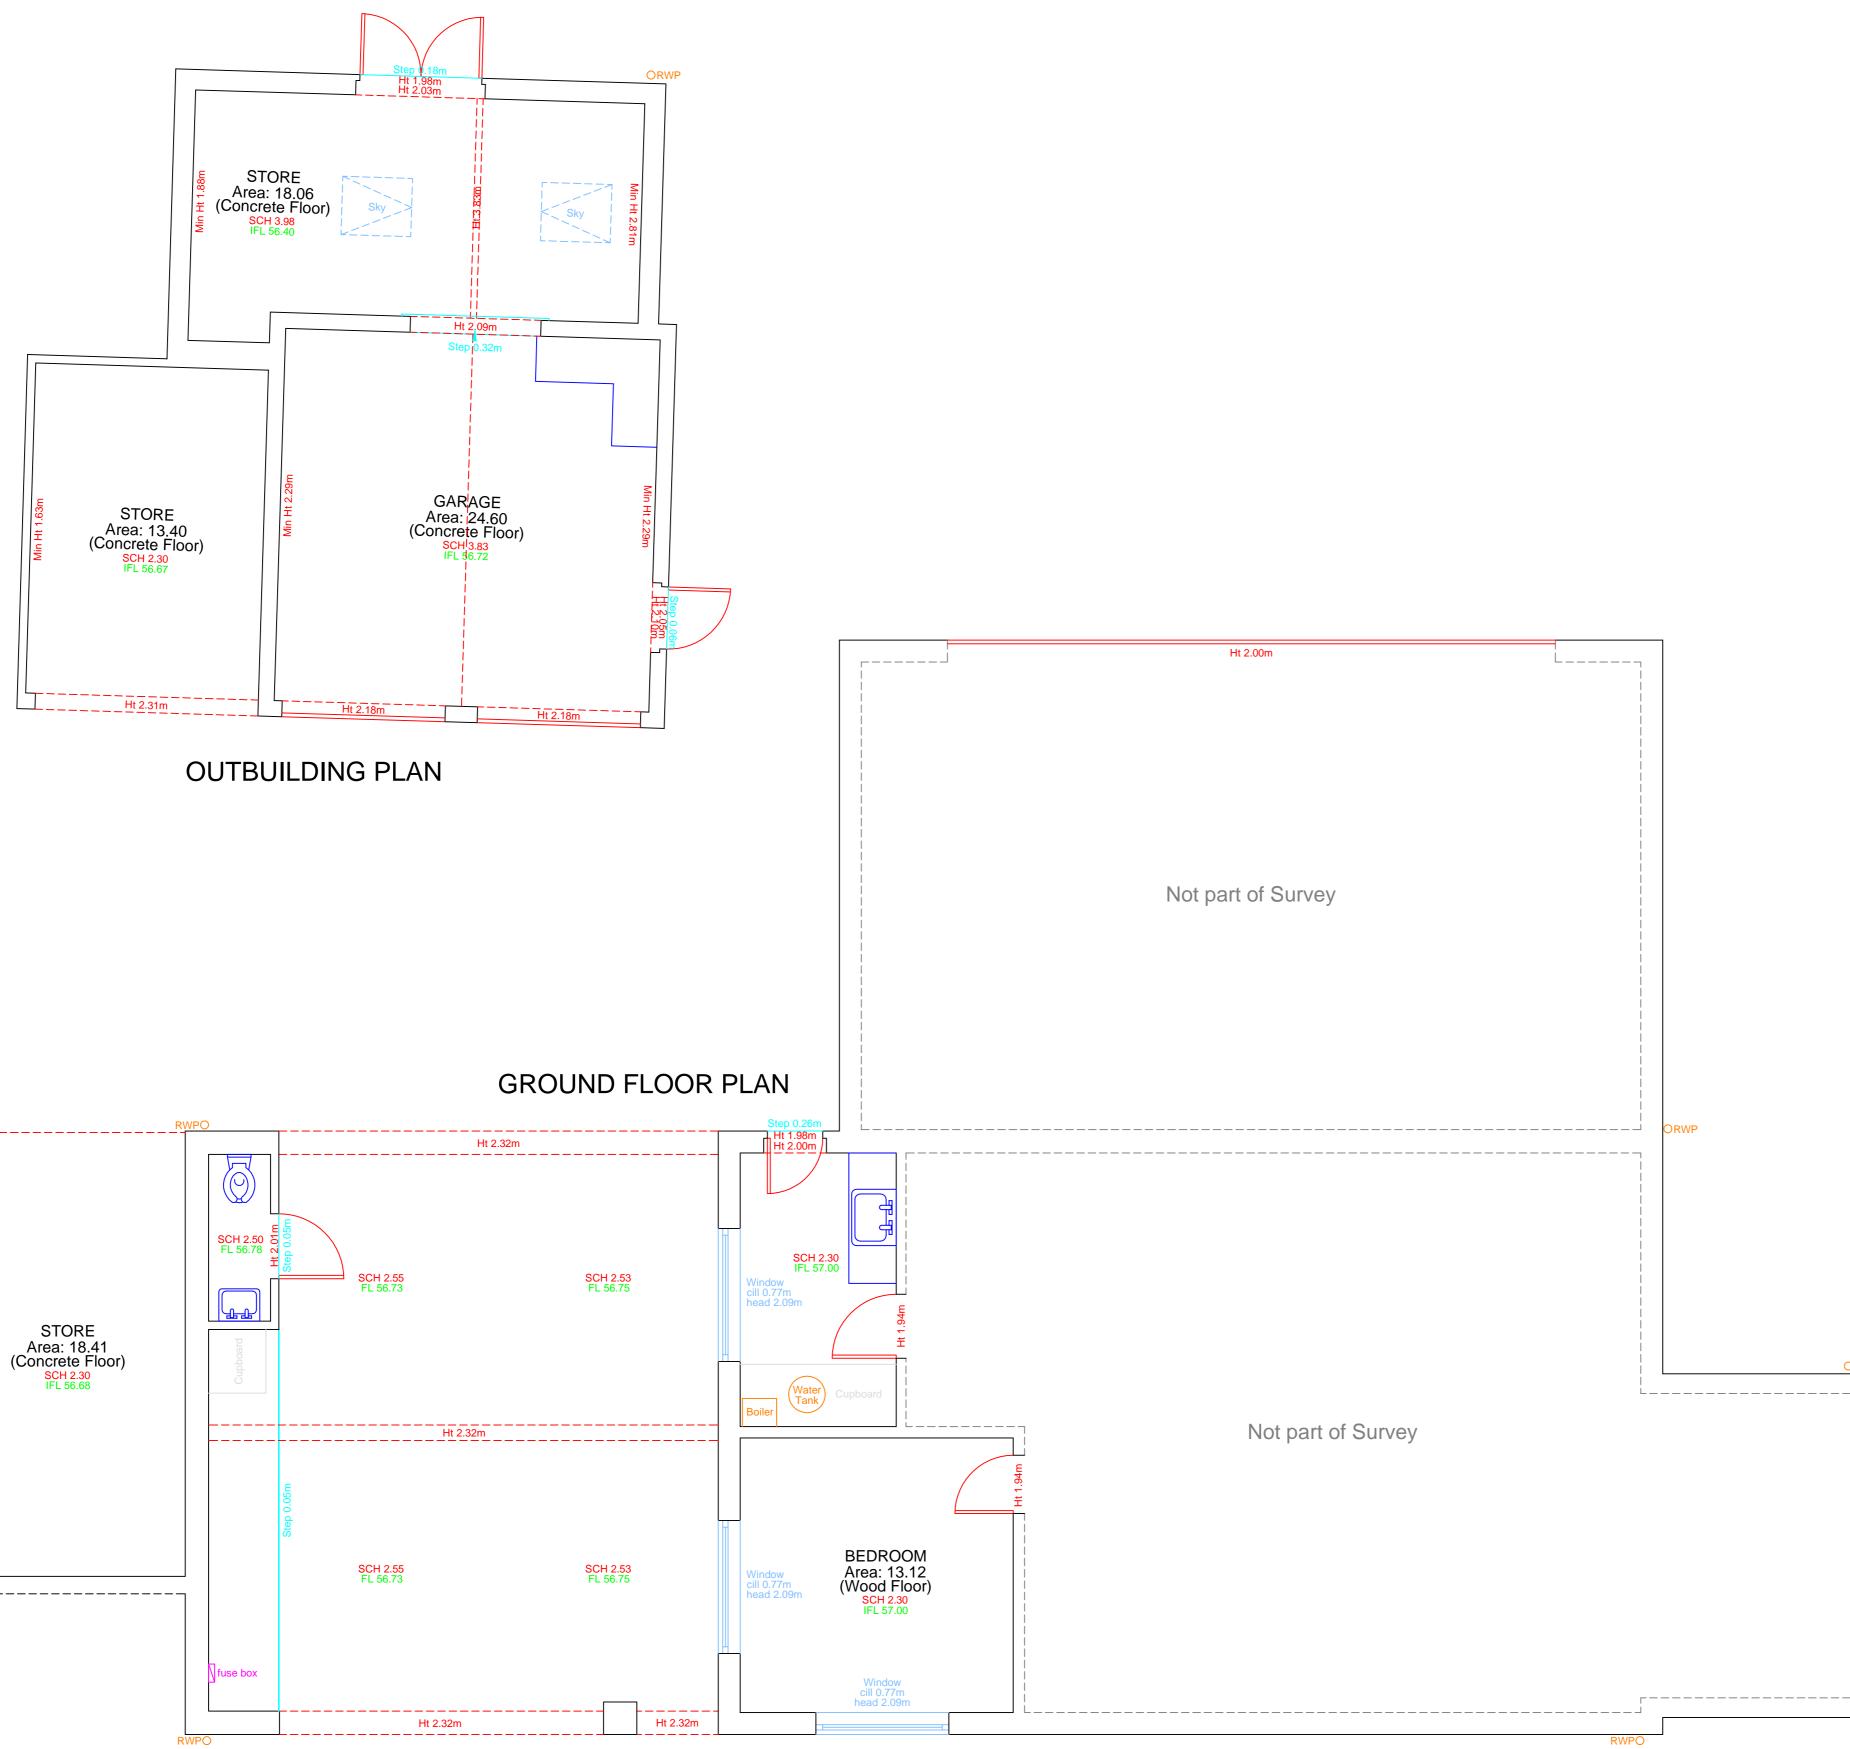

### Radiator

 $\nabla = \Im$ Vents

FA × Fire Alarm Button

Fire Extinguisher

FL 123.45 Floor Level to Datum SCH 2.27 Structural Ceiling Height

FCH 2.27 False Ceiling Height