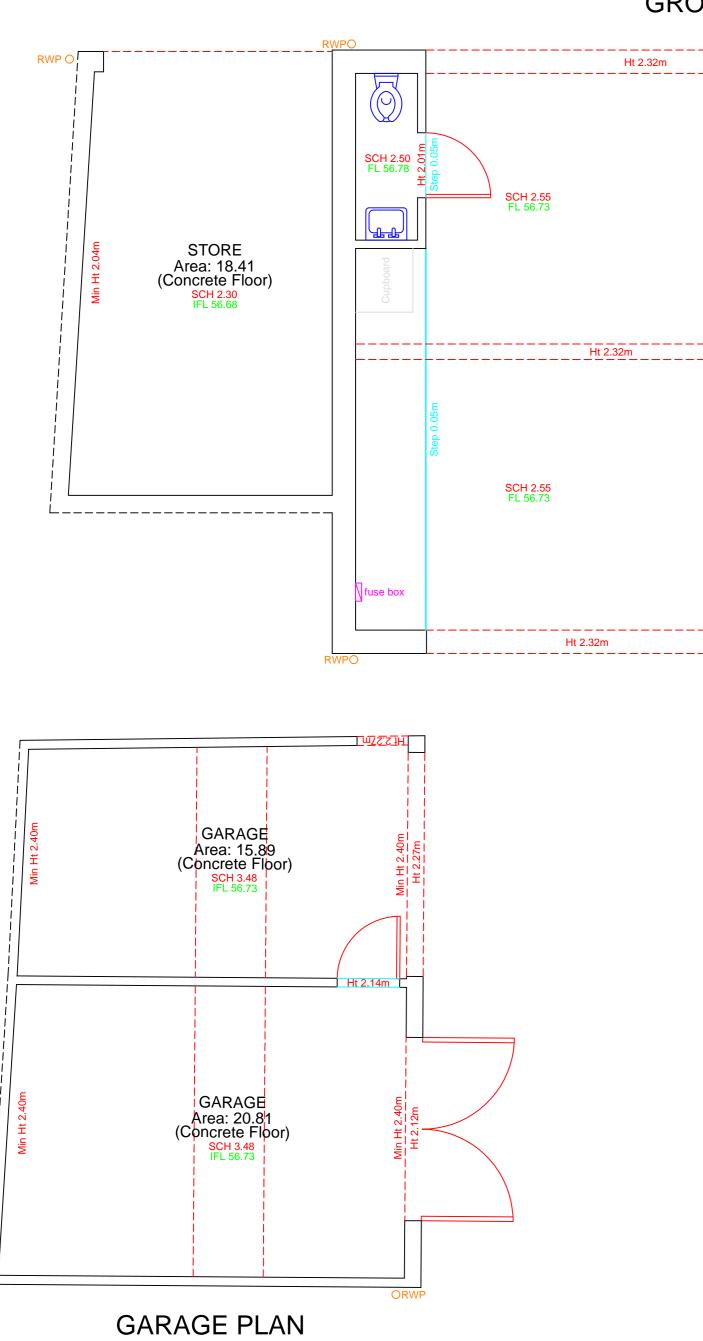

### Radiator

 $\nabla = \Im$ Vents

FA × Fire Alarm Button

Fire Extinguisher

FL 123.45 Floor Level to Datum SCH 2.27 Structural Ceiling Height

FCH 2.27 False Ceiling Height