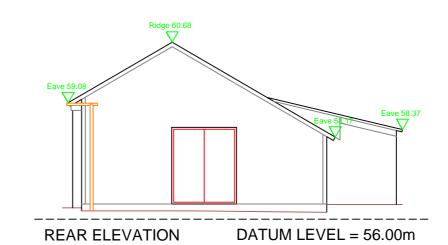

-----FRONT ELEVATION DATUM LEVEL = 56.00m

-----FLANK ELEVATION DATUM LEVEL = 56.00m

Legend:

This plan should only be used for its original purpose. SV Surveying Ltd accepts no responsibility for this plan if supplied to any other party other than the original client.