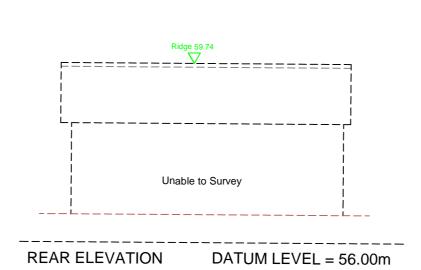

-----FRONT ELEVATION DATUM LEVEL = 56.00m

-----FLANK ELEVATION DATUM LEVEL = 56.00m

Legend:

This plan should only be used for its original purpose. SV Surveying Ltd accepts no responsibility for this plan if supplied to any other party other than the original client.