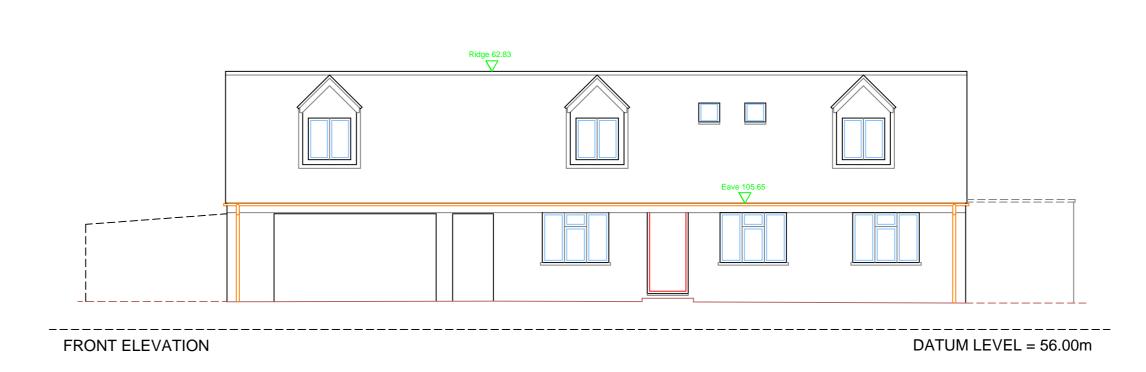

-----FRONT ELEVATION DATUM LEVEL = 56.00m

-----FLANK ELEVATION DATUM LEVEL = 56.00m

Legend:

This plan should only be used for its original purpose. SV Surveying Ltd accepts no responsibility for this plan if supplied to any other party other than the original client.