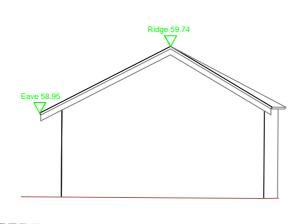

-----FRONT ELEVATION DATUM LEVEL = 56.00m

-----FLANK ELEVATION DATUM LEVEL = 56.00m

Legend:

This plan should only be used for its original purpose. SV Surveying Ltd accepts no responsibility for this plan if supplied to any other party other than the original client.